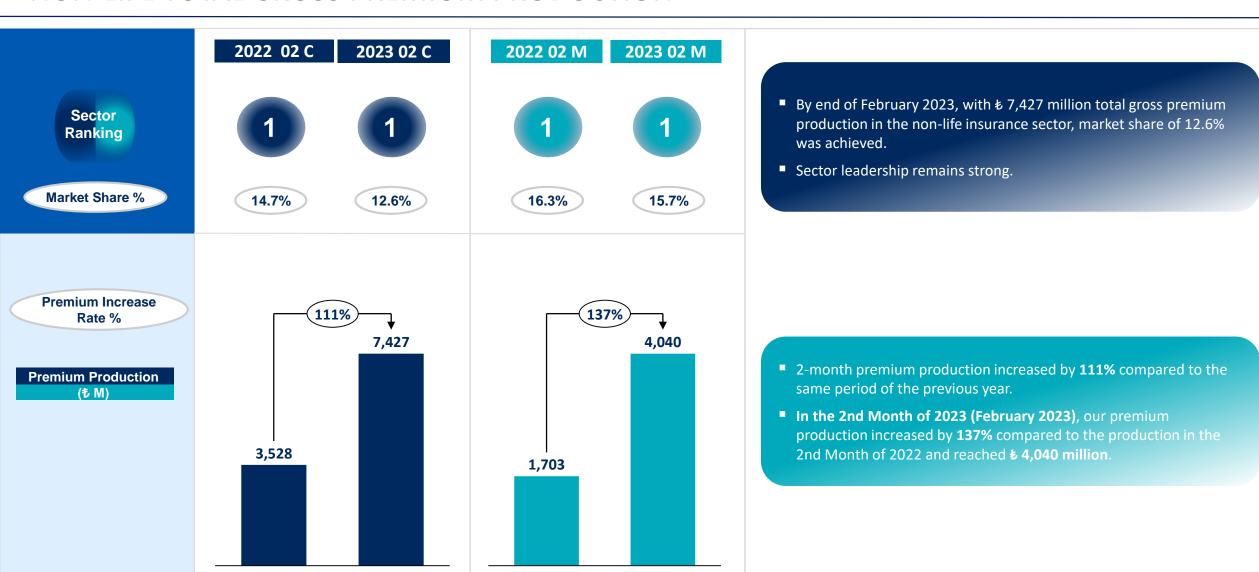

## **NON-LIFE TOTAL GROSS PREMIUM PRODUCTION**

2023/02 M

2022/02 M

2022/02 C

2023/02 C

<sup>•</sup> C: Cumulated M: Monthly