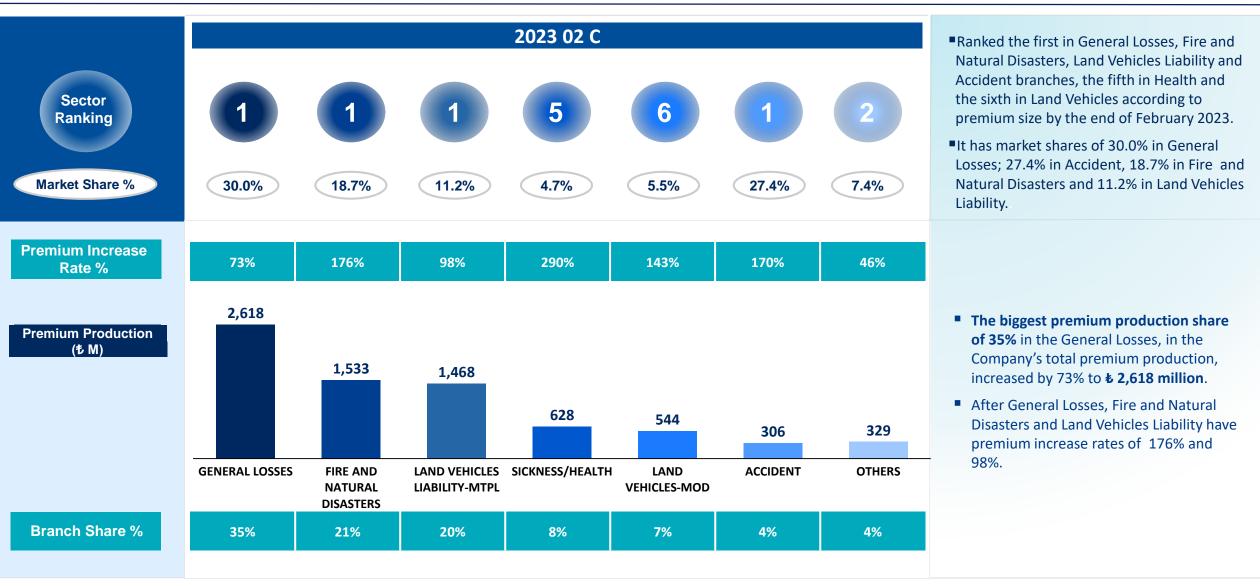

## Türkiye Sigorta Summary of February 2023 Premium Production

## **NON-LIFE TOTAL GROSS PREMIUM PRODUCTION**





2023/02 M

2022/02 M

2022/02 C

2023/02 C

<sup>•</sup> C: Cumulated M: Monthly

## **NON-LIFE MAIN BRANCH GROSS PREMIUM PRODUCTION**





C: Cumulated

## **DISTRIBUTION CHANNEL GROSS PREMIUM PRODUCTION**





- Ranked the first in Bank Channel, the second in Direct Channel, the fifth in Agency Channel and the nineth in Broker Channel according to premium size by the end of February 2023.
- It has market shares of 45.7% in Bank Channel; 19.9% in Direct Channel 6.8% in Agency Channel and 3.9% in Broker Channel.

- The premium production of the Bank Channel, which has a 49% share in the Company's total premium production, increased by 104% to ₺ 3,646 million.
- The premium production of the Agency Channel, which has a 30% share in the Company's total premium production, increased by 120% to ₺ 2,237 million.
- The premium production of the Direct and Broker Channels, increased respectively by 141% and 58% to ₺ 1,165 million a