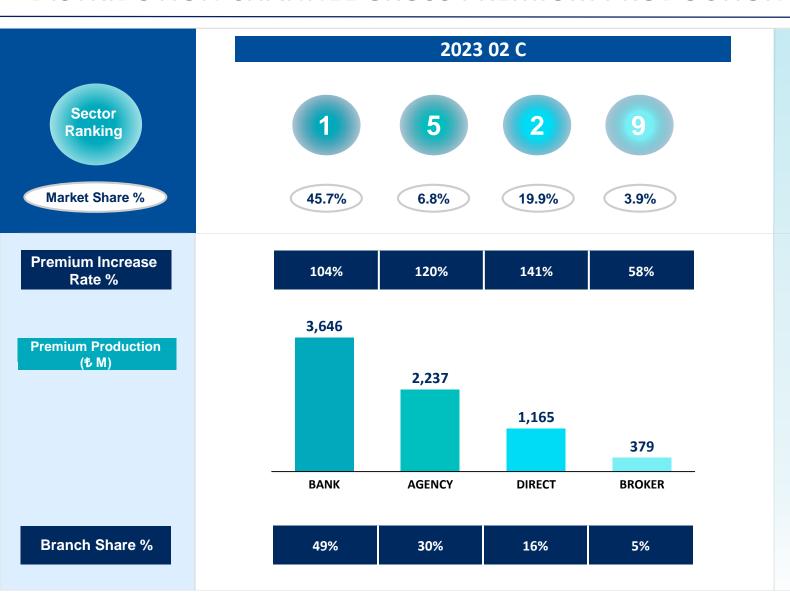

## **DISTRIBUTION CHANNEL GROSS PREMIUM PRODUCTION**

- Ranked the first in Bank Channel, the second in Direct Channel, the fifth in Agency Channel and the nineth in Broker Channel according to premium size by the end of February 2023.
- It has market shares of 45.7% in Bank Channel; 19.9% in Direct Channel 6.8% in Agency Channel and 3.9% in Broker Channel.

- The premium production of the Bank Channel, which has a 49% share in the Company's total premium production, increased by 104% to ₺ 3,646 million.
- The premium production of the Agency Channel, which has a 30% share in the Company's total premium production, increased by 120% to ₺ 2,237 million.
- The premium production of the Direct and Broker Channels, increased respectively by 141% and 58% to ₺ 1,165 million and ₺ 379 million.