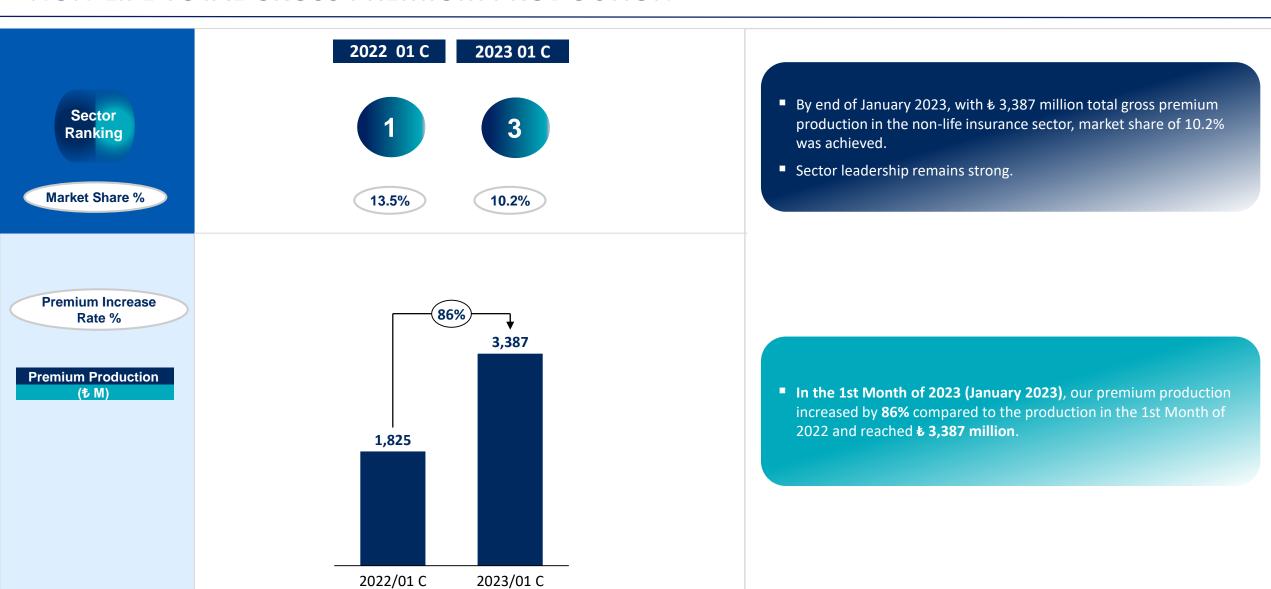

## Türkiye Sigorta Summary of January 2023 Premium Production

## **NON-LIFE TOTAL GROSS PREMIUM PRODUCTION**





• C: Cumulated M: Monthly

## **NON-LIFE MAIN BRANCH GROSS PREMIUM PRODUCTION**





<sup>•</sup> C: Cumulated

## **DISTRIBUTION CHANNEL GROSS PREMIUM PRODUCTION**





- Ranked the first in Bank Channel, the third in Direct Channel, the fifth in Agency Channel and the nineth in Broker Channel according to premium size by the end of January 2023.
- It has market shares of 40.8% in Bank Channel; 12.3% in Direct Channel 6.0% in Agency Channel and 3.6% in Broker Channel.

- The premium production of the Bank Channel, which has a 48% share in the Company's total premium production, increased by 82% to ₺ 1,624 million.
- The premium production of the Agency Channel, which has a 31% share in the Company's total premium production, increased by 78% to \$ 1,064 million.
- The premium production