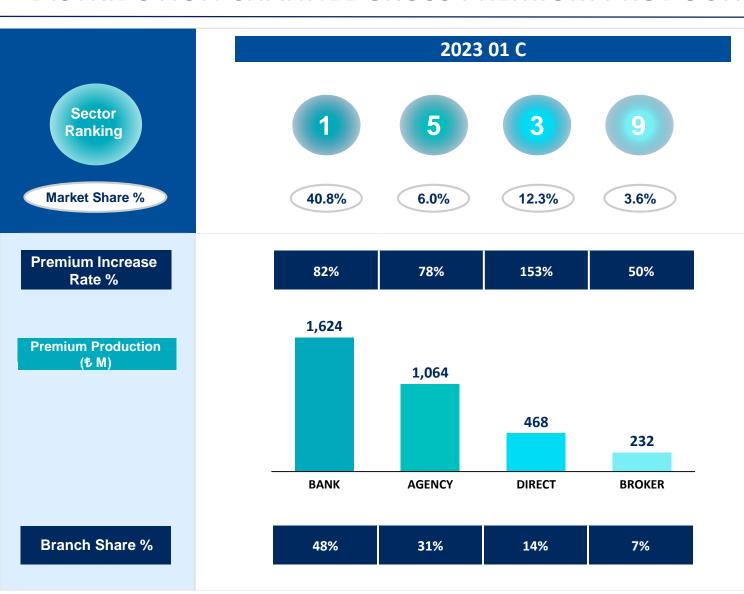

## **DISTRIBUTION CHANNEL GROSS PREMIUM PRODUCTION**

- Ranked the first in Bank Channel, the third in Direct Channel, the fifth in Agency Channel and the nineth in Broker Channel according to premium size by the end of January 2023.
- It has market shares of 40.8% in Bank Channel; 12.3% in Direct Channel 6.0% in Agency Channel and 3.6% in Broker Channel.

- The premium production of the Bank Channel, which has a 48% share in the Company's total premium production, increased by 82% to ₺ 1,624 million.
- The premium production of the Agency Channel, which has a 31% share in the Company's total premium production, increased by 78% to \$ 1,064 million.
- The premium production of the Direct and Broker Channels, increased respectively by 153% and 50% to ₺ 468 million and ₺ 232 million.