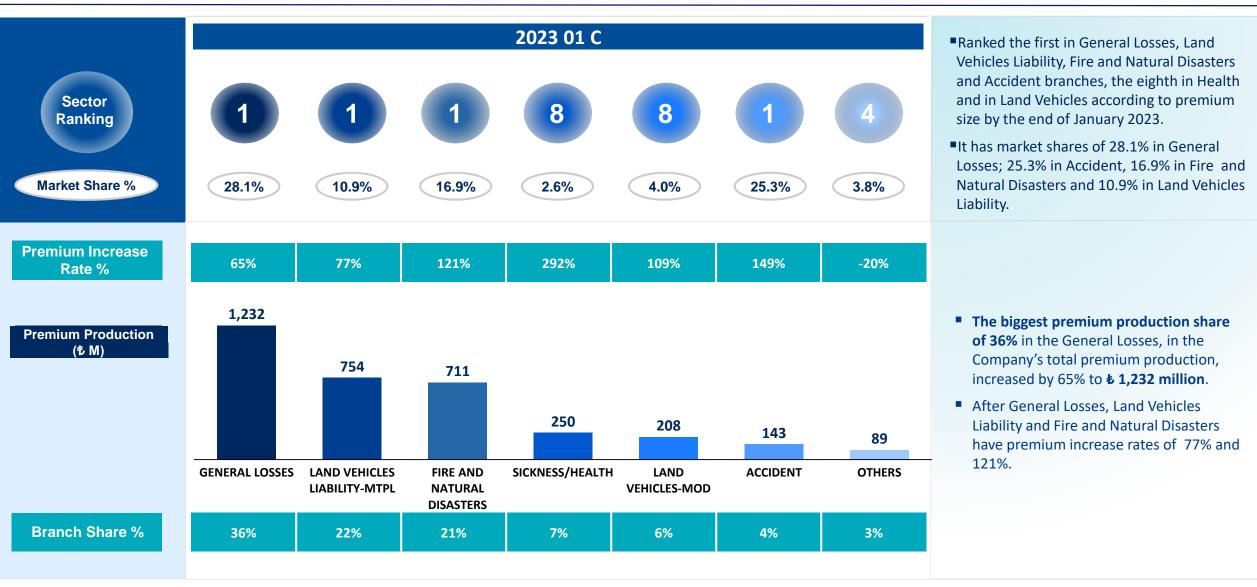

## Türkiye Sigorta Summary of January 2023 Premium Production

## **NON-LIFE TOTAL GROSS PREMIUM PRODUCTION**





• C: Cumulated M: Monthly

## **NON-LIFE MAIN BRANCH GROSS PREMIUM PRODUCTION**





<sup>•</sup> C: Cumulated

## **DISTRIBUTION CHANNEL GROSS PREMIUM PRODUCTION**





- Ranked the first in Bank Channel, the third in Direct Channel, the fifth in Agency Channel and the nineth in Broker Channel according to premium size by the end of January 2023.
- It has market shares of 40.8% in Bank Channel; 12.3% in Direct Channel 6.0% in Agency Channel and 3.6% in Broker Channel.

- The premium production of the Bank Channel, which has a 48% share in the Company's total premium production, increased by 82% to ₺ 1,624 million.
- The premium production of the Agency Channel, which has a 31% share in the Company's total premium production, increased by 78% to \$ 1,064 million.
- The premium production of the Direct and Broker Channels, increased respectively by 153% and 50% to ₺ 468 m