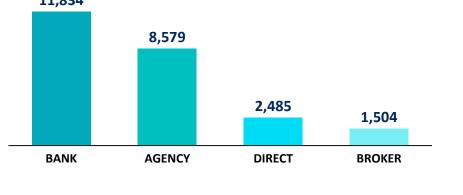

35.15%

48.50%

10.18%

6.16%

Branch Share %

(もM)

- Ranked the first in Bank and Direct Channels, the fifth in Agency Channel and the eighth in Broker Channel according to premium size by the end of June 2023.
- It has market shares of 45.58% in Bank Channel; 18.28% in Direct Channel 7.78% in Agency Channel and 5.02% in Broker Channel.

- The premium production of the Bank Channel, which has a 48.50% share in the Company's total premium production, increased by 136.04% to ₺ 11,834 million.
- The premium production of the Agency Channel, which has a 35.15% share in the Company's total premium production, increased by 107.84% to ₺ 8,579 million.
- The premium production of the Direct and Broker Channels, increased respectively by 71.47% and 129.65% to ₺ 2,485 million and ₺ 1,504 million.