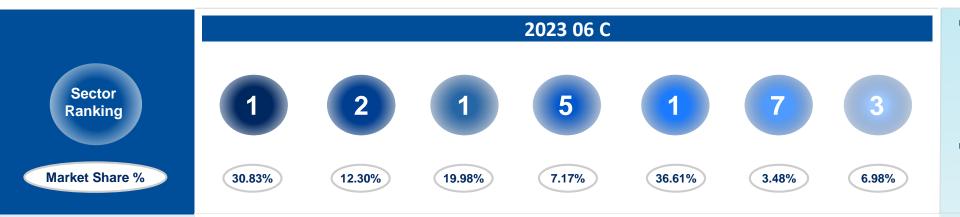

## **NON-LIFE MAIN BRANCH GROSS PREMIUM PRODUCTION**

Ranked the first in General Losses, Fire and Natural Disasters and Accident branches, the second in Land Vehicles Liability, the fifth in Land Vehicles and the seventh in Health according to premium size by the end of June 2023.

It has market shares of 36.61% in Accident; 30.83% in General Losses, 19.98% in Fire and Natural Disasters and 12.30% in Land Vehicles Liability.

- **Premium Increase** 66.69% 101.04% 191.42% 152.56% 234.73% 225.49% 81.04% Rate % 6,426 6,285 **Premium Production** 5,150 (もM) 2,548 1,769 1,097 1,126 GENERAL LOSSES LAND VEHICLES LAND SICKNESS/HEALTH OTHERS **FIRE AND** ACCIDENT LIABILITY-MTPL NATURAL **VEHICLES-MOD** DISASTERS **Branch Share %** 26.34% 4.61% 25.76% 10.44% 7.25% 4.49% 21.11%
- The biggest premium production share of 26.34% in the General Losses, in the Company's total premium production, increased by 66.69% to ₺ 6,426 million.
- After General Losses, Land Vehicles Liability and Fire and Natural Disasters have premium increase rates of 101.04% and 191.42%.