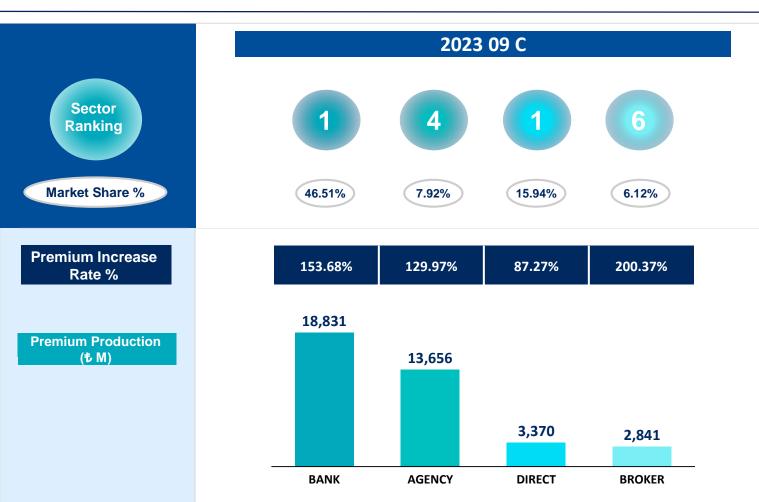

## **DISTRIBUTION CHANNEL GROSS PREMIUM PRODUCTION**

48.66%

35.29%

8.71%

7.34%

- Ranked the first in Bank and Direct Channels, the fourth in Agency Channel and the sixth in Broker Channel according to premium size by the end of September 2023.
- It has market shares of 46.51% in Bank Channel; 15.94% in Direct Channel 7.92% in Agency Channel and 6.12% in Broker Channel.

- The premium production of the Bank Channel, which has a 48.66% share in the Company's total premium production, increased by 153.68% to ₺ 18,831 million.
- The premium production of the Agency Channel, which has a 35.29% share in the Company's total premium production, increased by 129.97% to ₺ 13,656 million.
- The premium production of the Direct and Broker Channels, increased respectively by 87.27% and 200.37% to & 3,370 million and & 2,841 million.