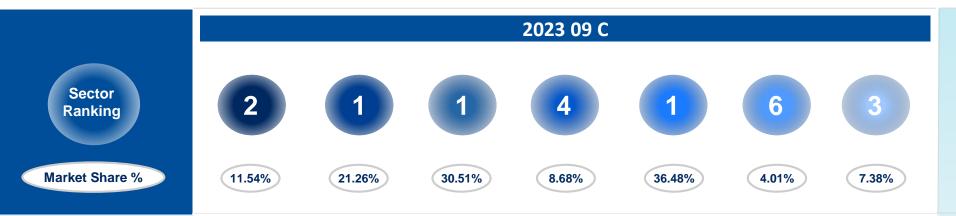

## **NON-LIFE MAIN BRANCH GROSS PREMIUM PRODUCTION**

 Ranked the first in Fire and Natural Disasters, General Losses and Accident branches, the second in Land Vehicles
 Liability, the fourth in Land Vehicles and the sixth in Health according to premium size by the end of September 2023.

It has market shares of 36.48% in Accident; 30.51% in General Losses, 21.26% in Fire and Natural Disasters and 11.54% in Land Vehicles Liability.

- **Premium Increase** 110.12% 227.37% 82.39% 195.10% 224.12% 214.37% 103.33% Rate % 9,383 8,987 8,822 **Premium Production** (もM) 4,959 2,839 1,849 1,859 LAND VEHICLES FIRE AND SICKNESS/HEALTH OTHERS GENERAL LOSSES LAND ACCIDENT LIABILITY-MTPL NATURAL **VEHICLES-MOD** DISASTERS **Branch Share %** 24.25% 23.22% 22.80% 12.82% 7.34% 4.78% 4.80%
- The biggest premium production share of 24.25% in the Land Vehicles Liability, in the Company's total premium production, increased by 110.12% to ± 9,383 million.
- After Land Vehicles Liability, Fire and Natural Disasters and General Losses have premium increase rates of 227.37% and 82.39%.