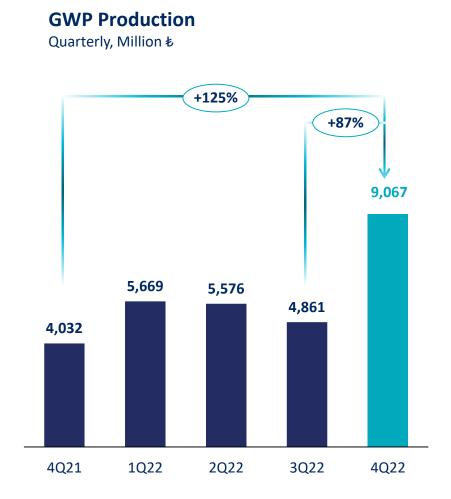

|                    |       | Quarterl | <b>y GWP Pı</b><br>Million ≵ | roductior | 1     |      |      |           | Cumu  | ulative GV<br>Milli | NP Produ<br>ion ₺ | iction |      |
|--------------------|-------|----------|------------------------------|-----------|-------|------|------|-----------|-------|---------------------|-------------------|--------|------|
| Premium Production | 4Q21  | 1Q22     | 2Q22                         | 3Q22      | 4Q22  | QoQ  | ΥοΥ  | 2021      | 3M22  | 1H22                | 9M22              | 2022   | ΥοΥ  |
| General Losses     | 1,115 | 2,547    | 1,309                        | 982       | 2,498 | 155% | 124% | 3,914     | 2,547 | 3,855               | 4,837             | 7,335  | 87%  |
| F&ND               | 726   | 865      | 902                          | 978       | 1,358 | 39%  | 87%  | 2,221     | 865   | 1,767               | 2,745             | 4,103  | 85%  |
| Accident           | 231   | 219      | 310                          | 348       | 651   | 87%  | 182% | 582       | 219   | 529                 | 876               | 1,527  | 162% |
| MTPL               | 646   | 1,081    | 2,046                        | 1,339     | 2,185 | 63%  | 238% | 2,118     | 1,081 | 3,126               | 4,465             | 6,650  | 214% |
| MOD                | 372   | 400      | 609                          | 672       | 674   | 0%   | 81%  | 1,126     | 400   | 1,009               | 1,681             | 2,355  | 109% |
| Sickness/Health    | 256   | 208      | 129                          | 251       | 737   | 193% | 188% | 618       | 208   | 337                 | 588               | 1,325  | 114% |
| Other              | 686   | 349      | 272                          | 292       | 965   | 230% | 41%  | <br>1,171 | 349   | 622                 | 914               | 1,879  | 61%  |
| Total              | 4,032 | 5,669    | 5,576                        | 4,861     | 9,067 | 87%  | 125% | 11,750    | 5,669 | 11,246              | 16,106            | 25,173 | 114% |