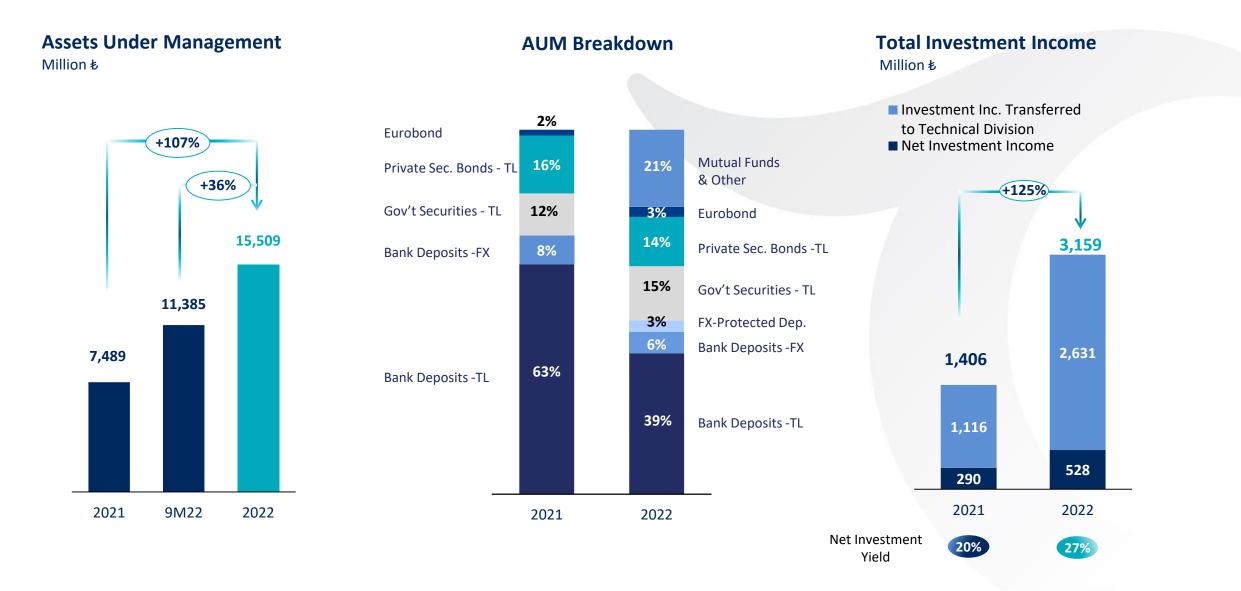

# **P&L Analysis**

| Summary P&L (million 롼)                            | 2021   | 2022   | YoY  |               |                                                                                                                                             |
|----------------------------------------------------|--------|--------|------|---------------|---------------------------------------------------------------------------------------------------------------------------------------------|
| Technical Income                                   | 5,389  | 9,663  | 79%  |               |                                                                                                                                             |
| Earned Premiums (Net of Reinsurer Share)           | 4,101  | 6,893  | 68%  | $\rightarrow$ | 4.7 bn ₺ unearned premium provisions on high premium production<br>1.2 bn ₺ total unexpired risk provision on particularly high MTPL claims |
| Investment Income From Non-Technical Division      | 1,116  | 2,631  | 136% | $\rightarrow$ | Improving investment yield on portfolio diversification                                                                                     |
| Other                                              | 172    | 139    | -19% |               |                                                                                                                                             |
| Technical Expenses                                 | -4,092 | -9,161 | 124% |               |                                                                                                                                             |
| Claims Paid (Net of Reinsurer Share)               | -2,553 | -5,102 | 100% |               | Growing claims in especially motor and sickness/health branches &                                                                           |
| Change in Provision for Outstanding Claims         | -561   | -2,161 | 285% |               | Impact of the significant rises in the minimum wage and attorneyship fees                                                                   |
| Operating Expenses                                 | -957   | -1,869 | 95%  | $\rightarrow$ | 99% increase in net commissions paid on growing premium production & 103% increase in personnel expenses                                    |
| Other                                              | -22    | -29    | 35%  |               |                                                                                                                                             |
| Technical Profit/Loss                              | 1,297  | 502    | -61% |               |                                                                                                                                             |
| Investment Income                                  | 2,385  | 4,112  | 72%  | $\rightarrow$ | Improving investment yield on portfolio diversification<br>469 mn を income from disposal of subsidiaries                                    |
| Investment Expenses                                | -2,095 | -3,584 | 71%  |               | Higher investment income transferred to technical division                                                                                  |
| Income/Expense from Other Extraordinary Operations | -184   | 235    | N.A. | $\rightarrow$ | Deferred Tax Asset impact arising from Unexpired Risk Provisions                                                                            |
| Profit/Loss Before Tax                             | 1,403  | 1,266  | -10% |               |                                                                                                                                             |
| Тах                                                | -345   | -324   | -6%  |               |                                                                                                                                             |
| Net Profit                                         | 1,058  | 941    | -11% |               |                                                                                                                                             |