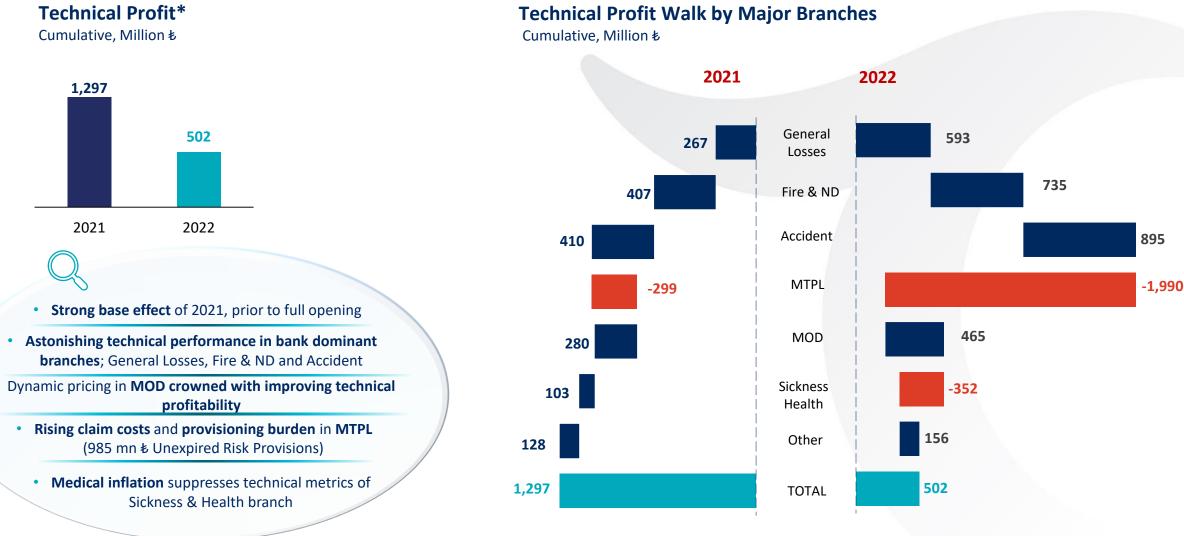

### **Technical & Net Profit**

#### **Technical Snapshot of 2022**

- Strong base effect of 2021, particularly prior to the full opening, on lower mobility and damage frequencies due to pandemic
- Superior technical profitability performance in bank channel-heavy branches (2.2 bn & profit generation by General Losses, Fire & ND and Accident branches)
- Increasing damage frequency and claims cost in motor & health branches, still a prominent improvement in MOD's technical results
- Despite the improved technical outlook in H2, rises in the minimum wage and attorneyship fees hindered the improvement of technical ratios
- 502 mn & Technical Profit despite the high level of claims cost increases across ٠ the sector