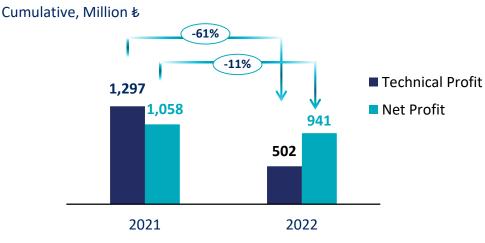

### **Technical & Net Profit**

#### **Technical Snapshot of 2022**

- Strong base effect of 2021, particularly prior to the full opening, on lower mobility and damage frequencies due to pandemic
- Superior technical profitability performance in bank channel-heavy branches (2.2 bn & profit generation by General Losses, Fire & ND and Accident branches)
- Increasing damage frequency and claims cost in motor & health branches, still a prominent improvement in MOD's technical results
- Despite the improved technical outlook in H2, rises in the minimum wage and attorneyship fees hindered the improvement of technical ratios
- 502 mn & Technical Profit despite the high level of claims cost increases across ٠ the sector

### **Profitability**

12.3%

- 424 mn ₺ quarterly Net Income, up 54% YoY and 109% QoQ, points to improved profitability dynamics
- 941 mn & Net Income, down by 11% YoY; RoAE is at 18% and Net COR at 132%

# **P&L Analysis**

| Summary P&L (million 롼)                            | 2021   | 2022   | YoY  |               |                                                                                                                                             |
|----------------------------------------------------|--------|--------|------|---------------|---------------------------------------------------------------------------------------------------------------------------------------------|
| Technical Income                                   | 5,389  | 9,663  | 79%  |               |                                                                                                                                             |
| Earned Premiums (Net of Reinsurer Share)           | 4,101  | 6,893  | 68%  | $\rightarrow$ | 4.7 bn ₺ unearned premium provisions on high premium production<br>1.2 bn ₺ total unexpired risk provision on particularly high MTPL claims |
| Investment Income From Non-Technical Division      | 1,116  | 2,631  | 136% | $\rightarrow$ | Improving investment yield on portfolio diversification                                                                                     |
| Other                                              | 172    | 139    | -19% |               |                                                                                                                                             |
| Technical Expenses                                 | -4,092 | -9,161 | 124% |               |                                                                                                                                             |
| Claims Paid (Net of Reinsurer Share)               | -2,553 | -5,102 | 100% |               | Growing claims in especially motor and sickness/health branches &                                                                           |
| Change in Provision for Outstanding Claims         | -561   | -2,161 | 285% |               | Impact of the significant rises in the minimum wage and attorneyship fees                                                                   |
| Operating Expenses                                 | -957   | -1,869 | 95%  | $\rightarrow$ | 99% increase in net commissions paid on growing premium production & 103% increase in personnel expenses                                    |
| Other                                              | -22    | -29    | 35%  |               |                                                                                                                                             |
| Technical Profit/Loss                              | 1,297  | 502    | -61% |               |                                                                                                                                             |
| Investment Income                                  | 2,385  | 4,112  | 72%  | $\rightarrow$ | Improving investment yield on portfolio diversification<br>469 mn を income from disposal of subsidiaries                                    |
| Investment Expenses                                | -2,095 | -3,584 | 71%  |               | Higher investment income transferred to technical division                                                                                  |
| Income/Expense from Other Extraordinary Operations | -184   | 235    | N.A. | $\rightarrow$ | Deferred Tax Asset impact arising from Unexpired Risk Provisions                                                                            |
| Profit/Loss Before Tax                             | 1,403  | 1,266  | -10% |               |                                                                                                                                             |
| Тах                                                | -345   | -324   | -6%  |               |                                                                                                                                             |
| Net Profit                                         | 1,058  | 941    | -11% |               |                                                                                                                                             |