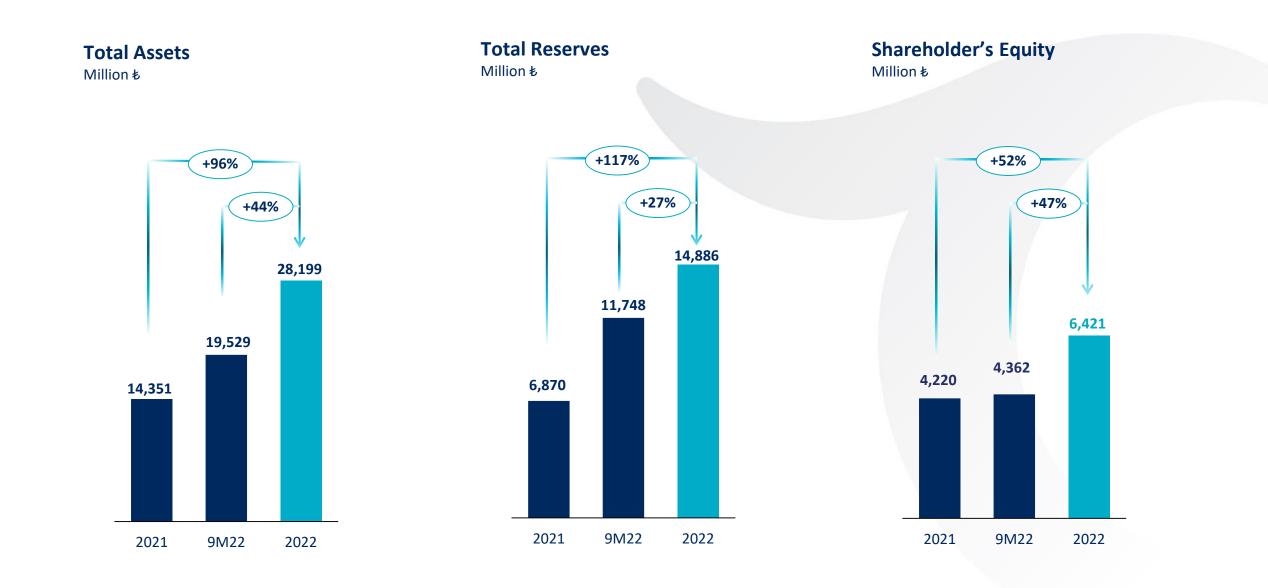

# **P&L Analysis**

| Summary P&L (million 롼)                            | 2021   | 2022   | YoY  |               |                                                                                                                                             |
|----------------------------------------------------|--------|--------|------|---------------|---------------------------------------------------------------------------------------------------------------------------------------------|
| Technical Income                                   | 5,389  | 9,663  | 79%  |               |                                                                                                                                             |
| Earned Premiums (Net of Reinsurer Share)           | 4,101  | 6,893  | 68%  | $\rightarrow$ | 4.7 bn ₺ unearned premium provisions on high premium production<br>1.2 bn ₺ total unexpired risk provision on particularly high MTPL claims |
| Investment Income From Non-Technical Division      | 1,116  | 2,631  | 136% | $\rightarrow$ | Improving investment yield on portfolio diversification                                                                                     |
| Other                                              | 172    | 139    | -19% |               |                                                                                                                                             |
| Technical Expenses                                 | -4,092 | -9,161 | 124% |               |                                                                                                                                             |
| Claims Paid (Net of Reinsurer Share)               | -2,553 | -5,102 | 100% |               | Growing claims in especially motor and sickness/health branches &                                                                           |
| Change in Provision for Outstanding Claims         | -561   | -2,161 | 285% |               | Impact of the significant rises in the minimum wage and attorneyship fees                                                                   |
| Operating Expenses                                 | -957   | -1,869 | 95%  | $\rightarrow$ | 99% increase in net commissions paid on growing premium production & 103% increase in personnel expenses                                    |
| Other                                              | -22    | -29    | 35%  |               |                                                                                                                                             |
| Technical Profit/Loss                              | 1,297  | 502    | -61% |               |                                                                                                                                             |
| Investment Income                                  | 2,385  | 4,112  | 72%  | $\rightarrow$ | Improving investment yield on portfolio diversification<br>469 mn を income from disposal of subsidiaries                                    |
| Investment Expenses                                | -2,095 | -3,584 | 71%  |               | Higher investment income transferred to technical division                                                                                  |
| Income/Expense from Other Extraordinary Operations | -184   | 235    | N.A. | $\rightarrow$ | Deferred Tax Asset impact arising from Unexpired Risk Provisions                                                                            |
| Profit/Loss Before Tax                             | 1,403  | 1,266  | -10% |               |                                                                                                                                             |
| Тах                                                | -345   | -324   | -6%  |               |                                                                                                                                             |
| Net Profit                                         | 1,058  | 941    | -11% |               |                                                                                                                                             |