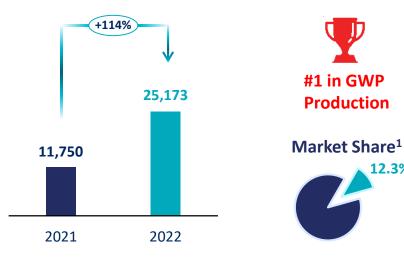

### **Gross Written Premiums**

Cumulative, Million ₺

#### **Premium Production**

- 25.2 bn & premium production, up by 114% YoY
- Sector leadership with 12.3% market share
  - Normalization in MTPL market share, further down to 11.5% and an unrivalled place in profit-generating Accident branch, market share increased YoY to 32% from 24%

### **Profitability**

12.3%

- 424 mn ₺ quarterly Net Income, up 54% YoY and 109% QoQ, points to improved profitability dynamics
- 941 mn & Net Income, down by 11% YoY; RoAE is at 18% and Net COR at 132%