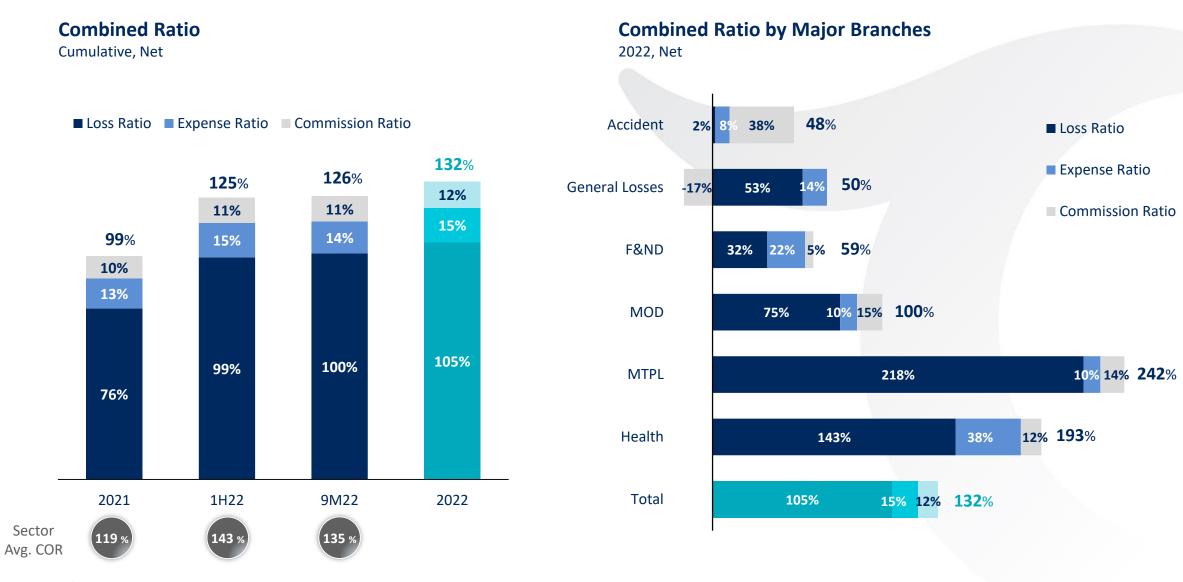

### **Profitability**

12.3%

- 424 mn ₺ quarterly Net Income, up 54% YoY and 109% QoQ, points to improved profitability dynamics
- 941 mn & Net Income, down by 11% YoY; RoAE is at 18% and Net COR at 132%

## Superior Technical Profitability Performance in Exclusive Branches, **Partially Overshadowed By MTPL**

•

**COR Details** 

Source: Turkish Insurance Association