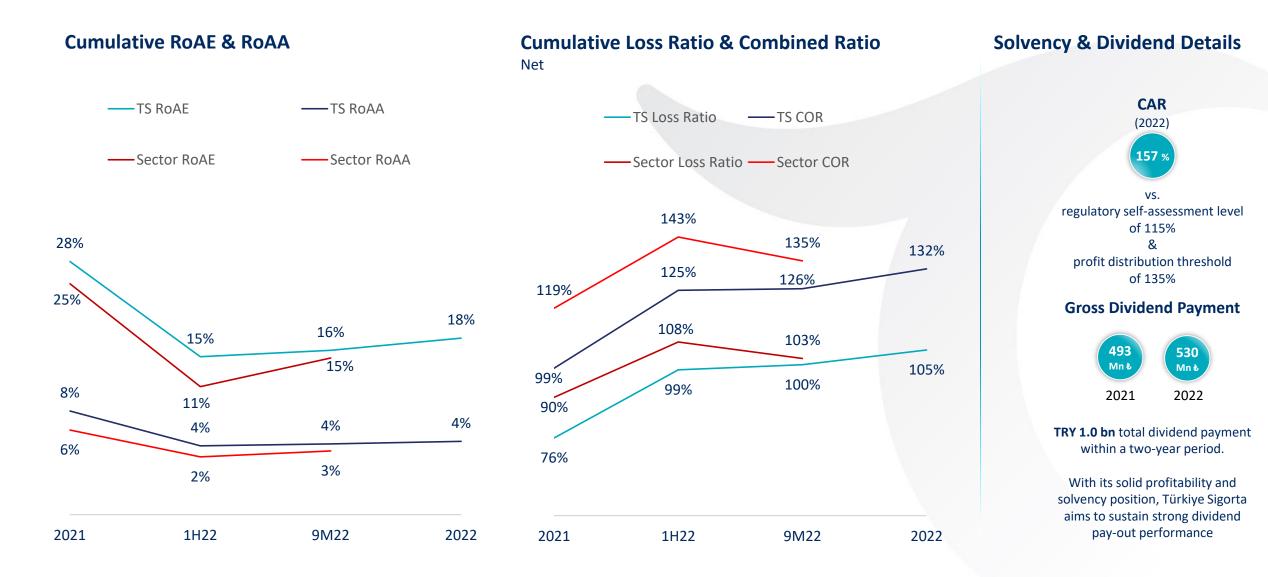

### **Profitability**

12.3%

- 424 mn ₺ quarterly Net Income, up 54% YoY and 109% QoQ, points to improved profitability dynamics
- 941 mn & Net Income, down by 11% YoY; RoAE is at 18% and Net COR at 132%

## Unsurprisingly Suppressed Metrics On Inflationary Environment; Still A Best-in-class Solvency Ratio

## Superior Technical Profitability Performance in Exclusive Branches, **Partially Overshadowed By MTPL**

•

**COR Details** 

Source: Turkish Insurance Association