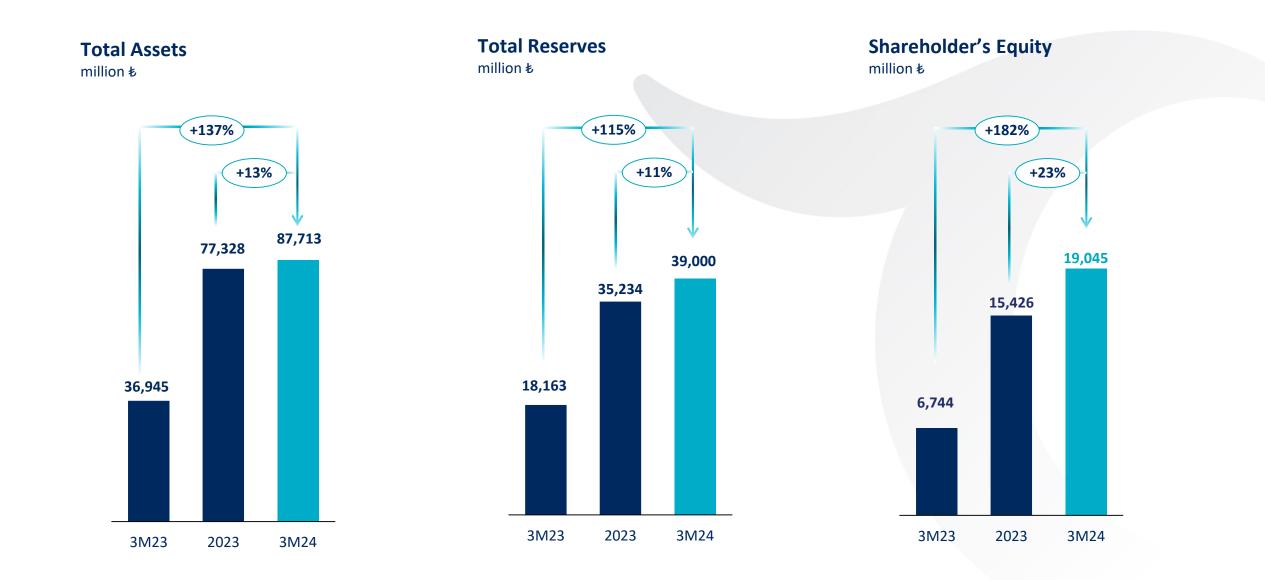

|
| Income/Expense from Other Extraordinary Operations | -251   | -615   | 145% | <ul> <li>Mostly consisting of provisions for subrogation and salvage, deferred tax assets</li> </ul> |
| Profit/Loss Before Tax                             | 685    | 4,225  | 517% |                                                                                                      |
| Тах                                                | -148   | -699   | 374% |                                                                                                      |
| Net Profit                                         | 537    | 3,527  | 557% |                                                                                                      |





**TURKIYE SIGORTA** 

• Operational since **1957** 

- Market Leader with 16.5% share in total premium production (as of Feb.24)
- Rebranded as Türkiye Sigorta postmerger of 3 state-owned non-life insurers
- Serving **6.7 million** standalone customers

|               | Headcount | Agency Network | Bank Branch<br>Network | Broker    |
|---------------|-----------|----------------|------------------------|-----------|
|               |           |                |                        | A Control |
|               | 1,605     | 3,666          | 4,809                  | 131       |
| QoQ<br>Change | 27        | +26            | +25                    | +8        |
| YoY<br>Change | +5        | -59            | +120                   | +11       |



| Quarterly GWP Production<br>million