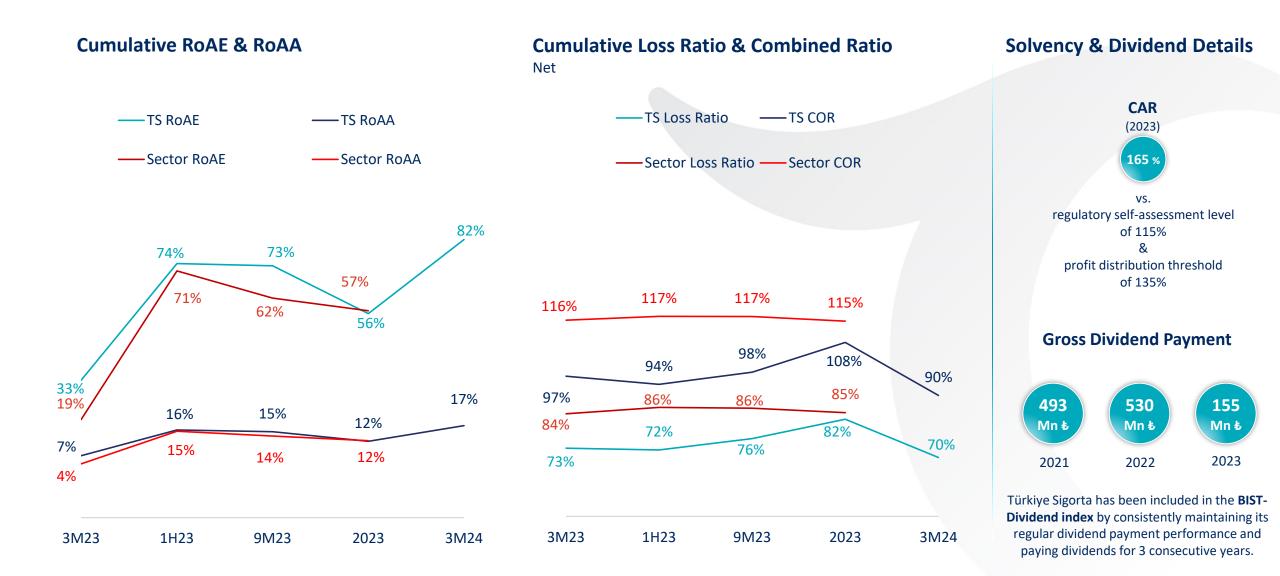

### Positive Progress of Technical Profitability On the Biggest 4 Major Branches of the Sector

**COR Details** 

Source: Turkish Insurance Association