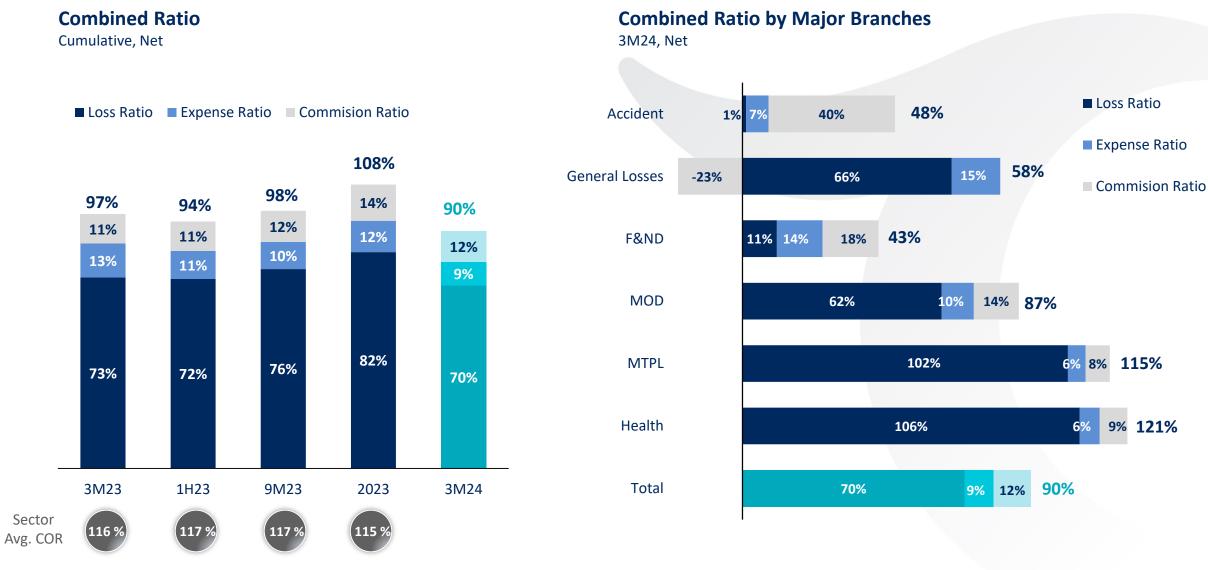

### Positive Progress of Technical Profitability On the Biggest 4 Major Branches of the Sector

**COR Details** 

Source: Turkish Insurance Association