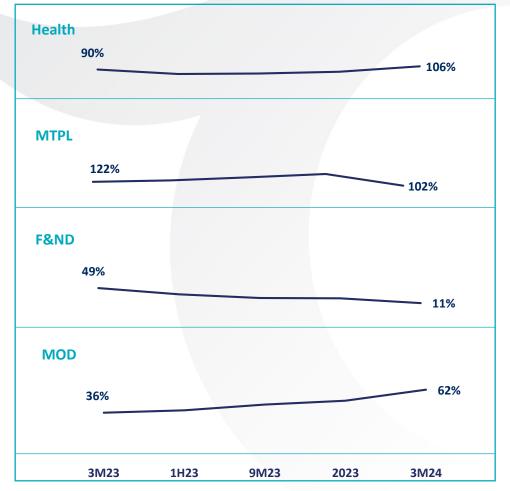

### Positive Progress of Technical Profitability On the Biggest 4 Major Branches of the Sector

**COR Details** 

Source: Turkish Insurance Association