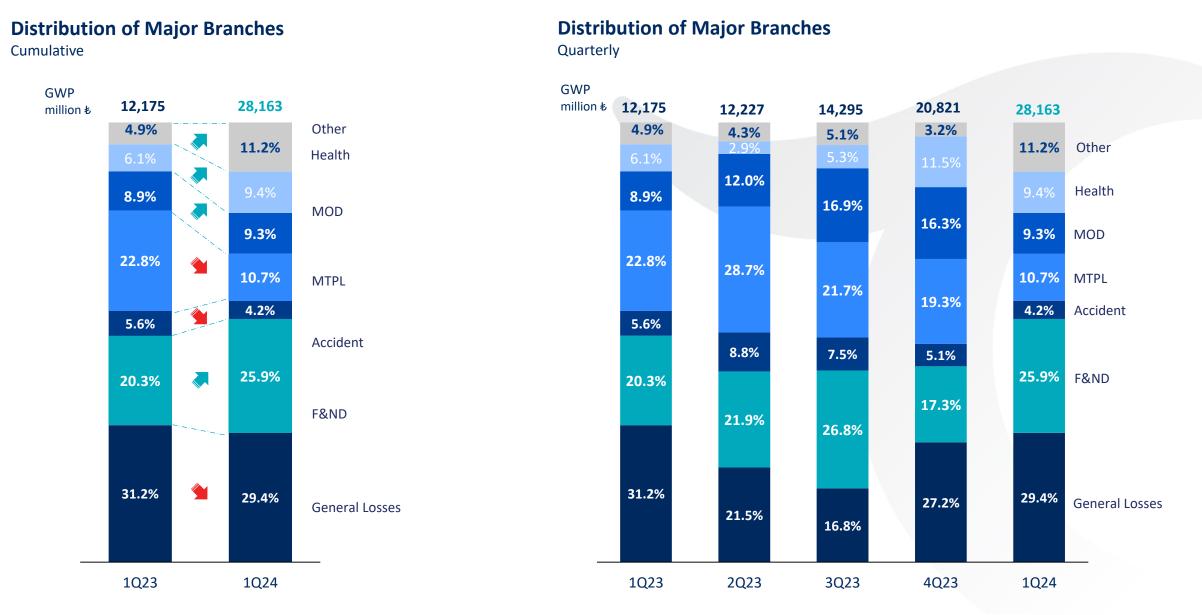

## **Transformation of Portfolio Composition Into More Lucrative Branches**

| Quarterly GWP Production<br>million ₺ |        |        |        |        |        |      | Cumulative GWP Production<br>million ₺ |   |        |        |        |        |        |      |
|---------------------------------------|--------|--------|--------|--------|--------|------|----------------------------------------|---|--------|--------|--------|--------|--------|------|
| Premium Production                    | 1Q23   | 2Q23   | 3Q23   | 4Q23   | 1Q24   | QoQ  | ΥοΥ                                    |   | 3M23   | 1H23   | 9M23   | 2023   | 3M24   | ΥοΥ  |
| General Losses                        | 3,795  | 2,632  | 2,395  | 5,673  | 8,276  | 46%  | 118%                                   |   | 3,795  | 6,426  | 8,822  | 14,495 | 8,276  | 118% |
| F&ND                                  | 2,477  | 2,674  | 3,836  | 3,601  | 7,301  | 103% | 195%                                   |   | 2,477  | 5,150  | 8,987  | 12,588 | 7,301  | 195% |
| Accident                              | 687    | 1,082  | 1,070  | 1,068  | 1,174  | 10%  | 71%                                    |   | 687    | 1,769  | 2,839  | 3,907  | 1,174  | 71%  |
| MTPL                                  | 2,780  | 3,506  | 3,097  | 4,016  | 3,000  | -25% | 8%                                     |   | 2,780  | 6,285  | 9,383  | 13,399 | 3,000  | 8%   |
| MOD                                   | 1,087  | 1,461  | 2,411  | 3,403  | 2,618  | -23% | 141%                                   |   | 1,087  | 2,548  | 4,959  | 8,363  | 2,618  | 141% |
| Health                                | 748    | 349    | 752    | 2,399  | 2,650  | 10%  | 255%                                   |   | 748    | 1,097  | 1,849  | 4,248  | 2,650  | 255% |
| Other                                 | 602    | 523    | 733    | 660    | 3,143  | 377% | 422%                                   |   | 602    | 1,126  | 1,859  | 2,518  | 3,143  | 422% |
| Total                                 | 12,175 | 12,227 | 14,295 | 20,821 | 28,163 | 35%  | 131%                                   | _ | 12,175 | 24,402 | 38,697 | 59,518 | 28,163 | 131% |