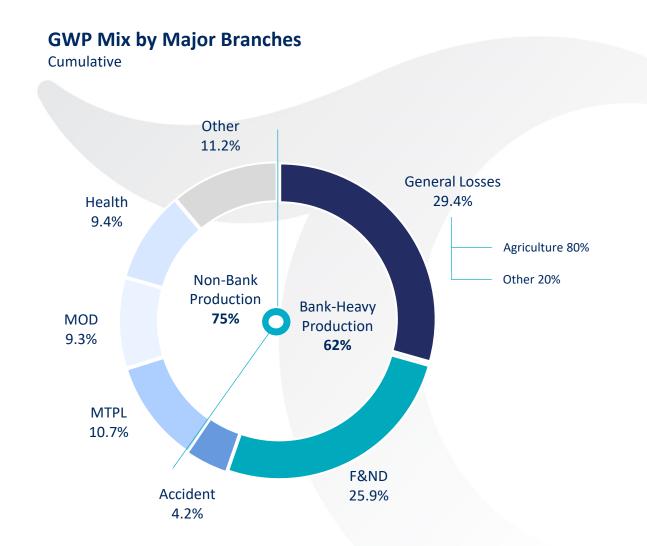

# Türkiye Sigorta GWP Production by Major Branches

Cumulative, million ₺

|                | Feb                | .24    | Türkiye Sigorta |                          |      |      |                 |  |
|----------------|--------------------|--------|-----------------|--------------------------|------|------|-----------------|--|
| Main Branches  | Yc                 | ρΥ     | Marke           | Narket Share Sector Ranl |      |      |                 |  |
| Main Branches  | Türkiye<br>Sigorta | Sector | 2M23            | 2M24                     | 2M23 | 2M24 | Change          |  |
| General Losses | 126%               | 88%    | 30%             | 36%                      | 1    | 1    | $\mathbf{\Psi}$ |  |
| F&ND           | 176%               | 144%   | 19%             | 21%                      | 1    | 1    | $\mathbf{\Psi}$ |  |
| Accident       | 115%               | 103%   | 27%             | 29%                      | 1    | 1    | $\mathbf{\Psi}$ |  |
| MTPL           | 39%                | 90%    | 11%             | 8%                       | 1    | 3    | 1               |  |
| MOD            | 216%               | 66%    | 5%              | 10%                      | 6    | 3    |                 |  |
| Health         | 261%               | 104%   | 5%              | 8%                       | 5    | 4    |                 |  |
| Other          | 650%               | 123%   | 7%              | 25%                      | 3    | 1    |                 |  |
| TOTAL          | 160%               | 99%    | 13%             | 16%                      | 1    | 1    | Φ               |  |

## **Transformation of Portfolio Composition Into More Lucrative Branches**