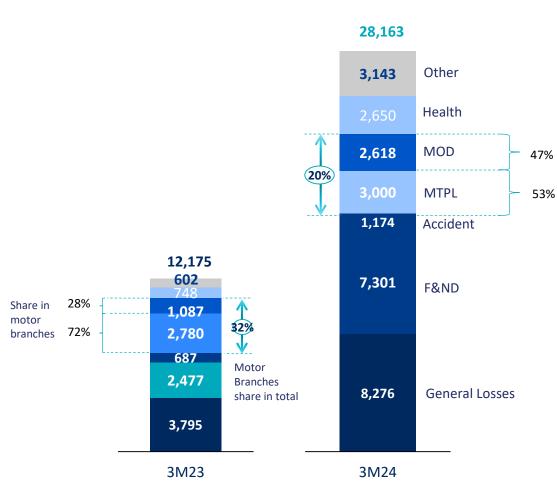

| Quarterly GWP Production<br>million ₺ |        |        |        |        |        |      | Cumulative GWP Production<br>million ₺ |   |        |        |        |        |        |      |
|---------------------------------------|--------|--------|--------|--------|--------|------|----------------------------------------|---|--------|--------|--------|--------|--------|------|
| Premium Production                    | 1Q23   | 2Q23   | 3Q23   | 4Q23   | 1Q24   | QoQ  | ΥοΥ                                    |   | 3M23   | 1H23   | 9M23   | 2023   | 3M24   | ΥοΥ  |
| General Losses                        | 3,795  | 2,632  | 2,395  | 5,673  | 8,276  | 46%  | 118%                                   |   | 3,795  | 6,426  | 8,822  | 14,495 | 8,276  | 118% |
| F&ND                                  | 2,477  | 2,674  | 3,836  | 3,601  | 7,301  | 103% | 195%                                   |   | 2,477  | 5,150  | 8,987  | 12,588 | 7,301  | 195% |
| Accident                              | 687    | 1,082  | 1,070  | 1,068  | 1,174  | 10%  | 71%                                    |   | 687    | 1,769  | 2,839  | 3,907  | 1,174  | 71%  |
| MTPL                                  | 2,780  | 3,506  | 3,097  | 4,016  | 3,000  | -25% | 8%                                     |   | 2,780  | 6,285  | 9,383  | 13,399 | 3,000  | 8%   |
| MOD                                   | 1,087  | 1,461  | 2,411  | 3,403  | 2,618  | -23% | 141%                                   |   | 1,087  | 2,548  | 4,959  | 8,363  | 2,618  | 141% |
| Health                                | 748    | 349    | 752    | 2,399  | 2,650  | 10%  | 255%                                   |   | 748    | 1,097  | 1,849  | 4,248  | 2,650  | 255% |
| Other                                 | 602    | 523    | 733    | 660    | 3,143  | 377% | 422%                                   |   | 602    | 1,126  | 1,859  | 2,518  | 3,143  | 422% |
| Total                                 | 12,175 | 12,227 | 14,295 | 20,821 | 28,163 | 35%  | 131%                                   | _ | 12,175 | 24,402 | 38,697 | 59,518 | 28,163 | 131% |