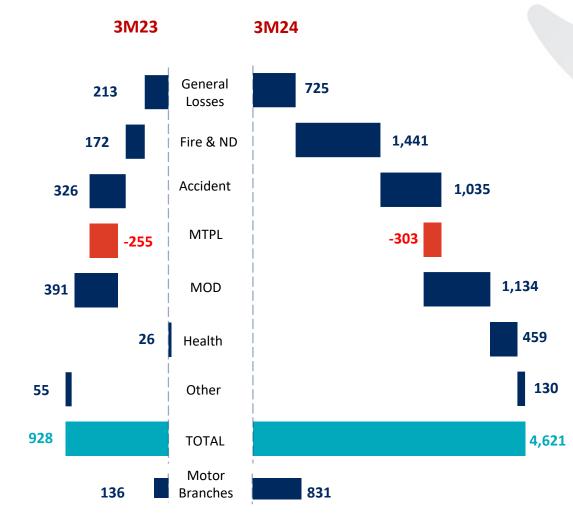

#### **Technical Profit Walk by Major Branches**

Cumulative, million ₺

### Positive Progress of Technical Profitability On the Biggest 4 Major Branches of the Sector

**COR Details** 

Source: Turkish Insurance Association

|                  | Quarterly Technical Profit*<br>million ₺ |       |        |        |       |      |       | Cumulative Technical Profit*<br>million ≵ |       |        |        |       |       |
|------------------|------------------------------------------|-------|--------|--------|-------|------|-------|-------------------------------------------|-------|--------|--------|-------|-------|
| Technical Profit | 1Q23                                     | 2Q23  | 3Q23   | 4Q23   | 1Q24  | QoQ  | ΥοΥ   | 3M23                                      | 1H23  | 9M23   | 2023   | 3M24  | ΥοΥ   |
| General Losses   | 213                                      | 387   | 189    | 154    | 725   | 370% | 240%  | 213                                       | 601   | 789    | 943    | 725   | 240%  |
| F&ND             | 172                                      | 725   | 1,175  | 803    | 1,441 | 79%  | 737%  | 172                                       | 897   | 2,072  | 2,875  | 1,441 | 737%  |
| Accident         | 326                                      | 736   | 868    | 899    | 1,035 | 15%  | 217%  | 326                                       | 1,063 | 1,931  | 2,830  | 1,035 | 217%  |
| MTPL             | -255                                     | -24   | -1,152 | -1,860 | -303  | -84% | 19%   | -255                                      | -279  | -1,431 | -3,291 | -303  | 19%   |
| MOD              | 391                                      | 846   | 1,199  | 1,476  | 1,134 | -23% | 190%  | 391                                       | 1,237 | 2,436  | 3,912  | 1,134 | 190%  |
| Health           | 26                                       | 230   | 116    | -1     | 459   | N.A. | 1690% | 26                                        | 256   | 371    | 370    | 459   | 1690% |
| Other            | 55                                       | 56    | 80     | 75     | 130   | 75%  | 136%  | 55                                        | 112   | 192    | 266    | 130   | 136%  |
| Total            | 928                                      | 2,957 | 2,474  | 1,545  | 4,621 | 199% | 398%  | 928                                       | 3,885 | 6,360  | 7,905  | 4,621 | 398%  |