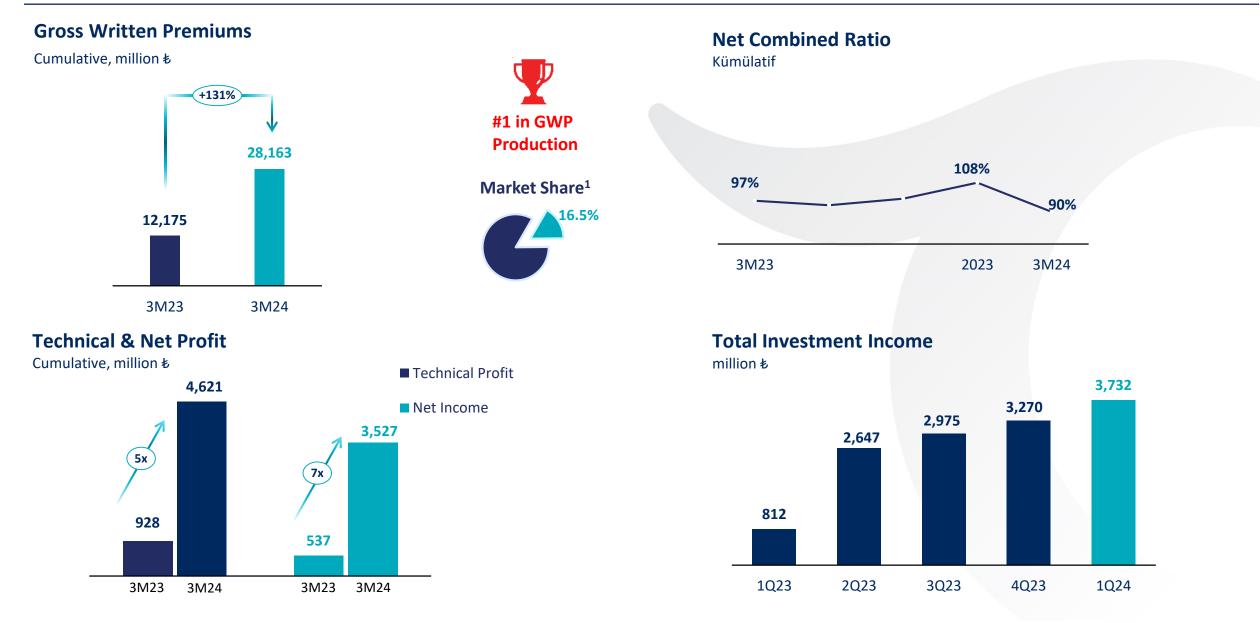

| Quarterly GWP Production<br>million ₺ |        |        |        |        |        |      | Cumulative GWP Production<br>million ₺ |   |        |        |        |        |        |      |
|---------------------------------------|--------|--------|--------|--------|--------|------|----------------------------------------|---|--------|--------|--------|--------|--------|------|
| Premium Production                    | 1Q23   | 2Q23   | 3Q23   | 4Q23   | 1Q24   | QoQ  | ΥοΥ                                    |   | 3M23   | 1H23   | 9M23   | 2023   | 3M24   | ΥοΥ  |
| General Losses                        | 3,795  | 2,632  | 2,395  | 5,673  | 8,276  | 46%  | 118%                                   |   | 3,795  | 6,426  | 8,822  | 14,495 | 8,276  | 118% |
| F&ND                                  | 2,477  | 2,674  | 3,836  | 3,601  | 7,301  | 103% | 195%                                   |   | 2,477  | 5,150  | 8,987  | 12,588 | 7,301  | 195% |
| Accident                              | 687    | 1,082  | 1,070  | 1,068  | 1,174  | 10%  | 71%                                    |   | 687    | 1,769  | 2,839  | 3,907  | 1,174  | 71%  |
| MTPL                                  | 2,780  | 3,506  | 3,097  | 4,016  | 3,000  | -25% | 8%                                     |   | 2,780  | 6,285  | 9,383  | 13,399 | 3,000  | 8%   |
| MOD                                   | 1,087  | 1,461  | 2,411  | 3,403  | 2,618  | -23% | 141%                                   |   | 1,087  | 2,548  | 4,959  | 8,363  | 2,618  | 141% |
| Health                                | 748    | 349    | 752    | 2,399  | 2,650  | 10%  | 255%                                   |   | 748    | 1,097  | 1,849  | 4,248  | 2,650  | 255% |
| Other                                 | 602    | 523    | 733    | 660    | 3,143  | 377% | 422%                                   |   | 602    | 1,126  | 1,859  | 2,518  | 3,143  | 422% |
| Total                                 | 12,175 | 12,227 | 14,295 | 20,821 | 28,163 | 35%  | 131%                                   | _ | 12,175 | 24,402 | 38,697 | 59,518 | 28,163 | 131% |

## **P&L Analysis**

| Summary P&L (million ₺)                            | 3M23   | 3M24   | ΥοΥ  |                                                                                                      |
|----------------------------------------------------|--------|--------|------|------------------------------------------------------------------------------------------------------|
| Technical Income                                   | 4,219  | 13,699 | 225% |                                                                                                      |
| Earned Premiums (Net of Reinsurer Share)           | 3,374  | 9,969  | 195% | Positive change on URR with the decrease on MTPL's loss ratio                                        |
| Investment Income From Non-Technical Division      | 805    | 3,513  | 336% | Positive impact of growing investment portfolio with higher yielding asset                           |
| Other                                              | 40     | 217    | 442% | composition on technical profit                                                                      |
| Technical Expenses                                 | -3,290 | -9,078 | 176% | composition on technical promo                                                                       |
| Claims Paid (Net of Reinsurer Share)               | -1,882 | -4,878 | 159% |                                                                                                      |
| Change in Provision for Outstanding Claims         | -574   | -2,069 | 261% | The damage payment effect on branches having high production and conservation ratios                 |
| Operating Expenses                                 | -812   | -2,069 | 155% | Primarily consisting of MTPL provisions                                                              |
| Other                                              | -23    | -62    | 174% | 212% Increase on net commisions as a result of significant growth on                                 |
| Technical Profit/Loss                              | 928    | 4,621  | 398% | premium production                                                                                   |
| Investment Income                                  | 1,162  | 5,572  | 380% |                                                                                                      |
| Investment Expenses                                | -1,154 | -5,353 | 364% |                                                                                                      |
| Income/Expense from Other Extraordinary Operations | -251   | -615   | 145% | <ul> <li>Mostly consisting of provisions for subrogation and salvage, deferred tax assets</li> </ul> |
| Profit/Loss Before Tax                             | 685    | 4,225  | 517% |                                                                                                      |
| Тах                                                | -148   | -699   | 374% |                                                                                                      |
| Net Profit                                         | 537    | 3,527  | 557% |                                                                                                      |