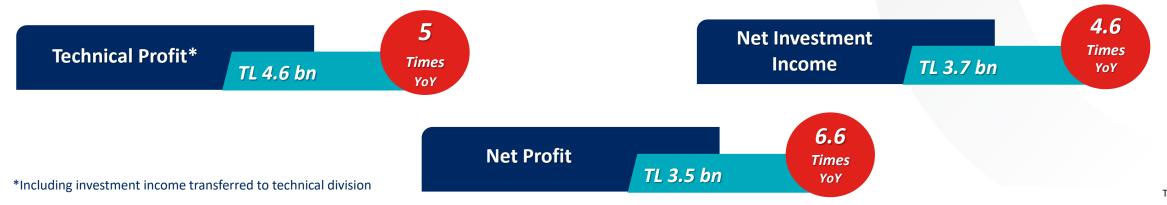

## **P&L Analysis**

| Summary P&L (million ₺)                            | 3M23   | 3M24   | ΥοΥ  |                                                                                                      |
|----------------------------------------------------|--------|--------|------|------------------------------------------------------------------------------------------------------|
| Technical Income                                   | 4,219  | 13,699 | 225% |                                                                                                      |
| Earned Premiums (Net of Reinsurer Share)           | 3,374  | 9,969  | 195% | Positive change on URR with the decrease on MTPL's loss ratio                                        |
| Investment Income From Non-Technical Division      | 805    | 3,513  | 336% | Positive impact of growing investment portfolio with higher yielding asset                           |
| Other                                              | 40     | 217    | 442% | composition on technical profit                                                                      |
| Technical Expenses                                 | -3,290 | -9,078 | 176% | composition on technical promo                                                                       |
| Claims Paid (Net of Reinsurer Share)               | -1,882 | -4,878 | 159% |                                                                                                      |
| Change in Provision for Outstanding Claims         | -574   | -2,069 | 261% | The damage payment effect on branches having high production and conservation ratios                 |
| Operating Expenses                                 | -812   | -2,069 | 155% | Primarily consisting of MTPL provisions                                                              |
| Other                                              | -23    | -62    | 174% | 212% Increase on net commisions as a result of significant growth on                                 |
| Technical Profit/Loss                              | 928    | 4,621  | 398% | premium production                                                                                   |
| Investment Income                                  | 1,162  | 5,572  | 380% |                                                                                                      |
| Investment Expenses                                | -1,154 | -5,353 | 364% |                                                                                                      |
| Income/Expense from Other Extraordinary Operations | -251   | -615   | 145% | <ul> <li>Mostly consisting of provisions for subrogation and salvage, deferred tax assets</li> </ul> |
| Profit/Loss Before Tax                             | 685    | 4,225  | 517% |                                                                                                      |
| Тах                                                | -148   | -699   | 374% |                                                                                                      |
| Net Profit                                         | 537    | 3,527  | 557% |                                                                                                      |