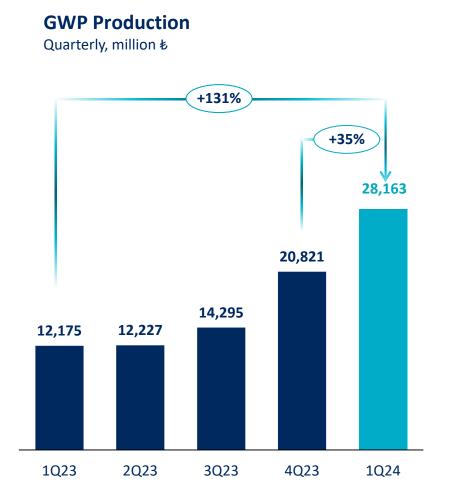

| Quarterly GWP Production<br>million ₺ |        |        |        |        |        |      | Cumulative GWP Production<br>million ₺ |   |        |        |        |        |        |      |
|---------------------------------------|--------|--------|--------|--------|--------|------|----------------------------------------|---|--------|--------|--------|--------|--------|------|
| Premium Production                    | 1Q23   | 2Q23   | 3Q23   | 4Q23   | 1Q24   | QoQ  | ΥοΥ                                    |   | 3M23   | 1H23   | 9M23   | 2023   | 3M24   | ΥοΥ  |
| General Losses                        | 3,795  | 2,632  | 2,395  | 5,673  | 8,276  | 46%  | 118%                                   |   | 3,795  | 6,426  | 8,822  | 14,495 | 8,276  | 118% |
| F&ND                                  | 2,477  | 2,674  | 3,836  | 3,601  | 7,301  | 103% | 195%                                   |   | 2,477  | 5,150  | 8,987  | 12,588 | 7,301  | 195% |
| Accident                              | 687    | 1,082  | 1,070  | 1,068  | 1,174  | 10%  | 71%                                    |   | 687    | 1,769  | 2,839  | 3,907  | 1,174  | 71%  |
| MTPL                                  | 2,780  | 3,506  | 3,097  | 4,016  | 3,000  | -25% | 8%                                     |   | 2,780  | 6,285  | 9,383  | 13,399 | 3,000  | 8%   |
| MOD                                   | 1,087  | 1,461  | 2,411  | 3,403  | 2,618  | -23% | 141%                                   |   | 1,087  | 2,548  | 4,959  | 8,363  | 2,618  | 141% |
| Health                                | 748    | 349    | 752    | 2,399  | 2,650  | 10%  | 255%                                   |   | 748    | 1,097  | 1,849  | 4,248  | 2,650  | 255% |
| Other                                 | 602    | 523    | 733    | 660    | 3,143  | 377% | 422%                                   |   | 602    | 1,126  | 1,859  | 2,518  | 3,143  | 422% |
| Total                                 | 12,175 | 12,227 | 14,295 | 20,821 | 28,163 | 35%  | 131%                                   | _ | 12,175 | 24,402 | 38,697 | 59,518 | 28,163 | 131% |