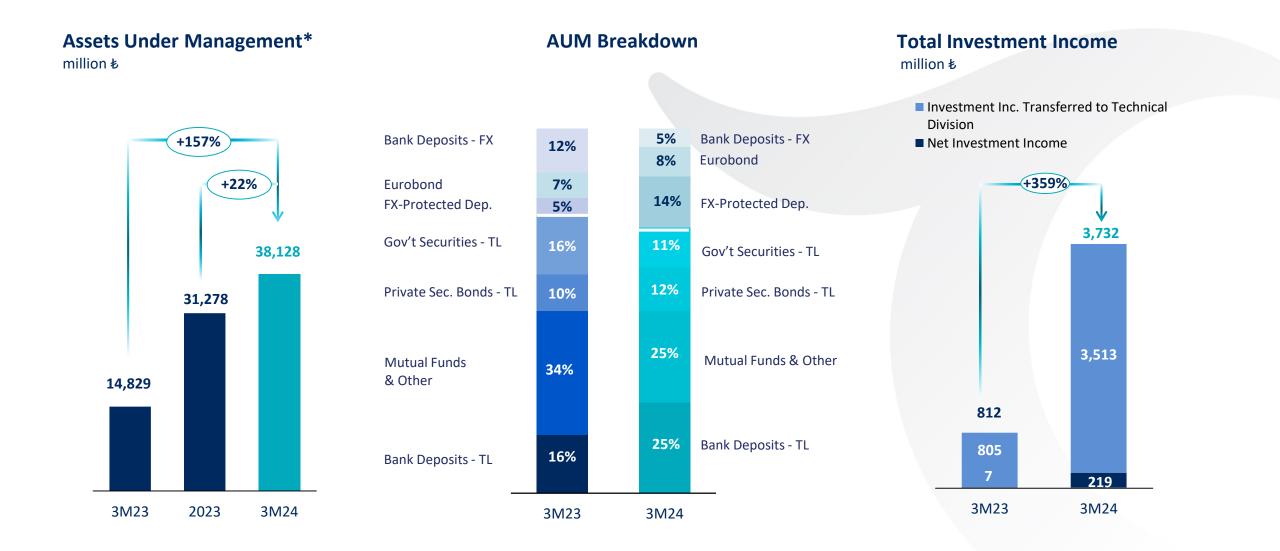

## **P&L Analysis**

| Summary P&L (million ₺)                            | 3M23   | 3M24   | ΥοΥ  |                                                                                                      |
|----------------------------------------------------|--------|--------|------|------------------------------------------------------------------------------------------------------|
| Technical Income                                   | 4,219  | 13,699 | 225% |                                                                                                      |
| Earned Premiums (Net of Reinsurer Share)           | 3,374  | 9,969  | 195% | Positive change on URR with the decrease on MTPL's loss ratio                                        |
| Investment Income From Non-Technical Division      | 805    | 3,513  | 336% | Positive impact of growing investment portfolio with higher yielding asset                           |
| Other                                              | 40     | 217    | 442% | composition on technical profit                                                                      |
| Technical Expenses                                 | -3,290 | -9,078 | 176% | composition on technical promo                                                                       |
| Claims Paid (Net of Reinsurer Share)               | -1,882 | -4,878 | 159% |                                                                                                      |
| Change in Provision for Outstanding Claims         | -574   | -2,069 | 261% | The damage payment effect on branches having high production and conservation ratios                 |
| Operating Expenses                                 | -812   | -2,069 | 155% | Primarily consisting of MTPL provisions                                                              |
| Other                                              | -23    | -62    | 174% | 212% Increase on net commisions as a result of significant growth on                                 |
| Technical Profit/Loss                              | 928    | 4,621  | 398% | premium production                                                                                   |
| Investment Income                                  | 1,162  | 5,572  | 380% |                                                                                                      |
| Investment Expenses                                | -1,154 | -5,353 | 364% |                                                                                                      |
| Income/Expense from Other Extraordinary Operations | -251   | -615   | 145% | <ul> <li>Mostly consisting of provisions for subrogation and salvage, deferred tax assets</li> </ul> |
| Profit/Loss Before Tax                             | 685    | 4,225  | 517% |                                                                                                      |
| Тах                                                | -148   | -699   | 374% |                                                                                                      |
| Net Profit                                         | 537    | 3,527  | 557% |                                                                                                      |