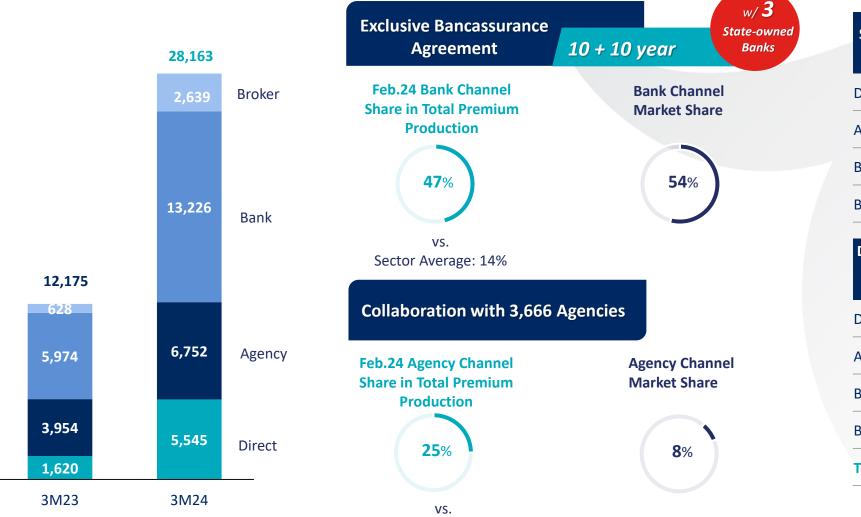

#### **Türkiye Sigorta GWP Production by Distribution Channel** Cumulative, million &

Sector Average: 54%

| Share in Total<br>Production           | 3M23               | 3M24   |
|----------------------------------------|--------------------|--------|
| Direct                                 | 13%                | 20%    |
| Agency                                 | 32%                | 24%    |
| Bank                                   | 49%                | 47%    |
| Broker                                 | 5%                 | 9%     |
|                                        |                    |        |
| Dist. Channels<br>Feb.24 YoY<br>Change | Türkiye<br>Sigorta | Sector |
| Direct                                 | 203%               | 67%    |

| Change |      |     |
|--------|------|-----|
| Direct | 203% | 67% |
| Agency | 118% | 19% |
| Bank   | 147% | 28% |
| Broker | 403% | 44% |
| TOTAL  | 160% | 28% |
|        |      |     |