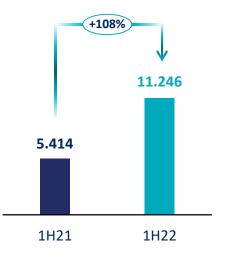

## **Gross Written Premiums**

Cumulative, Million ₺

## **Premium Production**

- 11.2 bn ₺ premium production, up by 108% YoY
- Sector leadership with 14.5% market share