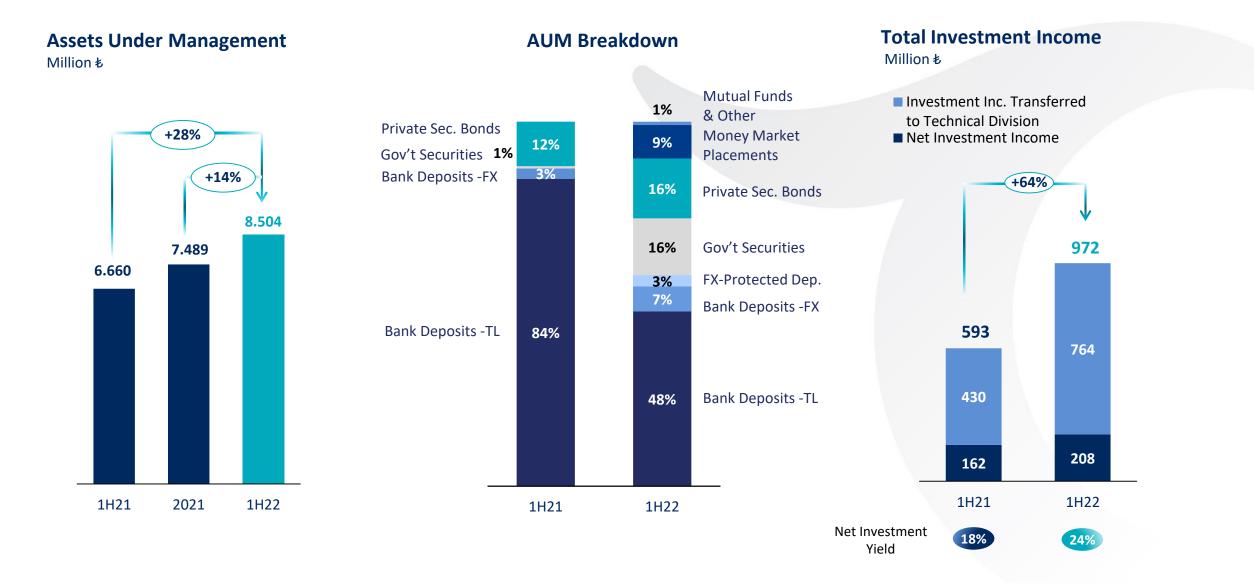

**COR Details** 

Source: Turkish Insurance Association

| Summary P&L (million ₺)                            | 1H21   | 1H22   | YoY  |               |                                                                                                                                |
|----------------------------------------------------|--------|--------|------|---------------|--------------------------------------------------------------------------------------------------------------------------------|
| Technical Income                                   | 2,510  | 3,347  | 33%  |               |                                                                                                                                |
| Earned Premiums (Net of Reinsurer Share)           | 1,960  | 2,522  | 29%  | $\rightarrow$ | 2.3 bn ₺ unearned premium provisions on high premium production<br>550 mn ₺ total unexpired risk provision on high MTPL claims |
| Investment Income From Non-Technical Division      | 430    | 764    | 78%  |               |                                                                                                                                |
| Other                                              | 120    | 62     | -49% |               |                                                                                                                                |
| Technical Expenses                                 | -1,701 | -3,171 | 86%  |               |                                                                                                                                |
| Claims Paid (Net of Reinsurer Share)               | -1,007 | -2,032 | 102% |               | Growing claims in especially motor and sickness/health branches                                                                |
| Change in Provision for Outstanding Claims         | -280   | -458   | 64%  |               | erowing damb in especially motor and slokness, nearth branches                                                                 |
| Operating Expenses                                 | -406   | -670   | 65%  | $\rightarrow$ | 56% increase in net commissions paid on growing premium production &                                                           |
| Other                                              | -8     | -11    | 32%  |               | 70% increase in personnel expenses                                                                                             |
| Technical Profit/Loss                              | 809    | 177    | -78% |               | Ligher FV going and improving investment yield                                                                                 |
| Investment Income                                  | 841    | 1.520  | 81%  | $\rightarrow$ | Higher FX gains and improving investment yield<br>90 mn ₺ dividend income from Life & Pension company                          |
| Investment Expenses                                | -679   | -1,311 | 93%  |               | Higher FX losses and investment income transferred to technical division                                                       |
| Income/Expense from Other Extraordinary Operations | -137   | 93     | N.A. | $\rightarrow$ | Deferred Tax Asset impact arising from Unexpired Risk Provisions                                                               |
| Profit/Loss Before Tax                             | 834    | 478    | -43% |               |                                                                                                                                |
| Тах                                                | -200   | -163   | -18% | $\rightarrow$ | 34% effective tax rate, inflated by Unexpired Risk Provisions                                                                  |
| Net Profit                                         | 634    | 315    | -50% |               |                                                                                                                                |