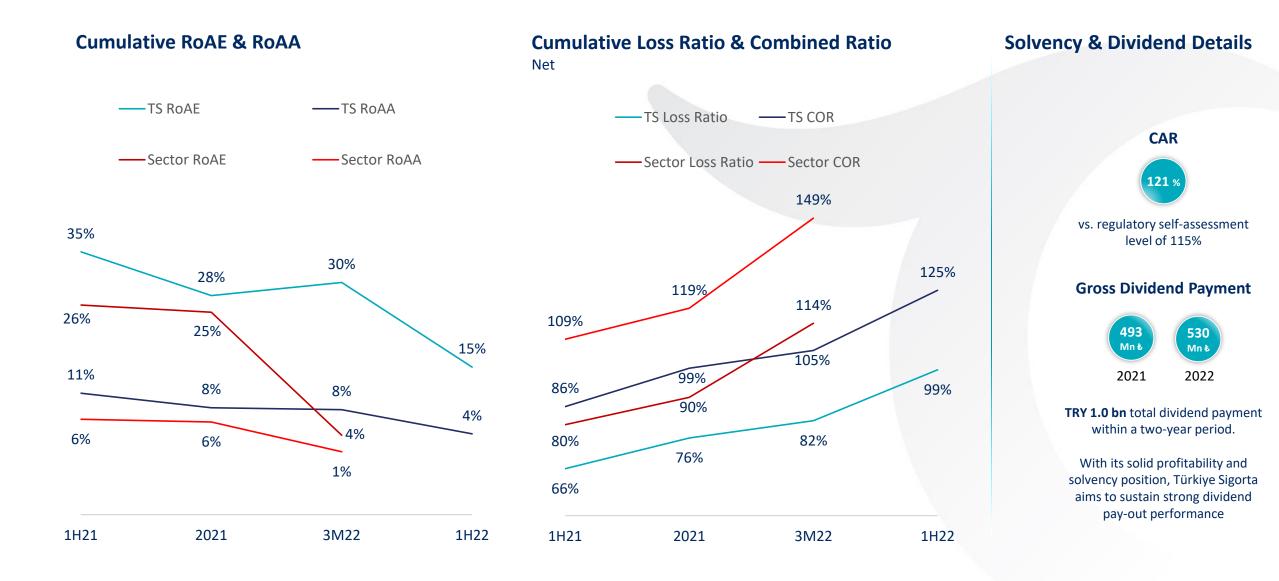

**COR Details** 

Source: Turkish Insurance Association

| Summary P&L (million ₺)                            | 1H21   | 1H22   | YoY  |               |                                                                                                                                |
|----------------------------------------------------|--------|--------|------|---------------|--------------------------------------------------------------------------------------------------------------------------------|
| Technical Income                                   | 2,510  | 3,347  | 33%  |               |                                                                                                                                |
| Earned Premiums (Net of Reinsurer Share)           | 1,960  | 2,522  | 29%  | $\rightarrow$ | 2.3 bn ₺ unearned premium provisions on high premium production<br>550 mn ₺ total unexpired risk provision on high MTPL claims |
| Investment Income From Non-Technical Division      | 430    | 764    | 78%  |               |                                                                                                                                |
| Other                                              | 120    | 62     | -49% |               |                                                                                                                                |
| Technical Expenses                                 | -1,701 | -3,171 | 86%  |               |                                                                                                                                |
| Claims Paid (Net of Reinsurer Share)               | -1,007 | -2,032 | 102% |               | Growing claims in especially motor and sickness/health branches                                                                |
| Change in Provision for Outstanding Claims         | -280   | -458   | 64%  |               | erowing damb in especially motor and slokness, nearth branches                                                                 |
| Operating Expenses                                 | -406   | -670   | 65%  | $\rightarrow$ | 56% increase in net commissions paid on growing premium production &                                                           |
| Other                                              | -8     | -11    | 32%  |               | 70% increase in personnel expenses                                                                                             |
| Technical Profit/Loss                              | 809    | 177    | -78% |               | Ligher FV going and improving investment yield                                                                                 |
| Investment Income                                  | 841    | 1.520  | 81%  | $\rightarrow$ | Higher FX gains and improving investment yield<br>90 mn ₺ dividend income from Life & Pension company                          |
| Investment Expenses                                | -679   | -1,311 | 93%  |               | Higher FX losses and investment income transferred to technical division                                                       |
| Income/Expense from Other Extraordinary Operations | -137   | 93     | N.A. | $\rightarrow$ | Deferred Tax Asset impact arising from Unexpired Risk Provisions                                                               |
| Profit/Loss Before Tax                             | 834    | 478    | -43% |               |                                                                                                                                |
| Тах                                                | -200   | -163   | -18% | $\rightarrow$ | 34% effective tax rate, inflated by Unexpired Risk Provisions                                                                  |
| Net Profit                                         | 634    | 315    | -50% |               |                                                                                                                                |

**TURKIYE SIGORTA** 

- Operational since **1957**
- Market Leader with 14.5% share in total premium production
- Rebranded as Türkiye Sigorta postmerger of 3 state-owned non-life insurers
- Serving 6.1 million standalone customers