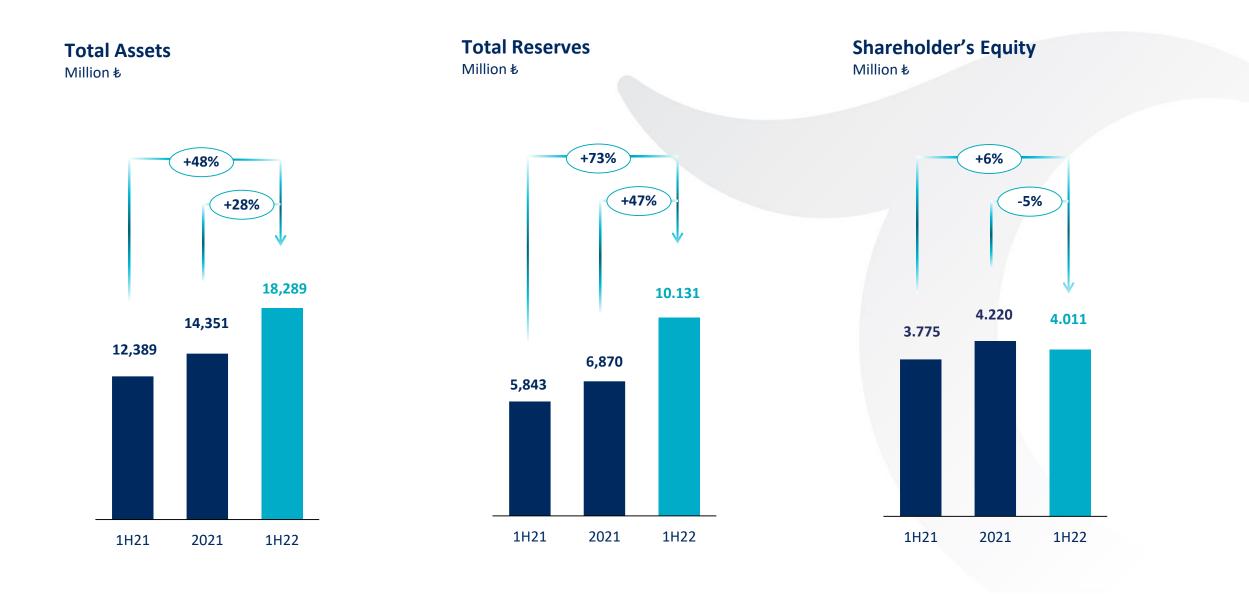

rising from Unexpired Risk Provisions                                                               |
| Profit/Loss Before Tax                             | 834    | 478    | -43% |               |                                                                                                                                |
| Тах                                                | -200   | -163   | -18% | $\rightarrow$ | 34% effective tax rate, inflated by Unexpired Risk Provisions                                                                  |
| Net Profit                                         | 634    | 315    | -50% |               |                                                                                                                                |

**TURKIYE SIGORTA** 





- Operational since **1957**
- Market Leader with 14.5% share in total premium production
- Rebranded as Türkiye Sigorta postmerger of 3 state-owned non-life insurers
- Serving 6.1 million standalone customers

|               | Headcount | Agency Network | Bank Branch<br>Network | Broker |
|---------------|-----------|----------------|------------------------|--------|
|               |           | 8              |                        |        |
|               | 1,459     | 4,108          | 4,604                  | 121    |
| QoQ<br>Change | +121      | +67            | +24                    | 0      |
| YoY<br>Change | +294      | +576           | +63                    | +3     |

# SuperApp Beyond Insurance (On Air!)



**Growth Strategy** 

Endless ecosystem expension

better