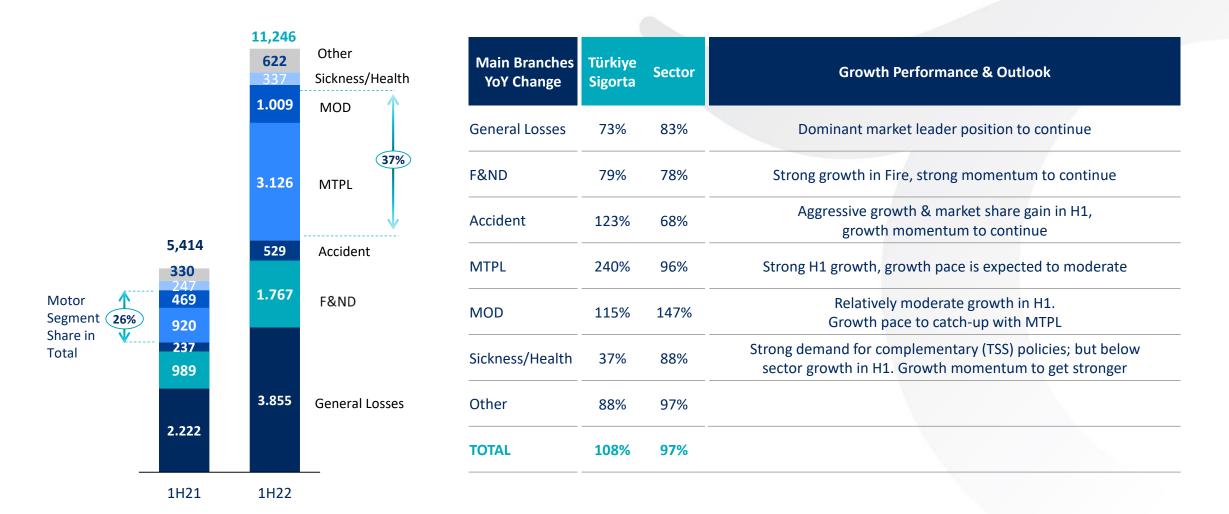

## **Türkiye Sigorta GWP Production by Major Branches** Cumulative, Million

| Main Branches              | Gross Written Premium<br>(Million ₺) | Branch Share | Market Share | Market Share<br>Change (YoY) | Sector Ranking |
|----------------------------|--------------------------------------|--------------|--------------|------------------------------|----------------|
| General Losses             | 3,855                                | 34.3%        | 36.1%        | -200 bps                     | 1              |
| Fire and Natural Disasters | 1,767                                | 15.7%        | 16.1%        | 9 bps                        | 2              |
| MTPL                       | 3,126                                | 27.8%        | 15.8%        | 670 bps                      | 1              |
| MOD                        | 1,009                                | 9.0%         | 6.8%         | -102 bps                     | 6              |
| Sickness/Health            | 337                                  | 3.0%         | 2.8%         | -105 bps                     | 7              |
| Accident                   | 529                                  | 4.7%         | 29.4%        | 729 bps                      | 1              |
| Other                      | 622                                  | 5.5%         | 8.2%         | - 39 bps                     | 3              |
| TOTAL                      | 11,246                               | 100.0%       | 14.5%        | 75 bps                       | 1              |