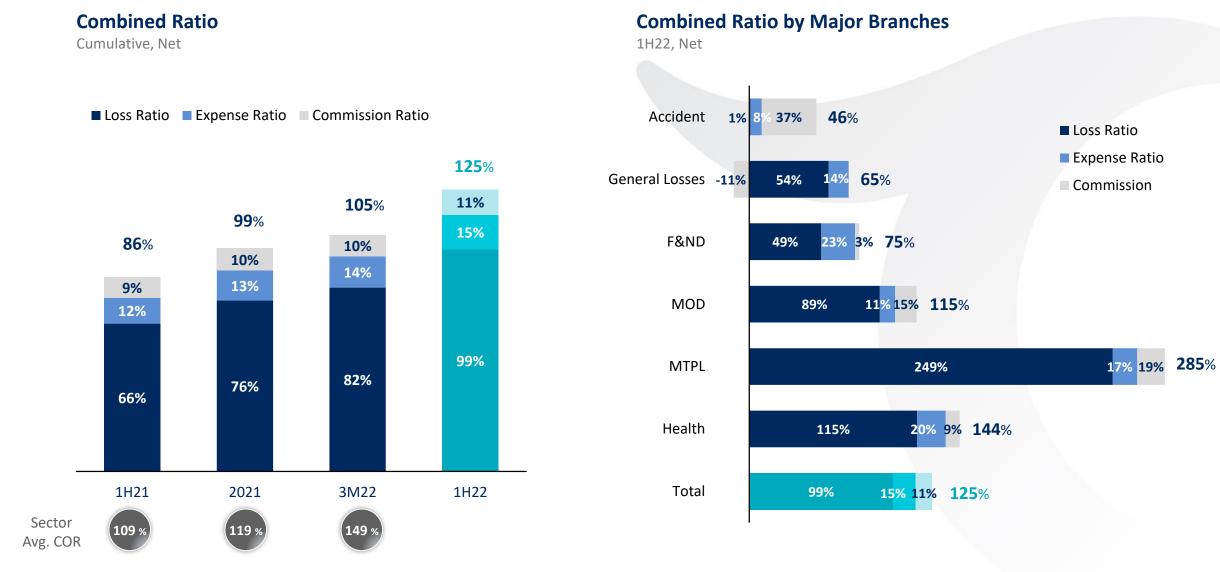

## Profitability

- **315 mn ₺ Net Income**, down by 50% YoY; RoAE is at 15% and Net COR at 125%
- No change in profitability guidance;
- Expected FY Net Income : flattish/slight YoY Increase
- Expected FY Net COR : ~100%

**COR Details** 

Source: Turkish Insurance Association

| Summary P&L (million ₺)                            | 1H21   | 1H22   | YoY  |               |                                                                                                                                |
|----------------------------------------------------|--------|--------|------|---------------|--------------------------------------------------------------------------------------------------------------------------------|
| Technical Income                                   | 2,510  | 3,347  | 33%  |               |                                                                                                                                |
| Earned Premiums (Net of Reinsurer Share)           | 1,960  | 2,522  | 29%  | $\rightarrow$ | 2.3 bn ₺ unearned premium provisions on high premium production<br>550 mn ₺ total unexpired risk provision on high MTPL claims |
| Investment Income From Non-Technical Division      | 430    | 764    | 78%  |               |                                                                                                                                |
| Other                                              | 120    | 62     | -49% |               |                                                                                                                                |
| Technical Expenses                                 | -1,701 | -3,171 | 86%  |               |                                                                                                                                |
| Claims Paid (Net of Reinsurer Share)               | -1,007 | -2,032 | 102% |               | Growing claims in especially motor and sickness/health branches                                                                |
| Change in Provision for Outstanding Claims         | -280   | -458   | 64%  |               | erowing damb in especially motor and slokness, nearth branches                                                                 |
| Operating Expenses                                 | -406   | -670   | 65%  | $\rightarrow$ | 56% increase in net commissions paid on growing premium production &                                                           |
| Other                                              | -8     | -11    | 32%  |               | 70% increase in personnel expenses                                                                                             |
| Technical Profit/Loss                              | 809    | 177    | -78% |               | Ligher FV going and improving investment yield                                                                                 |
| Investment Income                                  | 841    | 1.520  | 81%  | $\rightarrow$ | Higher FX gains and improving investment yield<br>90 mn ₺ dividend income from Life & Pension company                          |
| Investment Expenses                                | -679   | -1,311 | 93%  |               | Higher FX losses and investment income transferred to technical division                                                       |
| Income/Expense from Other Extraordinary Operations | -137   | 93     | N.A. | $\rightarrow$ | Deferred Tax Asset impact arising from Unexpired Risk Provisions                                                               |
| Profit/Loss Before Tax                             | 834    | 478    | -43% |               |                                                                                                                                |
| Тах                                                | -200   | -163   | -18% | $\rightarrow$ | 34% effective tax rate, inflated by Unexpired Risk Provisions                                                                  |
| Net Profit                                         | 634    | 315    | -50% |               |                                                                                                                                |