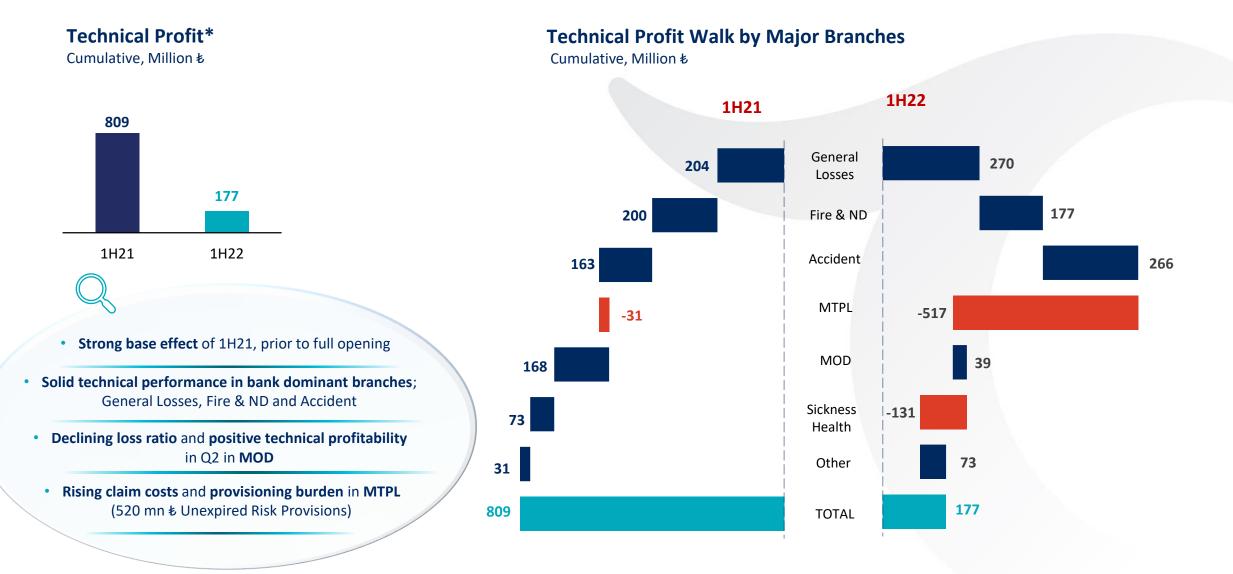

## **Technical Snapshot of 1H22**

- Strong base effect of 1H21, prior to the full opening, on lower mobility and damage frequencies due to pandemic
- Increasing damage frequency and claims cost in motor & health branches
- 177 mn ₺ Technical Profit despite the high level of claims cost increases across the sector

**COR Details** 

Source: Turkish Insurance Association

| Summary P&L (million ₺)                            | 1H21   | 1H22   | YoY  |               |                                                                                                                                |
|----------------------------------------------------|--------|--------|------|---------------|--------------------------------------------------------------------------------------------------------------------------------|
| Technical Income                                   | 2,510  | 3,347  | 33%  |               |                                                                                                                                |
| Earned Premiums (Net of Reinsurer Share)           | 1,960  | 2,522  | 29%  | $\rightarrow$ | 2.3 bn ₺ unearned premium provisions on high premium production<br>550 mn ₺ total unexpired risk provision on high MTPL claims |
| Investment Income From Non-Technical Division      | 430    | 764    | 78%  |               |                                                                                                                                |
| Other                                              | 120    | 62     | -49% |               |                                                                                                                                |
| Technical Expenses                                 | -1,701 | -3,171 | 86%  |               |                                                                                                                                |
| Claims Paid (Net of Reinsurer Share)               | -1,007 | -2,032 | 102% |               | Growing claims in especially motor and sickness/health branches                                                                |
| Change in Provision for Outstanding Claims         | -280   | -458   | 64%  |               | erowing damb in especially motor and slokness, nearth branches                                                                 |
| Operating Expenses                                 | -406   | -670   | 65%  | $\rightarrow$ | 56% increase in net commissions paid on growing premium production &                                                           |
| Other                                              | -8     | -11    | 32%  |               | 70% increase in personnel expenses                                                                                             |
| Technical Profit/Loss                              | 809    | 177    | -78% |               | Ligher FV going and improving investment yield                                                                                 |
| Investment Income                                  | 841    | 1.520  | 81%  | $\rightarrow$ | Higher FX gains and improving investment yield<br>90 mn ₺ dividend income from Life & Pension company                          |
| Investment Expenses                                | -679   | -1,311 | 93%  |               | Higher FX losses and investment income transferred to technical division                                                       |
| Income/Expense from Other Extraordinary Operations | -137   | 93     | N.A. | $\rightarrow$ | Deferred Tax Asset impact arising from Unexpired Risk Provisions                                                               |
| Profit/Loss Before Tax                             | 834    | 478    | -43% |               |                                                                                                                                |
| Тах                                                | -200   | -163   | -18% | $\rightarrow$ | 34% effective tax rate, inflated by Unexpired Risk Provisions                                                                  |
| Net Profit                                         | 634    | 315    | -50% |               |                                                                                                                                |