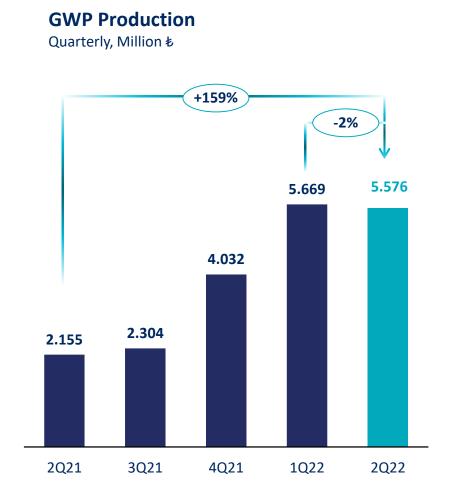

## **Gross Written Premiums**

Cumulative, Million ₺

## **Premium Production**

- 11.2 bn ₺ premium production, up by 108% YoY
- Sector leadership with 14.5% market share