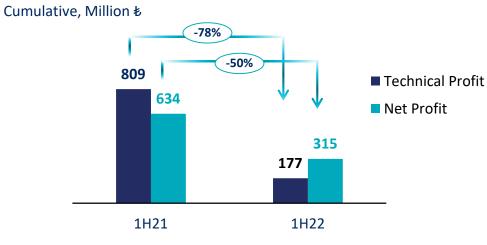

## **Technical & Net Profit**

#1 in GWP

Production

Market Share<sup>1</sup>

14,5%

## **Technical Snapshot of 1H22**

- Strong base effect of 1H21, prior to the full opening, on lower mobility and damage frequencies due to pandemic
- Increasing damage frequency and claims cost in motor & health branches
- 177 mn ₺ Technical Profit despite the high level of claims cost increases across the sector

## Profitability

- **315 mn ₺ Net Income**, down by 50% YoY; RoAE is at 15% and Net COR at 125%
- No change in profitability guidance;
- Expected FY Net Income : flattish/slight YoY Increase
- Expected FY Net COR : ~100%