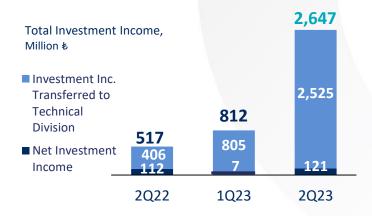

## **P&L Analysis**

| ummary P&L (million ₺)                           | 1H22   | 1H23   | YoY   |                                                                             |
|--------------------------------------------------|--------|--------|-------|-----------------------------------------------------------------------------|
| echnical Income                                  | 3,347  | 11,767 | 252%  |                                                                             |
| Earned Premiums (Net of Reinsurer Share)         | 2,522  | 8,322  | 230%  | Strong Premium growth & declining URRs on improving loss ratio              |
| Investment Income From Non-Technical Division    | 764    | 3,330  | 336%  | Growing investment portfolio with higher yielding asset composition         |
| Other                                            | 62     | 115    | 87%   |                                                                             |
| chnical Expenses                                 | -3,171 | -7,882 | 149%  |                                                                             |
| Claims Paid (Net of Reinsurer Share)             | -2,032 | -3,809 | 87%   |                                                                             |
| Change in Provision for Outstanding Claims       | -458   | -2,198 | 380%  | Primarily consisting of MTPL provisions                                     |
| Operating Expenses                               | -670   | -1,823 | 172%  | Significant increase in net commissions paid on growing premium production  |
| Other                                            | -11    | -52    | 374%  | 139% increase in personnel expenses                                         |
| chnical Profit/Loss                              | 177    | 3,885  | 2098% |                                                                             |
| vestment Income                                  | 1,520  | 4,989  | 228%  | Growing investment portfolio with higher yielding asset composition         |
| vestment Expenses                                | -1,311 | -4,860 | 271%  | Significant increase in transferred investment income to technical division |
| come/Expense from Other Extraordinary Operations | 93     | -349   | N.A.  | Mostly consisting of provisions for subrogation and salvage, deferred tax   |
| ofit/Loss Before Tax                             | 478    | 3,665  | 667%  | assets and one-off expenditures regarding earthquake tax and donation       |
| x                                                | -163   | -796   | 388%  |                                                                             |
| et Profit                                        | 315    | 2,870  | 812%  |                                                                             |