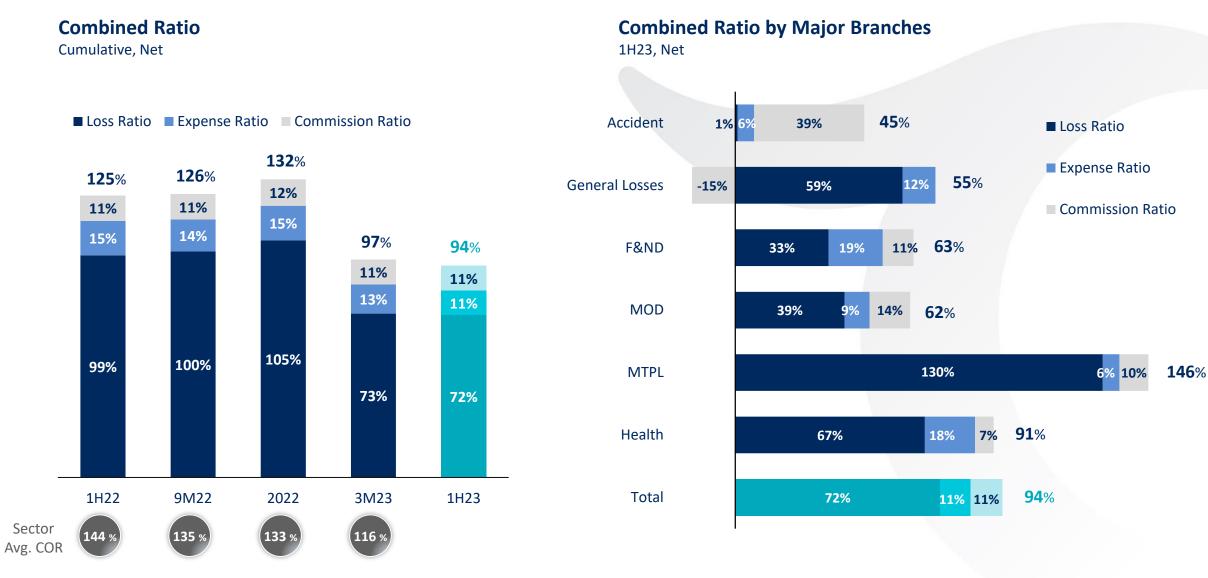

#### **Improvement in Distressed Branches of the Previous Year**

**COR Details** 

Source: Turkish Insurance Association