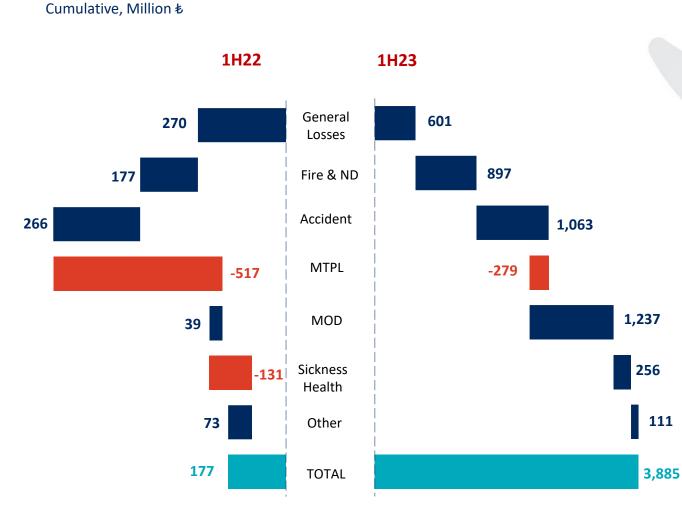

#### **Türkiye Sigorta GWP Production by Distribution Channel** Cumulative, Million ₺

**Technical Profit Walk by Major Branches** 

**TURKIYE SIGORTA** 

|                  | Quarterly Technical Profit*<br>Million ₺ |      |      |      |       |      |       |      | Cumu   | lative Tee<br>Millio |      | rofit* |       |
|------------------|------------------------------------------|------|------|------|-------|------|-------|------|--------|----------------------|------|--------|-------|
| Technical Profit | 2Q22                                     | 3Q22 | 4Q22 | 1Q23 | 2Q23  | QoQ  | YoY   | 1H22 | 9M22   | 2022                 | 3M23 | 1H23   | ΥοΥ   |
| General Losses   | 127                                      | 136  | 187  | 213  | 387   | 81%  | 205%  | 270  | 406    | 593                  | 213  | 601    | 123%  |
| F&ND             | 89                                       | 236  | 322  | 172  | 725   | 321% | 719%  | 177  | 413    | 735                  | 172  | 897    | 408%  |
| Accident         | 137                                      | 250  | 380  | 326  | 736   | 126% | 436%  | 266  | 516    | 895                  | 326  | 1,063  | 300%  |
| MTPL             | -492                                     | -542 | -931 | -255 | -24   | 91%  | 95%   | -517 | -1,059 | -1,990               | -255 | -279   | 46%   |
| MOD              | 44                                       | 110  | 315  | 391  | 846   | 117% | 1823% | 39   | 150    | 465                  | 391  | 1,237  | 3032% |
| Sickness/Health  | -92                                      | -97  | -125 | 26   | 230   | 796% | N.A.  | -131 | -227   | -352                 | 26   | 256    | N.A.  |
| Other            | 34                                       | 77   | 7    | 55   | 56    | 2%   | 65%   | 73   | 149    | 156                  | 55   | 111    | 53%   |
| Total            | -153                                     | 170  | 156  | 928  | 2,957 | 219% | N.A.  | 177  | 347    | 502                  | 928  | 3,885  | 2098% |