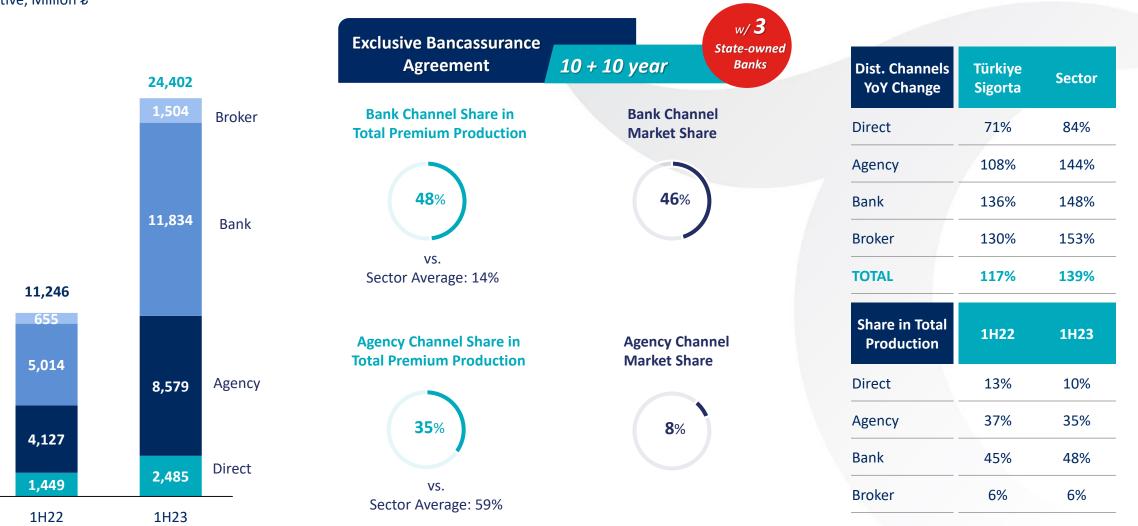

#### **Türkiye Sigorta GWP Production by Distribution Channel** Cumulative, Million ₺

**Technical Profit Walk by Major Branches** 

**TURKIYE SIGORTA** 