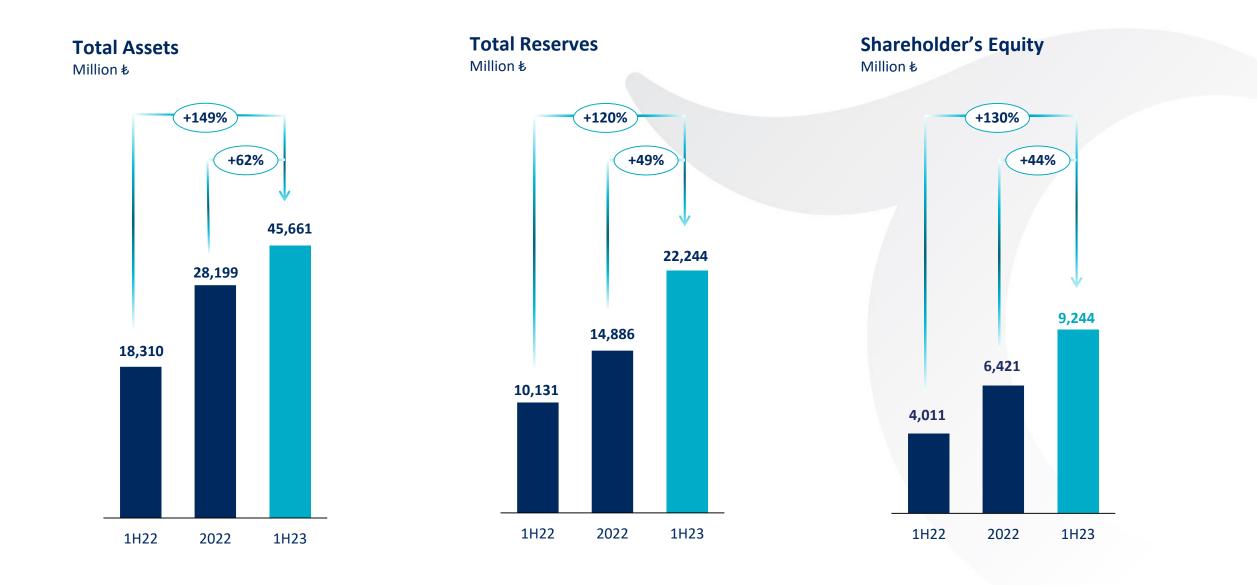

n         |
| vestment Expenses                                | -1,311 | -4,860 | 271%  | Significant increase in transferred investment income to technical division |
| come/Expense from Other Extraordinary Operations | 93     | -349   | N.A.  | Mostly consisting of provisions for subrogation and salvage, deferred tax   |
| ofit/Loss Before Tax                             | 478    | 3,665  | 667%  | assets and one-off expenditures regarding earthquake tax and donation       |
| x                                                | -163   | -796   | 388%  |                                                                             |
| et Profit                                        | 315    | 2,870  | 812%  |                                                                             |





**TURKIYE SIGORTA** 

- Operational since **1957**
- Market Leader with 13.1% share in total premium production
- Rebranded as Türkiye Sigorta postmerger of 3 state-owned non-life insurers
- Serving 6.8 million standalone customers

|               | Headcount | Agency Network | Bank Branch<br>Network | Broker |
|---------------|-----------|----------------|------------------------|--------|
|               |           | 220            |                        |        |
|               | 1,610     | 3,695          | 3,734                  | 121    |
| QoQ<br>Change | +10       | -30            | +12                    | +1     |
| YoY<br>Change | +151      | -413           | +44                    | 0      |

## SuperApp Beyond Insurance (On Air!)







Page 15 Non-Life Main Branch GWP