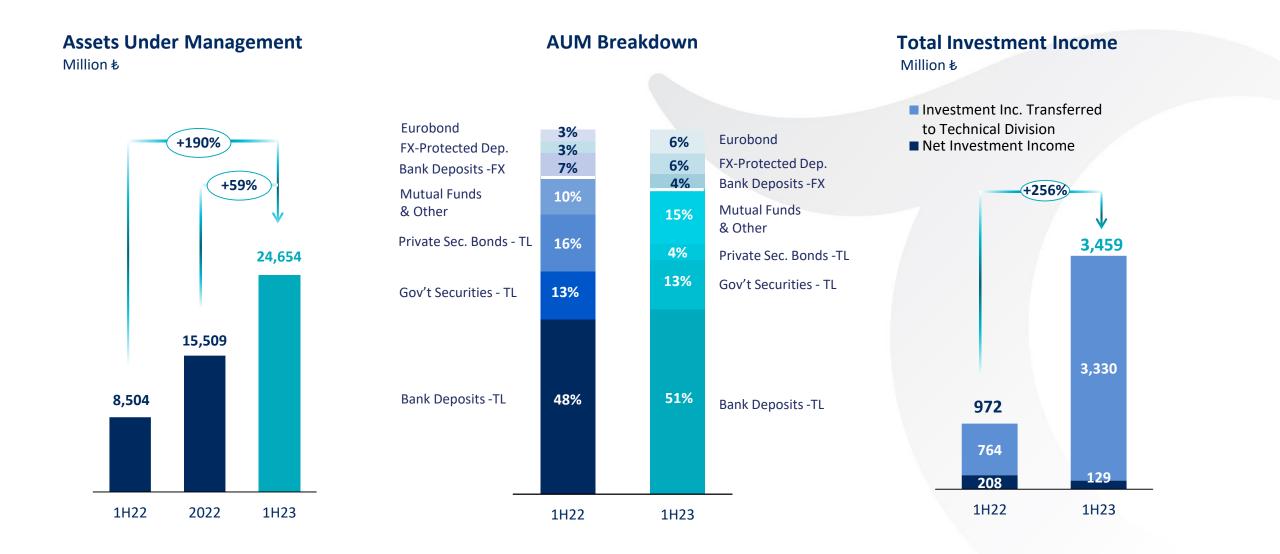

## **P&L Analysis**

| ummary P&L (million ₺)                           | 1H22   | 1H23   | YoY   |                                                                             |
|--------------------------------------------------|--------|--------|-------|-----------------------------------------------------------------------------|
| echnical Income                                  | 3,347  | 11,767 | 252%  |                                                                             |
| Earned Premiums (Net of Reinsurer Share)         | 2,522  | 8,322  | 230%  | Strong Premium growth & declining URRs on improving loss ratio              |
| Investment Income From Non-Technical Division    | 764    | 3,330  | 336%  | Growing investment portfolio with higher yielding asset composition         |
| Other                                            | 62     | 115    | 87%   |                                                                             |
| chnical Expenses                                 | -3,171 | -7,882 | 149%  |                                                                             |
| Claims Paid (Net of Reinsurer Share)             | -2,032 | -3,809 | 87%   |                                                                             |
| Change in Provision for Outstanding Claims       | -458   | -2,198 | 380%  | Primarily consisting of MTPL provisions                                     |
| Operating Expenses                               | -670   | -1,823 | 172%  | Significant increase in net commissions paid on growing premium production  |
| Other                                            | -11    | -52    | 374%  | 139% increase in personnel expenses                                         |
| chnical Profit/Loss                              | 177    | 3,885  | 2098% |                                                                             |
| vestment Income                                  | 1,520  | 4,989  | 228%  | Growing investment portfolio with higher yielding asset composition         |
| vestment Expenses                                | -1,311 | -4,860 | 271%  | Significant increase in transferred investment income to technical division |
| come/Expense from Other Extraordinary Operations | 93     | -349   | N.A.  | Mostly consisting of provisions for subrogation and salvage, deferred tax   |
| ofit/Loss Before Tax                             | 478    | 3,665  | 667%  | assets and one-off expenditures regarding earthquake tax and donation       |
| x                                                | -163   | -796   | 388%  |                                                                             |
| et Profit                                        | 315    | 2,870  | 812%  |                                                                             |