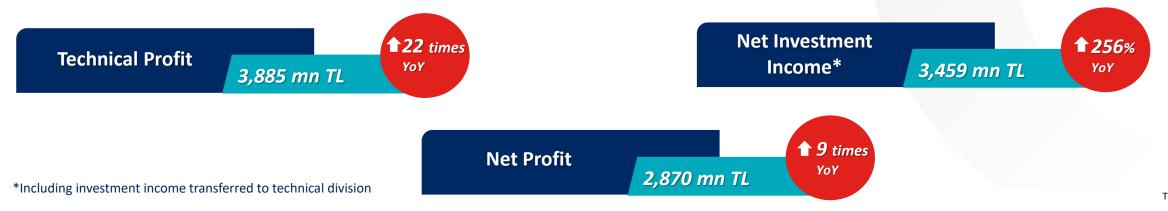

## **P&L Analysis**

| ummary P&L (million ₺)                           | 1H22   | 1H23   | YoY   |                                                                             |
|--------------------------------------------------|--------|--------|-------|-----------------------------------------------------------------------------|
| echnical Income                                  | 3,347  | 11,767 | 252%  |                                                                             |
| Earned Premiums (Net of Reinsurer Share)         | 2,522  | 8,322  | 230%  | Strong Premium growth & declining URRs on improving loss ratio              |
| Investment Income From Non-Technical Division    | 764    | 3,330  | 336%  | Growing investment portfolio with higher yielding asset composition         |
| Other                                            | 62     | 115    | 87%   |                                                                             |
| chnical Expenses                                 | -3,171 | -7,882 | 149%  |                                                                             |
| Claims Paid (Net of Reinsurer Share)             | -2,032 | -3,809 | 87%   |                                                                             |
| Change in Provision for Outstanding Claims       | -458   | -2,198 | 380%  | Primarily consisting of MTPL provisions                                     |
| Operating Expenses                               | -670   | -1,823 | 172%  | Significant increase in net commissions paid on growing premium production  |
| Other                                            | -11    | -52    | 374%  | 139% increase in personnel expenses                                         |
| chnical Profit/Loss                              | 177    | 3,885  | 2098% |                                                                             |
| vestment Income                                  | 1,520  | 4,989  | 228%  | Growing investment portfolio with higher yielding asset composition         |
| vestment Expenses                                | -1,311 | -4,860 | 271%  | Significant increase in transferred investment income to technical division |
| come/Expense from Other Extraordinary Operations | 93     | -349   | N.A.  | Mostly consisting of provisions for subrogation and salvage, deferred tax   |
| ofit/Loss Before Tax                             | 478    | 3,665  | 667%  | assets and one-off expenditures regarding earthquake tax and donation       |
| x                                                | -163   | -796   | 388%  |                                                                             |
| et Profit                                        | 315    | 2,870  | 812%  |                                                                             |