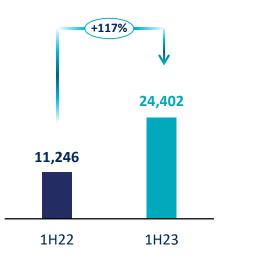

| Quarterly GWP Production<br>Million ₺ |       |       |       |        |        |      | Cumu |   | NP Produ<br>on ≵ | iction |        |        |        |      |
|---------------------------------------|-------|-------|-------|--------|--------|------|------|---|------------------|--------|--------|--------|--------|------|
| Premium Production                    | 2Q22  | 3Q22  | 4Q22  | 1Q23   | 2Q23   | QoQ  | ΥοΥ  |   | 1H22             | 9M22   | 2022   | 3M23   | 1H23   | ΥοΥ  |
| General Losses                        | 1,309 | 982   | 2,498 | 3,795  | 2,632  | -31% | 101% |   | 3,855            | 4,837  | 7,335  | 3,795  | 6,426  | -2%  |
| F&ND                                  | 902   | 978   | 1,358 | 2,477  | 2,674  | 8%   | 196% |   | 1,767            | 2,745  | 4,103  | 2,477  | 5,150  | 40%  |
| Accident                              | 310   | 348   | 651   | 687    | 1,082  | 57%  | 249% |   | 529              | 876    | 1,527  | 687    | 1,769  | 30%  |
| MTPL                                  | 2,046 | 1,339 | 2,185 | 2,780  | 3,506  | 26%  | 71%  |   | 3,126            | 4,465  | 6,650  | 2,780  | 6,285  | -11% |
| MOD                                   | 609   | 672   | 674   | 1,087  | 1,461  | 34%  | 140% |   | 1,009            | 1,681  | 2,355  | 1,087  | 2,548  | 8%   |
| Sickness/Health                       | 129   | 251   | 737   | 748    | 349    | -53% | 171% |   | 337              | 588    | 1,325  | 748    | 1,097  | 122% |
| Other                                 | 272   | 292   | 965   | 602    | 523    | -13% | 92%  | - | 622              | 914    | 1,879  | 602    | 1,126  | -3%  |
| Total                                 | 5,576 | 4,861 | 9,067 | 12,175 | 12,227 | 0%   | 119% | - | 11,246           | 16,106 | 25,173 | 12,175 | 24,402 | 8%   |