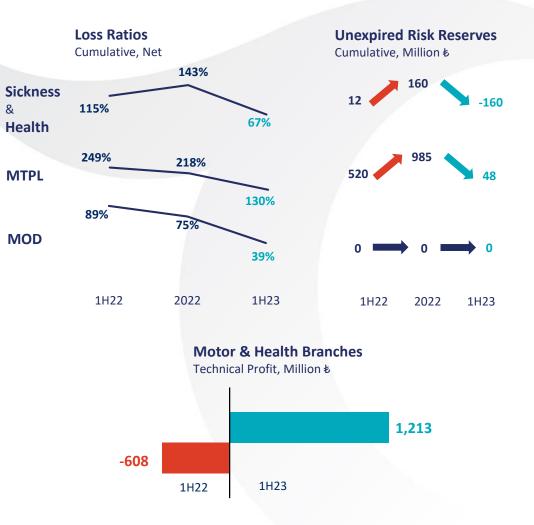

#### **Improvement in Distressed Branches of the Previous Year**

**COR Details** 

Source: Turkish Insurance Association