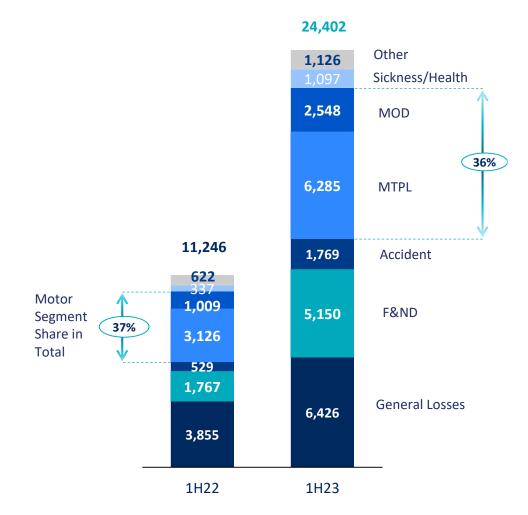

Page 20 Summary Income Statement

| Main Branches              | Gross Written Premium<br>(Million ₺) | Branch Share | Market Share | Market Share<br>Change (YoY) | Sector Ranking |
|----------------------------|--------------------------------------|--------------|--------------|------------------------------|----------------|
| General Losses             | 6,426                                | 26.3%        | 30.8%        | -5.3 pps                     | 1              |
| Fire and Natural Disasters | 5,150                                | 21.1%        | 20.0%        | +3.9 pps                     | 1              |
| MTPL                       | 6,285                                | 25.8%        | 12.3%        | -3.5 pps                     | 2              |
| MOD                        | 2,548                                | 10.4%        | 7.2%         | +32 bps                      | 5              |
| Sickness/Health            | 1,097                                | 4.5%         | 3.5%         | +70 bps                      | 7              |
| Accident                   | 1,769                                | 7.2%         | 36.6%        | +7.2 pps                     | 1              |
| Other                      | 1,126                                | 4.6%         | 7.0%         | -1.2 pps                     | 5              |
| TOTAL                      | 24,402                               | 100.0%       | 13.1%        | - <b>1.3</b> pps             | 1              |

| Quarterly GWP Production<br>Million ₺ |       |       |       |        |        |      | Cumu |   | NP Produ<br>on ≵ | iction |        |        |        |      |
|---------------------------------------|-------|-------|-------|--------|--------|------|------|---|------------------|--------|--------|--------|--------|------|
| Premium Production                    | 2Q22  | 3Q22  | 4Q22  | 1Q23   | 2Q23   | QoQ  | ΥοΥ  |   | 1H22             | 9M22   | 2022   | 3M23   | 1H23   | ΥοΥ  |
| General Losses                        | 1,309 | 982   | 2,498 | 3,795  | 2,632  | -31% | 101% |   | 3,855            | 4,837  | 7,335  | 3,795  | 6,426  | -2%  |
| F&ND                                  | 902   | 978   | 1,358 | 2,477  | 2,674  | 8%   | 196% |   | 1,767            | 2,745  | 4,103  | 2,477  | 5,150  | 40%  |
| Accident                              | 310   | 348   | 651   | 687    | 1,082  | 57%  | 249% |   | 529              | 876    | 1,527  | 687    | 1,769  | 30%  |
| MTPL                                  | 2,046 | 1,339 | 2,185 | 2,780  | 3,506  | 26%  | 71%  |   | 3,126            | 4,465  | 6,650  | 2,780  | 6,285  | -11% |
| MOD                                   | 609   | 672   | 674   | 1,087  | 1,461  | 34%  | 140% |   | 1,009            | 1,681  | 2,355  | 1,087  | 2,548  | 8%   |
| Sickness/Health                       | 129   | 251   | 737   | 748    | 349    | -53% | 171% |   | 337              | 588    | 1,325  | 748    | 1,097  | 122% |
| Other                                 | 272   | 292   | 965   | 602    | 523    | -13% | 92%  | - | 622              | 914    | 1,879  | 602    | 1,126  | -3%  |
| Total                                 | 5,576 | 4,861 | 9,067 | 12,175 | 12,227 | 0%   | 119% | - | 11,246           | 16,106 | 25,173 | 12,175 | 24,402 | 8%   |