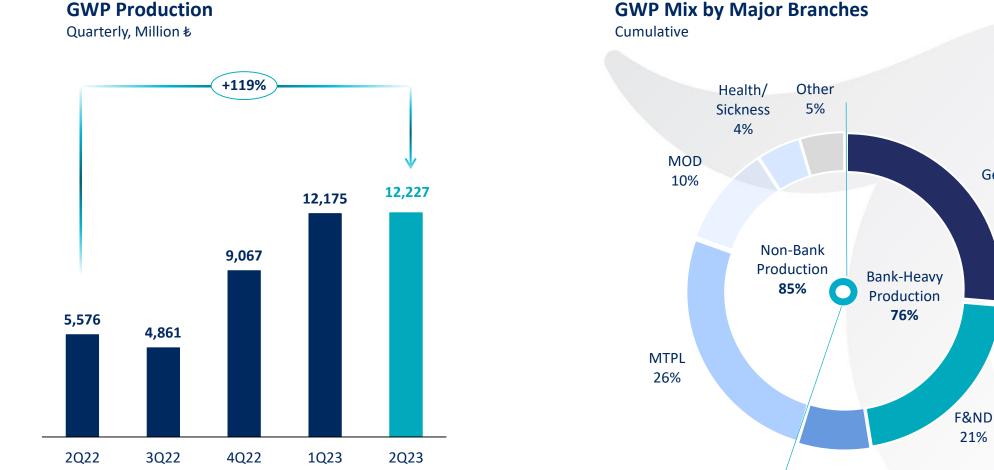

#### **Gross Written Premiums**

Cumulative, Million ₺

#1 in GWP

**Production** 

Market Share<sup>1</sup>

13.1%

Cumulative, Million ₺

#### Türkiye Sigorta GWP Production by Major Branches Cumulative, Million ₺

| Türkiye<br>Sigorta | Sector                              | Market                                                   | Sector                                                                    |
|--------------------|-------------------------------------|----------------------------------------------------------|---------------------------------------------------------------------------|
|                    |                                     | Share                                                    | Ranking                                                                   |
| 67%                | 95%                                 | 31%                                                      | 1                                                                         |
| 191%               | 135%                                | 20%                                                      | 1                                                                         |
| 235%               | 169%                                | 37%                                                      | 1                                                                         |
| 101%               | 158%                                | 12%                                                      | 2                                                                         |
| 153%               | 141%                                | 7%                                                       | 5                                                                         |
| 225%               | 160%                                | 3%                                                       | 7                                                                         |
| 81%                | 113%                                | 7%                                                       | 5                                                                         |
| 117%               | 139%                                | 13.1%                                                    | 1                                                                         |
|                    | 235%<br>101%<br>153%<br>225%<br>81% | 235% 169%   101% 158%   153% 141%   225% 160%   81% 113% | 235% 169% 37%   101% 158% 12%   153% 141% 7%   225% 160% 3%   81% 113% 7% |