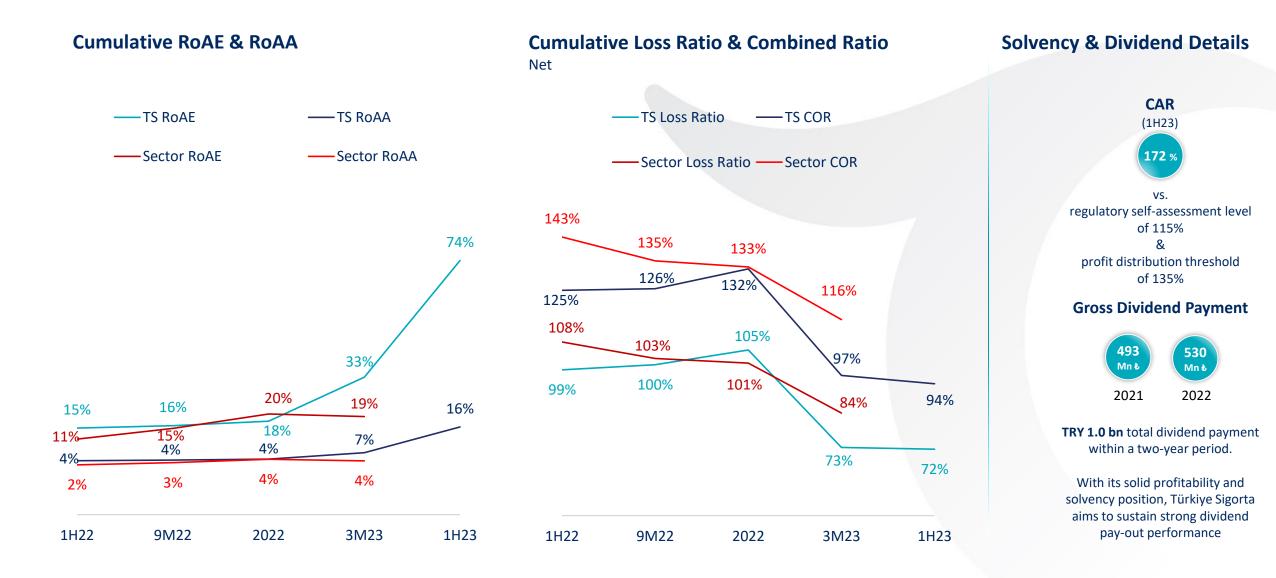

#### **Improvement in Distressed Branches of the Previous Year**

**COR Details** 

Source: Turkish Insurance Association