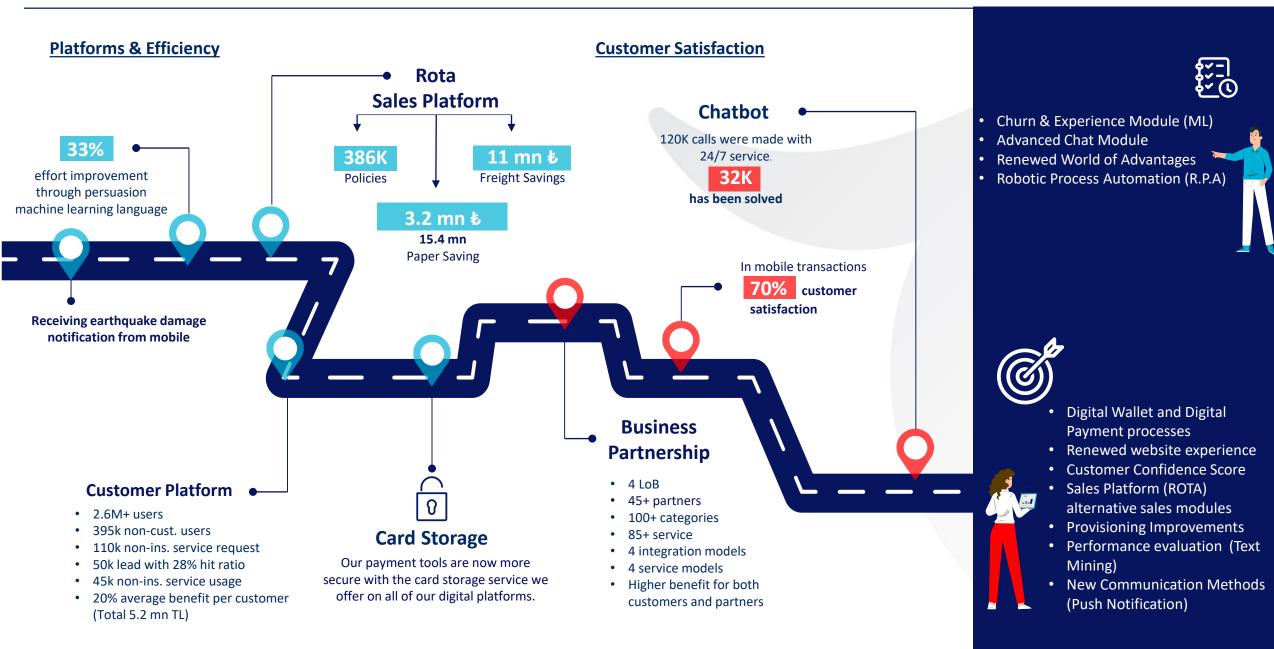

|





**TURKIYE SIGORTA** 

- Operational since **1957**
- Market Leader with 13.1% share in total premium production
- Rebranded as Türkiye Sigorta postmerger of 3 state-owned non-life insurers
- Serving 6.8 million standalone customers

|               | Headcount | Agency Network | Bank Branch<br>Network | Broker |
|---------------|-----------|----------------|------------------------|--------|
|               |           | 220            |                        |        |
|               | 1,610     | 3,695          | 3,734                  | 121    |
| QoQ<br>Change | +10       | -30            | +12                    | +1     |
| YoY<br>Change | +151      | -413           | +44                    | 0      |

## SuperApp Beyond Insurance (On Air!)







Page 15 Non-Life Main Branch GWP Production

Page 16 GWP Production by Major Branches

Page 17 Technical Profit by Major Branches

Page 18 COR by Major Branches

Page 19 Summary Balance Sheet

Page 20 Summary Income Statement



| Main Branches              | Gross Written Premium<br>(Million ₺) | Branch Share | Market Share | Market Share<br>Change (YoY) | Sector Ranking |
|----------------------------|--------------------------------------|--------------|--------------|------------------------------|----------------|
| General Losses             | 6,426                                | 26.3%        | 30.8%        | -5.3 pps                     | 1              |
| Fire and Natural Disasters | 5,150                                | 21.1%        | 20.0%        | +3.9 pps