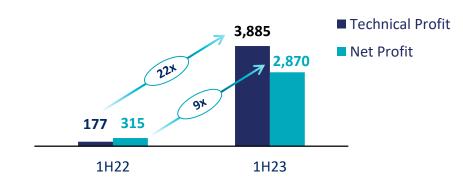

## **P&L Analysis**

| ummary P&L (million ₺)                           | 1H22   | 1H23   | YoY   |                                                                             |
|--------------------------------------------------|--------|--------|-------|-----------------------------------------------------------------------------|
| echnical Income                                  | 3,347  | 11,767 | 252%  |                                                                             |
| Earned Premiums (Net of Reinsurer Share)         | 2,522  | 8,322  | 230%  | Strong Premium growth & declining URRs on improving loss ratio              |
| Investment Income From Non-Technical Division    | 764    | 3,330  | 336%  | Growing investment portfolio with higher yielding asset composition         |
| Other                                            | 62     | 115    | 87%   |                                                                             |
| chnical Expenses                                 | -3,171 | -7,882 | 149%  |                                                                             |
| Claims Paid (Net of Reinsurer Share)             | -2,032 | -3,809 | 87%   |                                                                             |
| Change in Provision for Outstanding Claims       | -458   | -2,198 | 380%  | Primarily consisting of MTPL provisions                                     |
| Operating Expenses                               | -670   | -1,823 | 172%  | Significant increase in net commissions paid on growing premium production  |
| Other                                            | -11    | -52    | 374%  | 139% increase in personnel expenses                                         |
| chnical Profit/Loss                              | 177    | 3,885  | 2098% |                                                                             |
| vestment Income                                  | 1,520  | 4,989  | 228%  | Growing investment portfolio with higher yielding asset composition         |
| vestment Expenses                                | -1,311 | -4,860 | 271%  | Significant increase in transferred investment income to technical division |
| come/Expense from Other Extraordinary Operations | 93     | -349   | N.A.  | Mostly consisting of provisions for subrogation and salvage, deferred tax   |
| ofit/Loss Before Tax                             | 478    | 3,665  | 667%  | assets and one-off expenditures regarding earthquake tax and donation       |
| x                                                | -163   | -796   | 388%  |                                                                             |
| et Profit                                        | 315    | 2,870  | 812%  |                                                                             |

|                  | Quarterly Technical Profit*<br>Million ₺ |      |      |      |       |      |       |      | Cumu   | lative Tee<br>Millio |      | rofit* |       |
|------------------|------------------------------------------|------|------|------|-------|------|-------|------|--------|----------------------|------|--------|-------|
| Technical Profit | 2Q22                                     | 3Q22 | 4Q22 | 1Q23 | 2Q23  | QoQ  | YoY   | 1H22 | 9M22   | 2022                 | 3M23 | 1H23   | ΥοΥ   |
| General Losses   | 127                                      | 136  | 187  | 213  | 387   | 81%  | 205%  | 270  | 406    | 593                  | 213  | 601    | 123%  |
| F&ND             | 89                                       | 236  | 322  | 172  | 725   | 321% | 719%  | 177  | 413    | 735                  | 172  | 897    | 408%  |
| Accident         | 137                                      | 250  | 380  | 326  | 736   | 126% | 436%  | 266  | 516    | 895                  | 326  | 1,063  | 300%  |
| MTPL             | -492                                     | -542 | -931 | -255 | -24   | 91%  | 95%   | -517 | -1,059 | -1,990               | -255 | -279   | 46%   |
| MOD              | 44                                       | 110  | 315  | 391  | 846   | 117% | 1823% | 39   | 150    | 465                  | 391  | 1,237  | 3032% |
| Sickness/Health  | -92                                      | -97  | -125 | 26   | 230   | 796% | N.A.  | -131 | -227   | -352                 | 26   | 256    | N.A.  |
| Other            | 34                                       | 77   | 7    | 55   | 56    | 2%   | 65%   | 73   | 149    | 156                  | 55   | 111    | 53%   |
| Total            | -153                                     | 170  | 156  | 928  | 2,957 | 219% | N.A.  | 177  | 347    | 502                  | 928  | 3,885  | 2098% |