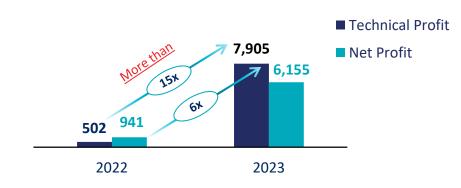

# **P&L Analysis**

| Summary P&L (million も)                            | 2022       | 2023    | ΥοΥ   |                                                                                                                                                 |
|----------------------------------------------------|------------|---------|-------|-------------------------------------------------------------------------------------------------------------------------------------------------|
| Technical Income                                   | 9,663      | 29,850  | 209%  | Less URR than previous year with the remarkable premium production and                                                                          |
| Earned Premiums (Net of Reinsurer Share)           | 6,893      | 20,258  | 194%  | <ul> <li>decrease in loss ratio</li> </ul>                                                                                                      |
| Investment Income From Non-Technical Division      | 2,631      | 9,198   | 250%  | Growing investment portfolio with higher yielding asset composition                                                                             |
| Other                                              | 139        | 395     | 183%  |                                                                                                                                                 |
| Technical Expenses                                 | -9,161     | -21,945 | 140%  |                                                                                                                                                 |
| Claims Paid (Net of Reinsurer Share)               | -5,102     | -10,007 | 96%   | Pass-through impact of cost pushing factors of the last year                                                                                    |
| Change in Provision for Outstanding Claims         | -2,161     | -6,693  | 210%  | Primarily consisting of MTPL provisions                                                                                                         |
| Operating Expenses                                 | -1,869     | -5,209  | 179%  | Significant increase in net commissions paid on growing premium production                                                                      |
| Other                                              | -29        | -36     | 25%   | 137% increase in personnel expenses                                                                                                             |
| Technical Profit/Loss                              | <b>502</b> | 7,905   | 1473% |                                                                                                                                                 |
| Investment Income                                  | 4,112      | 14,722  | 258%  |                                                                                                                                                 |
| Investment Expenses                                | -3,584     | -14,215 | 297%  |                                                                                                                                                 |
| Income/Expense from Other Extraordinary Operations | 235        | -758    | N.A.  | Mostly consisting of provisions for subrogation and salvage, deferred tax assets and one-off expenditures regarding earthquake tax and donation |
| Profit/Loss Before Tax                             | 1,266      | 7,654   | 505%  | ussets and one on expenditures regurang cartinguake tax and donation                                                                            |
| Tax                                                | -324       | -1,499  | 362%  |                                                                                                                                                 |
| Net Profit                                         | 941        | 6,155   | 554%  |                                                                                                                                                 |

| Quarterly Technical Profit*<br>million ₺ |      |      |       |        |        |      | Cumulative Technical Profit*<br>million ₺ |        |      |       |        |        |       |
|------------------------------------------|------|------|-------|--------|--------|------|-------------------------------------------|--------|------|-------|--------|--------|-------|
| Technical Profit                         | 4Q22 | 1Q23 | 2Q23  | 3Q23   | 4Q23   | QoQ  | ΥοΥ                                       | 2022   | 3M23 | 1H23  | 9M23   | 2023   | ΥοΥ   |
| General Losses                           | 187  | 213  | 387   | 189    | 154    | -18% | -18%                                      | 593    | 213  | 601   | 789    | 943    | 59%   |
| F&ND                                     | 322  | 172  | 725   | 1,175  | 803    | -32% | 149%                                      | 735    | 172  | 897   | 2,072  | 2,875  | 291%  |
| Accident                                 | 380  | 326  | 736   | 868    | 899    | 4%   | 137%                                      | 895    | 326  | 1,063 | 1,931  | 2,830  | 216%  |
| MTPL                                     | -931 | -255 | -24   | -1,152 | -1,860 | 62%  | 100%                                      | -1,990 | -255 | -279  | -1,431 | -3,291 | 65%   |
| MOD                                      | 315  | 391  | 846   | 1,199  | 1,476  | 23%  | 368%                                      | 465    | 391  | 1,237 | 2,436  | 3,912  | 741%  |
| Sickness/Health                          | -125 | 26   | 230   | 116    | -1     | N.A. | -99%                                      | -352   | 26   | 256   | 371    | 370    | N.A.  |
| Other                                    | 7    | 55   | 56    | 80     | 75     | -7%  | 956%                                      | 156    | 55   | 112   | 192    | 266    | 70%   |
| Total                                    | 156  | 928  | 2,957 | 2,474  | 1,545  | -38% | 891%                                      | 502    | 928  | 3,885 | 6,360  | 7,905  | 1473% |