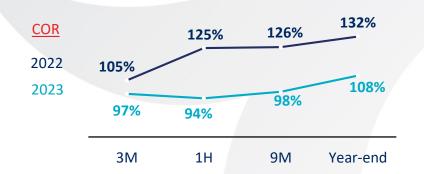

|        | Loss Ratio                                          |                                                                                                                                                                              |                                                                                                         | pense Ra<br>Cumulative                                                                                                                 |                                                                                                                                                                       | Commission Ratio<br>Cumulative                                                                                                                                                                       |                                                                                                                                                                                                                                        | C0                                                                                                                                                                                                                                                                   | <b>Combined Ratio</b><br>Cumulative                                                                                                                                                                                                                                                                        |                                                                                                                                                                                                                                                                                                                                                                                                                                                                                                                                                                                                                                                                                                                                                                                                                                                   |                                                                                                                                                                                                                                                                                                                                                                                                                                                                                                                                                                                                                                                                                                                                                                                                                                                                                                                                        |
|--------|-----------------------------------------------------|------------------------------------------------------------------------------------------------------------------------------------------------------------------------------|---------------------------------------------------------------------------------------------------------|----------------------------------------------------------------------------------------------------------------------------------------|-----------------------------------------------------------------------------------------------------------------------------------------------------------------------|------------------------------------------------------------------------------------------------------------------------------------------------------------------------------------------------------|----------------------------------------------------------------------------------------------------------------------------------------------------------------------------------------------------------------------------------------|----------------------------------------------------------------------------------------------------------------------------------------------------------------------------------------------------------------------------------------------------------------------|------------------------------------------------------------------------------------------------------------------------------------------------------------------------------------------------------------------------------------------------------------------------------------------------------------|---------------------------------------------------------------------------------------------------------------------------------------------------------------------------------------------------------------------------------------------------------------------------------------------------------------------------------------------------------------------------------------------------------------------------------------------------------------------------------------------------------------------------------------------------------------------------------------------------------------------------------------------------------------------------------------------------------------------------------------------------------------------------------------------------------------------------------------------------|----------------------------------------------------------------------------------------------------------------------------------------------------------------------------------------------------------------------------------------------------------------------------------------------------------------------------------------------------------------------------------------------------------------------------------------------------------------------------------------------------------------------------------------------------------------------------------------------------------------------------------------------------------------------------------------------------------------------------------------------------------------------------------------------------------------------------------------------------------------------------------------------------------------------------------------|
| 2022   | 9M23                                                | 2023                                                                                                                                                                         | 2022                                                                                                    | 9M23                                                                                                                                   | 2023                                                                                                                                                                  | 2022                                                                                                                                                                                                 | 9M23                                                                                                                                                                                                                                   | 2023                                                                                                                                                                                                                                                                 | 2022                                                                                                                                                                                                                                                                                                       | 9M23                                                                                                                                                                                                                                                                                                                                                                                                                                                                                                                                                                                                                                                                                                                                                                                                                                              | 2023                                                                                                                                                                                                                                                                                                                                                                                                                                                                                                                                                                                                                                                                                                                                                                                                                                                                                                                                   |
| 52.9%  | 56.2%                                               | 57.2%                                                                                                                                                                        | 14.3%                                                                                                   | 12.2%                                                                                                                                  | 17.2%                                                                                                                                                                 | -16.7%                                                                                                                                                                                               | -20.2%                                                                                                                                                                                                                                 | -24.0%                                                                                                                                                                                                                                                               | 50.5%                                                                                                                                                                                                                                                                                                      | 48.2%                                                                                                                                                                                                                                                                                                                                                                                                                                                                                                                                                                                                                                                                                                                                                                                                                                             | 50.4%                                                                                                                                                                                                                                                                                                                                                                                                                                                                                                                                                                                                                                                                                                                                                                                                                                                                                                                                  |
| 32.1%  | 23.5%                                               | 22.8%                                                                                                                                                                        | 22.3%                                                                                                   | 15.7%                                                                                                                                  | 19.3%                                                                                                                                                                 | 4.7%                                                                                                                                                                                                 | 13.0%                                                                                                                                                                                                                                  | 17.5%                                                                                                                                                                                                                                                                | 59.2%                                                                                                                                                                                                                                                                                                      | 52.2%                                                                                                                                                                                                                                                                                                                                                                                                                                                                                                                                                                                                                                                                                                                                                                                                                                             | 59.6%                                                                                                                                                                                                                                                                                                                                                                                                                                                                                                                                                                                                                                                                                                                                                                                                                                                                                                                                  |
| 1.6%   | 0.9%                                                | 0.8%                                                                                                                                                                         | 8.3%                                                                                                    | 5.8%                                                                                                                                   | 6.8%                                                                                                                                                                  | 37.9%                                                                                                                                                                                                | 38.9%                                                                                                                                                                                                                                  | 41.1%                                                                                                                                                                                                                                                                | 47.8%                                                                                                                                                                                                                                                                                                      | 45.5%                                                                                                                                                                                                                                                                                                                                                                                                                                                                                                                                                                                                                                                                                                                                                                                                                                             | 48.7%                                                                                                                                                                                                                                                                                                                                                                                                                                                                                                                                                                                                                                                                                                                                                                                                                                                                                                                                  |
| 217.9% | 145.7%                                              | 163.2%                                                                                                                                                                       | 9.9%                                                                                                    | 5.7%                                                                                                                                   | 6.3%                                                                                                                                                                  | 14.2%                                                                                                                                                                                                | 10.6%                                                                                                                                                                                                                                  | 11.1%                                                                                                                                                                                                                                                                | 241.9%                                                                                                                                                                                                                                                                                                     | 162.0%                                                                                                                                                                                                                                                                                                                                                                                                                                                                                                                                                                                                                                                                                                                                                                                                                                            | 180.7%                                                                                                                                                                                                                                                                                                                                                                                                                                                                                                                                                                                                                                                                                                                                                                                                                                                                                                                                 |
| 74.9%  | 45.2%                                               | 49.8%                                                                                                                                                                        | 9.9%                                                                                                    | 8.4%                                                                                                                                   | 9.0%                                                                                                                                                                  | 14.9%                                                                                                                                                                                                | 14.2%                                                                                                                                                                                                                                  | 15.2%                                                                                                                                                                                                                                                                | 99.7%                                                                                                                                                                                                                                                                                                      | 67.8%                                                                                                                                                                                                                                                                                                                                                                                                                                                                                                                                                                                                                                                                                                                                                                                                                                             | 73.9%                                                                                                                                                                                                                                                                                                                                                                                                                                                                                                                                                                                                                                                                                                                                                                                                                                                                                                                                  |
| 142.9% | 69.7%                                               | 78.0%                                                                                                                                                                        | 38.2%                                                                                                   | 18.3%                                                                                                                                  | 21.6%                                                                                                                                                                 | 12.1%                                                                                                                                                                                                | 7.5%                                                                                                                                                                                                                                   | 9.6%                                                                                                                                                                                                                                                                 | 193.2%                                                                                                                                                                                                                                                                                                     | 95.6%                                                                                                                                                                                                                                                                                                                                                                                                                                                                                                                                                                                                                                                                                                                                                                                                                                             | 109.2%                                                                                                                                                                                                                                                                                                                                                                                                                                                                                                                                                                                                                                                                                                                                                                                                                                                                                                                                 |
| 105.4% | 76.0%                                               | 82.4%                                                                                                                                                                        | 15.4%                                                                                                   | 10.3%                                                                                                                                  | 11.9%                                                                                                                                                                 | 11.7%                                                                                                                                                                                                | 11.9%                                                                                                                                                                                                                                  | 13.8%                                                                                                                                                                                                                                                                | 132.5%                                                                                                                                                                                                                                                                                                     | 98.2%                                                                                                                                                                                                                                                                                                                                                                                                                                                                                                                                                                                                                                                                                                                                                                                                                                             | 108.2%                                                                                                                                                                                                                                                                                                                                                                                                                                                                                                                                                                                                                                                                                                                                                                                                                                                                                                                                 |
|        | 52.9%<br>32.1%<br>1.6%<br>217.9%<br>74.9%<br>142.9% | 2022       9M23         52.9%       56.2%         32.1%       23.5%         1.6%       0.9%         217.9%       145.7%         74.9%       45.2%         142.9%       69.7% | 20229M23202352.9%56.2%57.2%32.1%23.5%22.8%1.6%0.9%0.8%217.9%145.7%163.2%74.9%45.2%49.8%142.9%69.7%78.0% | 20229M232023202252.9%56.2%57.2%14.3%32.1%23.5%22.8%22.3%1.6%0.9%0.8%8.3%217.9%145.7%163.2%9.9%74.9%45.2%49.8%9.9%142.9%69.7%78.0%38.2% | 20229M23202320229M2352.9%56.2%57.2%14.3%12.2%32.1%23.5%22.8%22.3%15.7%1.6%0.9%0.8%8.3%5.8%217.9%145.7%163.2%9.9%5.7%74.9%45.2%49.8%9.9%8.4%142.9%69.7%78.0%38.2%18.3% | 20229M23202320229M23202352.9%56.2%57.2%14.3%12.2%17.2%32.1%23.5%22.8%22.3%15.7%19.3%1.6%0.9%0.8%8.3%5.8%6.8%217.9%145.7%163.2%9.9%5.7%6.3%74.9%45.2%49.8%9.9%8.4%9.0%142.9%69.7%78.0%38.2%18.3%21.6% | 20229M23202320229M232023202252.9%56.2%57.2%14.3%12.2%17.2%-16.7%32.1%23.5%22.8%22.3%15.7%19.3%4.7%1.6%0.9%0.8%8.3%5.8%6.8%37.9%217.9%145.7%163.2%9.9%5.7%6.3%14.2%74.9%45.2%49.8%9.9%8.4%9.0%14.9%142.9%69.7%78.0%38.2%18.3%21.6%12.1% | 20229M23202320239M2320239M2352.9%56.2%57.2%14.3%12.2%17.2%-16.7%-20.2%32.1%23.5%22.8%22.3%15.7%19.3%4.7%13.0%1.6%0.9%0.8%8.3%5.8%6.8%37.9%38.9%217.9%145.7%163.2%9.9%5.7%6.3%14.2%10.6%74.9%45.2%49.8%9.9%8.4%9.0%14.9%14.2%142.9%69.7%78.0%38.2%18.3%21.6%12.1%7.5% | 20229M23202320229M23202320229M23202352.9%56.2%57.2%14.3%12.2%17.2%-16.7%-20.2%-24.0%32.1%23.5%22.8%22.3%15.7%19.3%4.7%13.0%17.5%1.6%0.9%0.8%8.3%5.8%6.8%37.9%38.9%41.1%217.9%145.7%163.2%9.9%5.7%6.3%14.2%10.6%11.1%74.9%45.2%49.8%9.9%8.4%9.0%14.9%14.2%15.2%142.9%69.7%78.0%38.2%18.3%21.6%12.1%7.5%9.6% | 2022       9M23       2023       2022       9M23       2023       2022       9M23       2023       2023         52.9%       56.2%       57.2%       14.3%       12.2%       17.2%       -16.7%       -20.2%       -24.0%       50.5%         32.1%       23.5%       22.8%       22.3%       15.7%       19.3%       4.7%       13.0%       17.5%       59.2%         1.6%       0.9%       0.8%       8.3%       5.8%       6.8%       37.9%       38.9%       41.1%       47.8%         217.9%       145.7%       163.2%       9.9%       5.7%       6.3%       14.2%       10.6%       11.1%       241.9%         74.9%       45.2%       49.8%       9.9%       8.4%       9.0%       14.9%       15.2%       99.7%         142.9%       69.7%       78.0%       38.2%       18.3%       21.6%       12.1%       7.5%       9.6%       193.2% | 2022       9M23       2023       2022       9M23       2023       2023       2023       2023       9M23         52.9%       56.2%       57.2%       14.3%       12.2%       17.2%       -16.7%       -20.2%       -24.0%       50.5%       48.2%         32.1%       23.5%       22.8%       22.3%       15.7%       19.3%       4.7%       13.0%       17.5%       59.2%       52.2%         1.6%       0.9%       0.8%       8.3%       5.8%       6.8%       37.9%       38.9%       41.1%       47.8%       45.5%         217.9%       145.7%       163.2%       9.9%       5.7%       6.3%       14.2%       10.6%       11.1%       241.9%       162.0%         74.9%       45.2%       49.8%       9.9%       8.4%       9.0%       14.9%       14.2%       15.2%       99.7%       67.8%         142.9%       69.7%       78.0%       38.2%       18.3%       21.6%       12.1%       7.5%       9.6%       193.2%       95.6% |