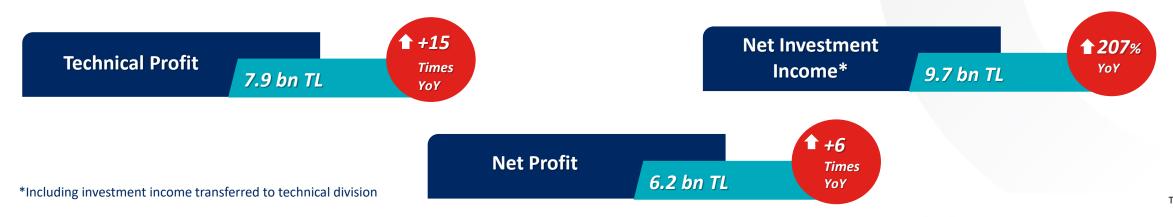

# **P&L Analysis**

| Summary P&L (million も)                            | 2022       | 2023    | ΥοΥ   |                                                                                                                                                 |
|----------------------------------------------------|------------|---------|-------|-------------------------------------------------------------------------------------------------------------------------------------------------|
| Technical Income                                   | 9,663      | 29,850  | 209%  | Less URR than previous year with the remarkable premium production and                                                                          |
| Earned Premiums (Net of Reinsurer Share)           | 6,893      | 20,258  | 194%  | <ul> <li>decrease in loss ratio</li> </ul>                                                                                                      |
| Investment Income From Non-Technical Division      | 2,631      | 9,198   | 250%  | Growing investment portfolio with higher yielding asset composition                                                                             |
| Other                                              | 139        | 395     | 183%  |                                                                                                                                                 |
| Technical Expenses                                 | -9,161     | -21,945 | 140%  |                                                                                                                                                 |
| Claims Paid (Net of Reinsurer Share)               | -5,102     | -10,007 | 96%   | Pass-through impact of cost pushing factors of the last year                                                                                    |
| Change in Provision for Outstanding Claims         | -2,161     | -6,693  | 210%  | Primarily consisting of MTPL provisions                                                                                                         |
| Operating Expenses                                 | -1,869     | -5,209  | 179%  | Significant increase in net commissions paid on growing premium production                                                                      |
| Other                                              | -29        | -36     | 25%   | 137% increase in personnel expenses                                                                                                             |
| Technical Profit/Loss                              | <b>502</b> | 7,905   | 1473% |                                                                                                                                                 |
| Investment Income                                  | 4,112      | 14,722  | 258%  |                                                                                                                                                 |
| Investment Expenses                                | -3,584     | -14,215 | 297%  |                                                                                                                                                 |
| Income/Expense from Other Extraordinary Operations | 235        | -758    | N.A.  | Mostly consisting of provisions for subrogation and salvage, deferred tax assets and one-off expenditures regarding earthquake tax and donation |
| Profit/Loss Before Tax                             | 1,266      | 7,654   | 505%  | ussets and one on expenditures regurang cartinguake tax and donation                                                                            |
| Tax                                                | -324       | -1,499  | 362%  |                                                                                                                                                 |
| Net Profit                                         | 941        | 6,155   | 554%  |                                                                                                                                                 |

| Quarterly Technical Profit*<br>million ₺ |      |      |       |        |        |      | Cumulative Technical Profit*<br>million ₺ |        |      |       |        |        |       |
|------------------------------------------|------|------|-------|--------|--------|------|-------------------------------------------|--------|------|-------|--------|--------|-------|
| Technical Profit                         | 4Q22 | 1Q23 | 2Q23  | 3Q23   | 4Q23   | QoQ  | ΥοΥ                                       | 2022   | 3M23 | 1H23  | 9M23   | 2023   | ΥοΥ   |
| General Losses                           | 187  | 213  | 387   | 189    | 154    | -18% | -18%                                      | 593    | 213  | 601   | 789    | 943    | 59%   |
| F&ND                                     | 322  | 172  | 725   | 1,175  | 803    | -32% | 149%                                      | 735    | 172  | 897   | 2,072  | 2,875  | 291%  |
| Accident                                 | 380  | 326  | 736   | 868    | 899    | 4%   | 137%                                      | 895    | 326  | 1,063 | 1,931  | 2,830  | 216%  |
| MTPL                                     | -931 | -255 | -24   | -1,152 | -1,860 | 62%  | 100%                                      | -1,990 | -255 | -279  | -1,431 | -3,291 | 65%   |
| MOD                                      | 315  | 391  | 846   | 1,199  | 1,476  | 23%  | 368%                                      | 465    | 391  | 1,237 | 2,436  | 3,912  | 741%  |
| Sickness/Health                          | -125 | 26   | 230   | 116    | -1     | N.A. | -99%                                      | -352   | 26   | 256   | 371    | 370    | N.A.  |
| Other                                    | 7    | 55   | 56    | 80     | 75     | -7%  | 956%                                      | 156    | 55   | 112   | 192    | 266    | 70%   |
| Total                                    | 156  | 928  | 2,957 | 2,474  | 1,545  | -38% | 891%                                      | 502    | 928  | 3,885 | 6,360  | 7,905  | 1473% |