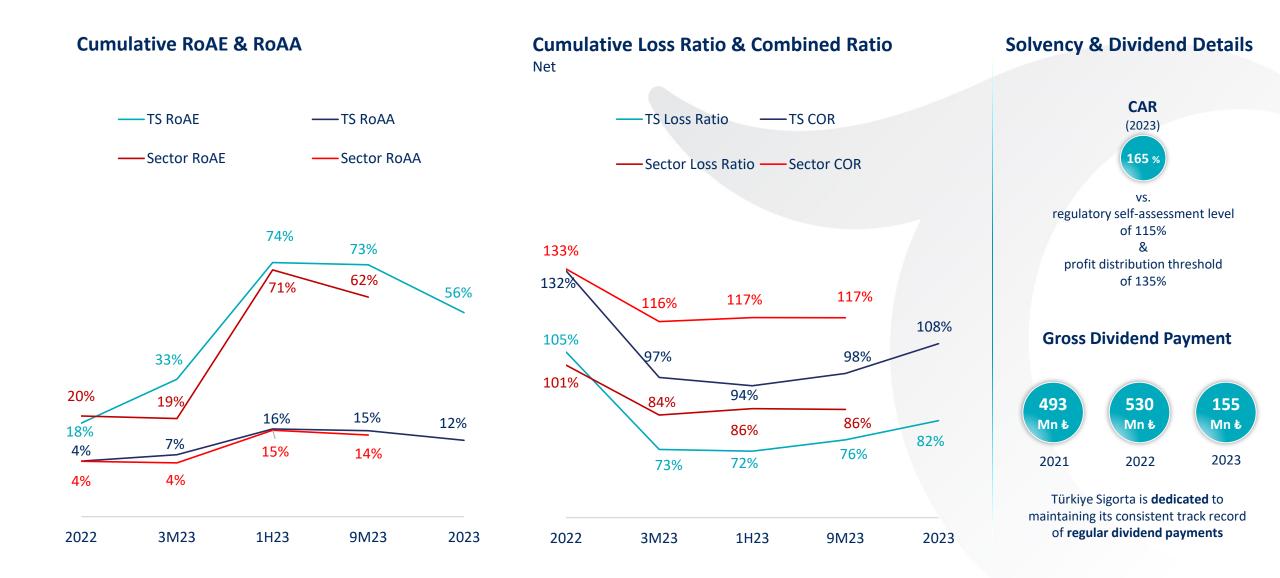

|        | Loss Ratio                                          |                                                                                                                                                                              |                                                                                                         | pense Ra<br>Cumulative                                                                                                                 |                                                                                                                                                                       | Commission Ratio<br>Cumulative                                                                                                                                                                       |                                                                                                                                                                                                                                        | C0                                                                                                                                                                                                                                                                   | <b>Combined Ratio</b><br>Cumulative                                                                                                                                                                                                                                                                        |                                                                                                                                                                                                                                                                                                                                                                                                                                                                                                                                                                                                                                                                                                                                                                                                                                                   |                                                                                                                                                                                                                                                                                                                                                                                                                                                                                                                                                                                                                                                                                                                                                                                                                                                                                                                                        |
|--------|-----------------------------------------------------|------------------------------------------------------------------------------------------------------------------------------------------------------------------------------|---------------------------------------------------------------------------------------------------------|----------------------------------------------------------------------------------------------------------------------------------------|-----------------------------------------------------------------------------------------------------------------------------------------------------------------------|------------------------------------------------------------------------------------------------------------------------------------------------------------------------------------------------------|----------------------------------------------------------------------------------------------------------------------------------------------------------------------------------------------------------------------------------------|----------------------------------------------------------------------------------------------------------------------------------------------------------------------------------------------------------------------------------------------------------------------|------------------------------------------------------------------------------------------------------------------------------------------------------------------------------------------------------------------------------------------------------------------------------------------------------------|---------------------------------------------------------------------------------------------------------------------------------------------------------------------------------------------------------------------------------------------------------------------------------------------------------------------------------------------------------------------------------------------------------------------------------------------------------------------------------------------------------------------------------------------------------------------------------------------------------------------------------------------------------------------------------------------------------------------------------------------------------------------------------------------------------------------------------------------------|----------------------------------------------------------------------------------------------------------------------------------------------------------------------------------------------------------------------------------------------------------------------------------------------------------------------------------------------------------------------------------------------------------------------------------------------------------------------------------------------------------------------------------------------------------------------------------------------------------------------------------------------------------------------------------------------------------------------------------------------------------------------------------------------------------------------------------------------------------------------------------------------------------------------------------------|
| 2022   | 9M23                                                | 2023                                                                                                                                                                         | 2022                                                                                                    | 9M23                                                                                                                                   | 2023                                                                                                                                                                  | 2022                                                                                                                                                                                                 | 9M23                                                                                                                                                                                                                                   | 2023                                                                                                                                                                                                                                                                 | 2022                                                                                                                                                                                                                                                                                                       | 9M23                                                                                                                                                                                                                                                                                                                                                                                                                                                                                                                                                                                                                                                                                                                                                                                                                                              | 2023                                                                                                                                                                                                                                                                                                                                                                                                                                                                                                                                                                                                                                                                                                                                                                                                                                                                                                                                   |
| 52.9%  | 56.2%                                               | 57.2%                                                                                                                                                                        | 14.3%                                                                                                   | 12.2%                                                                                                                                  | 17.2%                                                                                                                                                                 | -16.7%                                                                                                                                                                                               | -20.2%                                                                                                                                                                                                                                 | -24.0%                                                                                                                                                                                                                                                               | 50.5%                                                                                                                                                                                                                                                                                                      | 48.2%                                                                                                                                                                                                                                                                                                                                                                                                                                                                                                                                                                                                                                                                                                                                                                                                                                             | 50.4%                                                                                                                                                                                                                                                                                                                                                                                                                                                                                                                                                                                                                                                                                                                                                                                                                                                                                                                                  |
| 32.1%  | 23.5%                                               | 22.8%                                                                                                                                                                        | 22.3%                                                                                                   | 15.7%                                                                                                                                  | 19.3%                                                                                                                                                                 | 4.7%                                                                                                                                                                                                 | 13.0%                                                                                                                                                                                                                                  | 17.5%                                                                                                                                                                                                                                                                | 59.2%                                                                                                                                                                                                                                                                                                      | 52.2%                                                                                                                                                                                                                                                                                                                                                                                                                                                                                                                                                                                                                                                                                                                                                                                                                                             | 59.6%                                                                                                                                                                                                                                                                                                                                                                                                                                                                                                                                                                                                                                                                                                                                                                                                                                                                                                                                  |
| 1.6%   | 0.9%                                                | 0.8%                                                                                                                                                                         | 8.3%                                                                                                    | 5.8%                                                                                                                                   | 6.8%                                                                                                                                                                  | 37.9%                                                                                                                                                                                                | 38.9%                                                                                                                                                                                                                                  | 41.1%                                                                                                                                                                                                                                                                | 47.8%                                                                                                                                                                                                                                                                                                      | 45.5%                                                                                                                                                                                                                                                                                                                                                                                                                                                                                                                                                                                                                                                                                                                                                                                                                                             | 48.7%                                                                                                                                                                                                                                                                                                                                                                                                                                                                                                                                                                                                                                                                                                                                                                                                                                                                                                                                  |
| 217.9% | 145.7%                                              | 163.2%                                                                                                                                                                       | 9.9%                                                                                                    | 5.7%                                                                                                                                   | 6.3%                                                                                                                                                                  | 14.2%                                                                                                                                                                                                | 10.6%                                                                                                                                                                                                                                  | 11.1%                                                                                                                                                                                                                                                                | 241.9%                                                                                                                                                                                                                                                                                                     | 162.0%                                                                                                                                                                                                                                                                                                                                                                                                                                                                                                                                                                                                                                                                                                                                                                                                                                            | 180.7%                                                                                                                                                                                                                                                                                                                                                                                                                                                                                                                                                                                                                                                                                                                                                                                                                                                                                                                                 |
| 74.9%  | 45.2%                                               | 49.8%                                                                                                                                                                        | 9.9%                                                                                                    | 8.4%                                                                                                                                   | 9.0%                                                                                                                                                                  | 14.9%                                                                                                                                                                                                | 14.2%                                                                                                                                                                                                                                  | 15.2%                                                                                                                                                                                                                                                                | 99.7%                                                                                                                                                                                                                                                                                                      | 67.8%                                                                                                                                                                                                                                                                                                                                                                                                                                                                                                                                                                                                                                                                                                                                                                                                                                             | 73.9%                                                                                                                                                                                                                                                                                                                                                                                                                                                                                                                                                                                                                                                                                                                                                                                                                                                                                                                                  |
| 142.9% | 69.7%                                               | 78.0%                                                                                                                                                                        | 38.2%                                                                                                   | 18.3%                                                                                                                                  | 21.6%                                                                                                                                                                 | 12.1%                                                                                                                                                                                                | 7.5%                                                                                                                                                                                                                                   | 9.6%                                                                                                                                                                                                                                                                 | 193.2%                                                                                                                                                                                                                                                                                                     | 95.6%                                                                                                                                                                                                                                                                                                                                                                                                                                                                                                                                                                                                                                                                                                                                                                                                                                             | 109.2%                                                                                                                                                                                                                                                                                                                                                                                                                                                                                                                                                                                                                                                                                                                                                                                                                                                                                                                                 |
| 105.4% | 76.0%                                               | 82.4%                                                                                                                                                                        | 15.4%                                                                                                   | 10.3%                                                                                                                                  | 11.9%                                                                                                                                                                 | 11.7%                                                                                                                                                                                                | 11.9%                                                                                                                                                                                                                                  | 13.8%                                                                                                                                                                                                                                                                | 132.5%                                                                                                                                                                                                                                                                                                     | 98.2%                                                                                                                                                                                                                                                                                                                                                                                                                                                                                                                                                                                                                                                                                                                                                                                                                                             | 108.2%                                                                                                                                                                                                                                                                                                                                                                                                                                                                                                                                                                                                                                                                                                                                                                                                                                                                                                                                 |
|        | 52.9%<br>32.1%<br>1.6%<br>217.9%<br>74.9%<br>142.9% | 2022       9M23         52.9%       56.2%         32.1%       23.5%         1.6%       0.9%         217.9%       145.7%         74.9%       45.2%         142.9%       69.7% | 20229M23202352.9%56.2%57.2%32.1%23.5%22.8%1.6%0.9%0.8%217.9%145.7%163.2%74.9%45.2%49.8%142.9%69.7%78.0% | 20229M232023202252.9%56.2%57.2%14.3%32.1%23.5%22.8%22.3%1.6%0.9%0.8%8.3%217.9%145.7%163.2%9.9%74.9%45.2%49.8%9.9%142.9%69.7%78.0%38.2% | 20229M23202320229M2352.9%56.2%57.2%14.3%12.2%32.1%23.5%22.8%22.3%15.7%1.6%0.9%0.8%8.3%5.8%217.9%145.7%163.2%9.9%5.7%74.9%45.2%49.8%9.9%8.4%142.9%69.7%78.0%38.2%18.3% | 20229M23202320229M23202352.9%56.2%57.2%14.3%12.2%17.2%32.1%23.5%22.8%22.3%15.7%19.3%1.6%0.9%0.8%8.3%5.8%6.8%217.9%145.7%163.2%9.9%5.7%6.3%74.9%45.2%49.8%9.9%8.4%9.0%142.9%69.7%78.0%38.2%18.3%21.6% | 20229M23202320229M232023202252.9%56.2%57.2%14.3%12.2%17.2%-16.7%32.1%23.5%22.8%22.3%15.7%19.3%4.7%1.6%0.9%0.8%8.3%5.8%6.8%37.9%217.9%145.7%163.2%9.9%5.7%6.3%14.2%74.9%45.2%49.8%9.9%8.4%9.0%14.9%142.9%69.7%78.0%38.2%18.3%21.6%12.1% | 20229M23202320239M2320239M2352.9%56.2%57.2%14.3%12.2%17.2%-16.7%-20.2%32.1%23.5%22.8%22.3%15.7%19.3%4.7%13.0%1.6%0.9%0.8%8.3%5.8%6.8%37.9%38.9%217.9%145.7%163.2%9.9%5.7%6.3%14.2%10.6%74.9%45.2%49.8%9.9%8.4%9.0%14.9%14.2%142.9%69.7%78.0%38.2%18.3%21.6%12.1%7.5% | 20229M23202320229M23202320229M23202352.9%56.2%57.2%14.3%12.2%17.2%-16.7%-20.2%-24.0%32.1%23.5%22.8%22.3%15.7%19.3%4.7%13.0%17.5%1.6%0.9%0.8%8.3%5.8%6.8%37.9%38.9%41.1%217.9%145.7%163.2%9.9%5.7%6.3%14.2%10.6%11.1%74.9%45.2%49.8%9.9%8.4%9.0%14.9%14.2%15.2%142.9%69.7%78.0%38.2%18.3%21.6%12.1%7.5%9.6% | 2022       9M23       2023       2022       9M23       2023       2022       9M23       2023       2023         52.9%       56.2%       57.2%       14.3%       12.2%       17.2%       -16.7%       -20.2%       -24.0%       50.5%         32.1%       23.5%       22.8%       22.3%       15.7%       19.3%       4.7%       13.0%       17.5%       59.2%         1.6%       0.9%       0.8%       8.3%       5.8%       6.8%       37.9%       38.9%       41.1%       47.8%         217.9%       145.7%       163.2%       9.9%       5.7%       6.3%       14.2%       10.6%       11.1%       241.9%         74.9%       45.2%       49.8%       9.9%       8.4%       9.0%       14.9%       15.2%       99.7%         142.9%       69.7%       78.0%       38.2%       18.3%       21.6%       12.1%       7.5%       9.6%       193.2% | 2022       9M23       2023       2022       9M23       2023       2023       2023       2023       9M23         52.9%       56.2%       57.2%       14.3%       12.2%       17.2%       -16.7%       -20.2%       -24.0%       50.5%       48.2%         32.1%       23.5%       22.8%       22.3%       15.7%       19.3%       4.7%       13.0%       17.5%       59.2%       52.2%         1.6%       0.9%       0.8%       8.3%       5.8%       6.8%       37.9%       38.9%       41.1%       47.8%       45.5%         217.9%       145.7%       163.2%       9.9%       5.7%       6.3%       14.2%       10.6%       11.1%       241.9%       162.0%         74.9%       45.2%       49.8%       9.9%       8.4%       9.0%       14.9%       14.2%       15.2%       99.7%       67.8%         142.9%       69.7%       78.0%       38.2%       18.3%       21.6%       12.1%       7.5%       9.6%       193.2%       95.6% |

| Ratios | 2022  | 2023  |
|--------|-------|-------|
| RoAA   | 4.4%  | 11.7% |
| RoAE   | 17.7% | 56.4% |

| ncome Statement, million を                                 | 2022   | 2023    | YoY Change |
|------------------------------------------------------------|--------|---------|------------|
| Gross Written Premiums                                     | 25,173 | 59,518  | 136%       |
| Technical Balance (Technical Profit)                       | 502    | 7,905   | 1473%      |
| Earned Premiums (Net of Reinsurer Share)                   | 6,893  | 20,258  | 194%       |
| Incurred Losses (Net of Reinsurer Share)                   | -7,263 | -16,700 | 130%       |
| Other Technical Income & Expenses (Net of Reinsurer Share) | 110    | 359     | 225%       |
| Financial Income - Transferred from Non-Technical Section  | 2,631  | 9,198   | 250%       |
| Operating Expenses                                         | -1,869 | -5,209  | 179%       |
| Financial Profit                                           | 528    | 507     | -4%        |
| Financial Income                                           | 4,112  | 14,722  | 258%       |
| Financial Expenses                                         | -3,584 | -14,215 | 297%       |
| Income and Expenses From Other Operations                  | 235    | -758    | N.A.       |
| Тах                                                        | -324   | -1,499  | 362%       |
| Net Profit/Loss                                            | 941    | 6,155   | 554%       |

| Ratios               | 2022 | 2023 |
|----------------------|------|------|
| Retention Ratio      | 52%  | 57%  |
| Net Loss Ratio       | 100% | 76%  |
| Net Commission Ratio | 11%  | 12%  |
| Net Expense Ratio    | 14%  | 10%  |
| Net Combined Ratio   | 126% | 98%  |