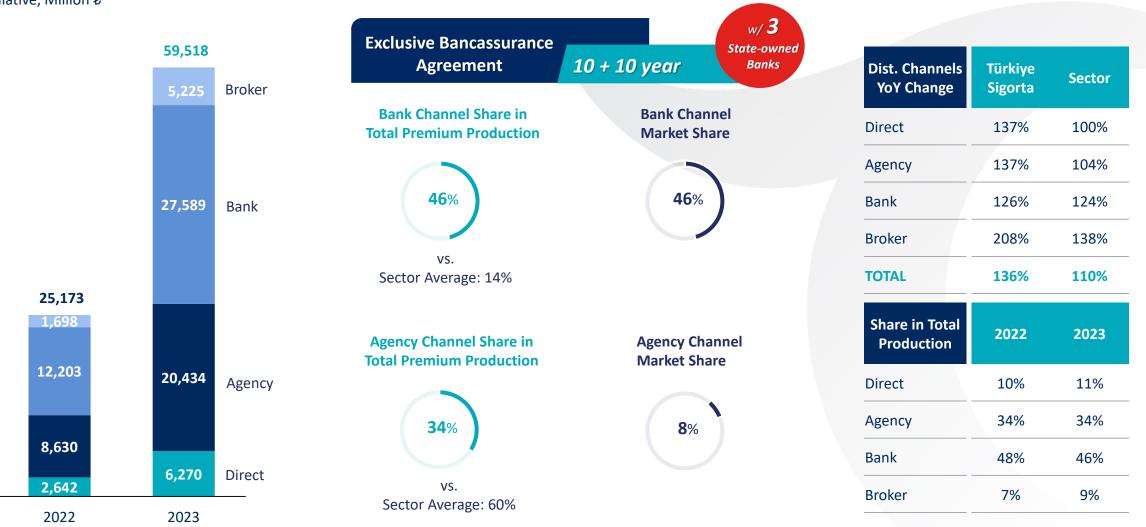

#### **Türkiye Sigorta GWP Production by Distribution Channel** Cumulative, Million &

**COR Details** 

Source: Turkish Insurance Association

\* The reported Asset Under Management (AUM) excludes the portion attributed to leverage through financial liabilities.

| Main Branches              | Gross Written Premium<br>(Million ₺) | Branch Share | Market Share | Market Share<br>Change (YoY) | Sector Ranking |
|----------------------------|--------------------------------------|--------------|--------------|------------------------------|----------------|
| General Losses             | 14,495                               | 24.4%        | 32.3%        | -1.1 pps                     | 1              |
| Fire and Natural Disasters | 12,588                               | 21.2%        | 19.2%        | +4.2 pps                     | 1              |
| MTPL                       | 13,399                               | 22.5%        | 11.4%        | -20 bps                      | 2              |
| MOD                        | 8,363                                | 14.1%        | 9.9%         | +4.6 pps                     | 3              |
| Health                     | 4,248                                | 7.1%         | 6.0%         | +1.6 pps                     | 5              |
| Accident                   | 3,907                                | 6.6%         | 35.7%        | +3.3 pps                     | 1              |
| Other                      | 2,518                                | 4.2%         | 7.2%         | -3.2 pps                     | 5              |
| TOTAL                      | 59,518                               | 100%         | 13.9%        | +1.5 pps                     | 1              |