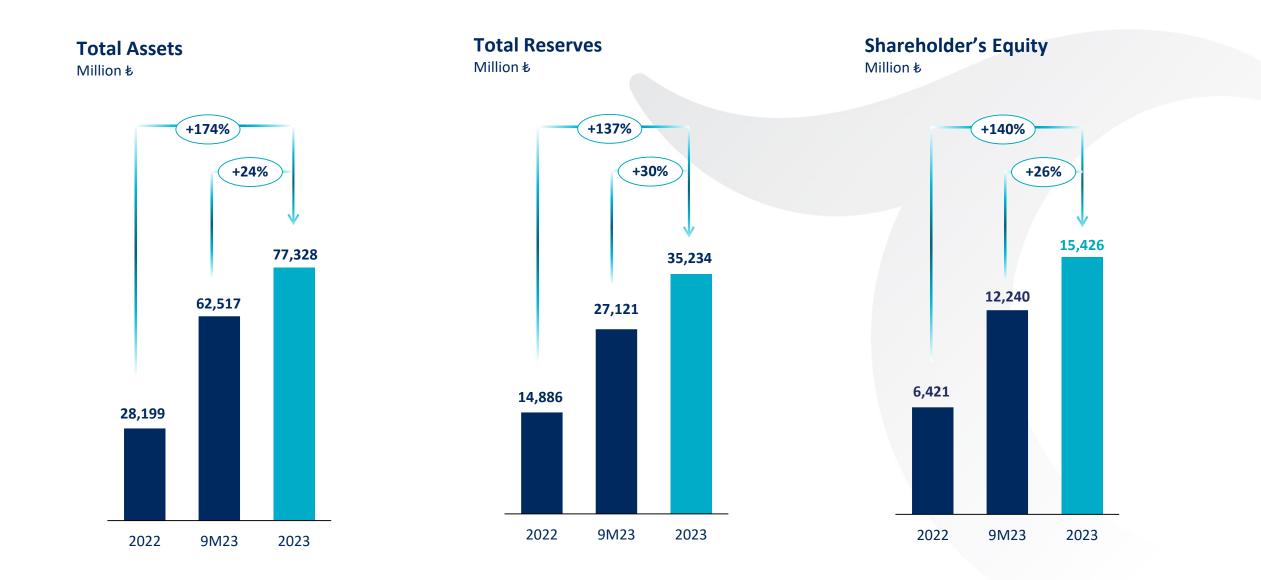

# **Summary Balance Sheet**

| Balance Sheet, million ₺              | 2022   | 2023   | Share (%) | YoY Change |
|---------------------------------------|--------|--------|-----------|------------|
| Cash and Cash Equivalents             | 9,034  | 31,547 | 41%       | 249%       |
| Receivables from Main Operations      | 4,536  | 11,330 | 15%       | 150%       |
| Financial Assets                      | 11,646 | 27,256 | 35%       | 134%       |
| Tangible and Intangible Assets        | 755    | 1,536  | 2%        | 103%       |
| Other Assets                          | 2,229  | 5,659  | 7%        | 154%       |
| TOTAL ASSETS                          | 28,199 | 77,328 | 100%      | 174%       |
| Financial Liabilities                 | 1,900  | 18,417 | 30%       | 869%       |
| Payables Arising from Main Operations | 2,975  | 3,973  | 6%        | 34%        |
| Technical Provisions                  | 14,886 | 35,234 | 57%       | 137%       |
| Other Liabilities                     | 2,016  | 4,278  | 7%        | 112%       |
| TOTAL LIABILITIES                     | 21,778 | 61,902 | 100%      | 184%       |
| Paid in Capital                       | 1,162  | 1,162  | 2%        | 0%         |
| Capital and Profit Reserves           | 4,315  | 8,103  | 10%       | 88%        |
| Accumulated Profit/Losses             | 2      | 6      | 0%        | 132%       |
| Net Profit/Loss for the Period        | 941    | 6,155  | 8%        | 554%       |
| TOTAL EQUITY                          | 6,421  | 15,426 | 20%       | 140%       |
| TOTAL EQUITY AND LIABILITIES          | 28,199 | 77,328 | 100%      | 174%       |