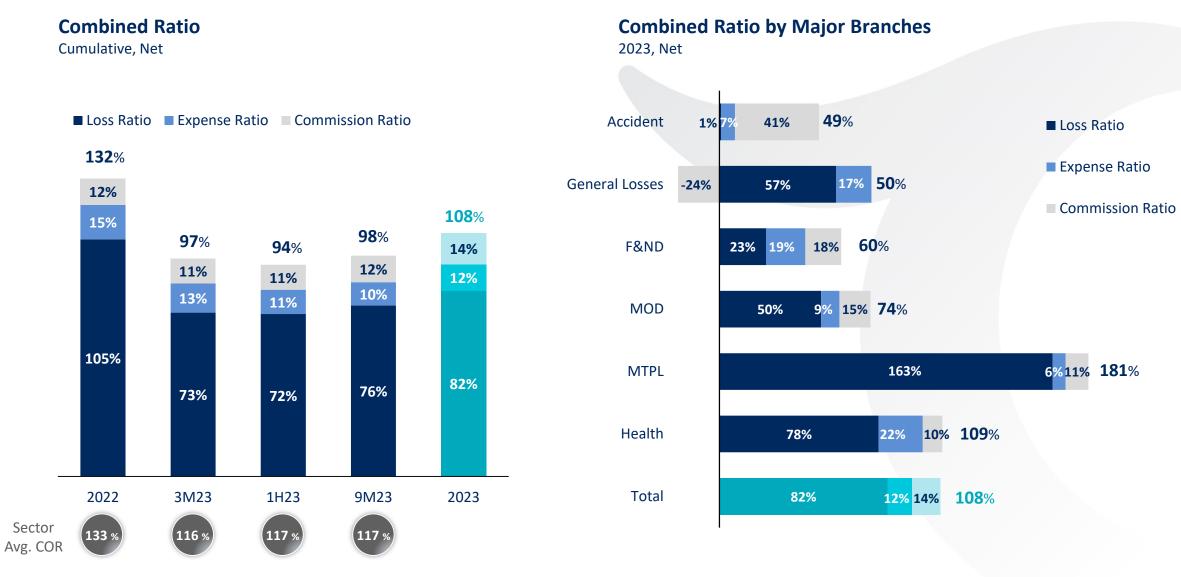

|        | Loss Ratio                                          |                                                                                                                                                                              |                                                                                                         | pense Ra<br>Cumulative                                                                                                                 |                                                                                                                                                                       | Commission Ratio<br>Cumulative                                                                                                                                                                       |                                                                                                                                                                                                                                        | C0                                                                                                                                                                                                                                                                   | <b>Combined Ratio</b><br>Cumulative                                                                                                                                                                                                                                                                        |                                                                                                                                                                                                                                                                                                                                                                                                                                                                                                                                                                                                                                                                                                                                                                                                                                                   |                                                                                                                                                                                                                                                                                                                                                                                                                                                                                                                                                                                                                                                                                                                                                                                                                                                                                                                                        |
|--------|-----------------------------------------------------|------------------------------------------------------------------------------------------------------------------------------------------------------------------------------|---------------------------------------------------------------------------------------------------------|----------------------------------------------------------------------------------------------------------------------------------------|-----------------------------------------------------------------------------------------------------------------------------------------------------------------------|------------------------------------------------------------------------------------------------------------------------------------------------------------------------------------------------------|----------------------------------------------------------------------------------------------------------------------------------------------------------------------------------------------------------------------------------------|----------------------------------------------------------------------------------------------------------------------------------------------------------------------------------------------------------------------------------------------------------------------|------------------------------------------------------------------------------------------------------------------------------------------------------------------------------------------------------------------------------------------------------------------------------------------------------------|---------------------------------------------------------------------------------------------------------------------------------------------------------------------------------------------------------------------------------------------------------------------------------------------------------------------------------------------------------------------------------------------------------------------------------------------------------------------------------------------------------------------------------------------------------------------------------------------------------------------------------------------------------------------------------------------------------------------------------------------------------------------------------------------------------------------------------------------------|----------------------------------------------------------------------------------------------------------------------------------------------------------------------------------------------------------------------------------------------------------------------------------------------------------------------------------------------------------------------------------------------------------------------------------------------------------------------------------------------------------------------------------------------------------------------------------------------------------------------------------------------------------------------------------------------------------------------------------------------------------------------------------------------------------------------------------------------------------------------------------------------------------------------------------------|
| 2022   | 9M23                                                | 2023                                                                                                                                                                         | 2022                                                                                                    | 9M23                                                                                                                                   | 2023                                                                                                                                                                  | 2022                                                                                                                                                                                                 | 9M23                                                                                                                                                                                                                                   | 2023                                                                                                                                                                                                                                                                 | 2022                                                                                                                                                                                                                                                                                                       | 9M23                                                                                                                                                                                                                                                                                                                                                                                                                                                                                                                                                                                                                                                                                                                                                                                                                                              | 2023                                                                                                                                                                                                                                                                                                                                                                                                                                                                                                                                                                                                                                                                                                                                                                                                                                                                                                                                   |
| 52.9%  | 56.2%                                               | 57.2%                                                                                                                                                                        | 14.3%                                                                                                   | 12.2%                                                                                                                                  | 17.2%                                                                                                                                                                 | -16.7%                                                                                                                                                                                               | -20.2%                                                                                                                                                                                                                                 | -24.0%                                                                                                                                                                                                                                                               | 50.5%                                                                                                                                                                                                                                                                                                      | 48.2%                                                                                                                                                                                                                                                                                                                                                                                                                                                                                                                                                                                                                                                                                                                                                                                                                                             | 50.4%                                                                                                                                                                                                                                                                                                                                                                                                                                                                                                                                                                                                                                                                                                                                                                                                                                                                                                                                  |
| 32.1%  | 23.5%                                               | 22.8%                                                                                                                                                                        | 22.3%                                                                                                   | 15.7%                                                                                                                                  | 19.3%                                                                                                                                                                 | 4.7%                                                                                                                                                                                                 | 13.0%                                                                                                                                                                                                                                  | 17.5%                                                                                                                                                                                                                                                                | 59.2%                                                                                                                                                                                                                                                                                                      | 52.2%                                                                                                                                                                                                                                                                                                                                                                                                                                                                                                                                                                                                                                                                                                                                                                                                                                             | 59.6%                                                                                                                                                                                                                                                                                                                                                                                                                                                                                                                                                                                                                                                                                                                                                                                                                                                                                                                                  |
| 1.6%   | 0.9%                                                | 0.8%                                                                                                                                                                         | 8.3%                                                                                                    | 5.8%                                                                                                                                   | 6.8%                                                                                                                                                                  | 37.9%                                                                                                                                                                                                | 38.9%                                                                                                                                                                                                                                  | 41.1%                                                                                                                                                                                                                                                                | 47.8%                                                                                                                                                                                                                                                                                                      | 45.5%                                                                                                                                                                                                                                                                                                                                                                                                                                                                                                                                                                                                                                                                                                                                                                                                                                             | 48.7%                                                                                                                                                                                                                                                                                                                                                                                                                                                                                                                                                                                                                                                                                                                                                                                                                                                                                                                                  |
| 217.9% | 145.7%                                              | 163.2%                                                                                                                                                                       | 9.9%                                                                                                    | 5.7%                                                                                                                                   | 6.3%                                                                                                                                                                  | 14.2%                                                                                                                                                                                                | 10.6%                                                                                                                                                                                                                                  | 11.1%                                                                                                                                                                                                                                                                | 241.9%                                                                                                                                                                                                                                                                                                     | 162.0%                                                                                                                                                                                                                                                                                                                                                                                                                                                                                                                                                                                                                                                                                                                                                                                                                                            | 180.7%                                                                                                                                                                                                                                                                                                                                                                                                                                                                                                                                                                                                                                                                                                                                                                                                                                                                                                                                 |
| 74.9%  | 45.2%                                               | 49.8%                                                                                                                                                                        | 9.9%                                                                                                    | 8.4%                                                                                                                                   | 9.0%                                                                                                                                                                  | 14.9%                                                                                                                                                                                                | 14.2%                                                                                                                                                                                                                                  | 15.2%                                                                                                                                                                                                                                                                | 99.7%                                                                                                                                                                                                                                                                                                      | 67.8%                                                                                                                                                                                                                                                                                                                                                                                                                                                                                                                                                                                                                                                                                                                                                                                                                                             | 73.9%                                                                                                                                                                                                                                                                                                                                                                                                                                                                                                                                                                                                                                                                                                                                                                                                                                                                                                                                  |
| 142.9% | 69.7%                                               | 78.0%                                                                                                                                                                        | 38.2%                                                                                                   | 18.3%                                                                                                                                  | 21.6%                                                                                                                                                                 | 12.1%                                                                                                                                                                                                | 7.5%                                                                                                                                                                                                                                   | 9.6%                                                                                                                                                                                                                                                                 | 193.2%                                                                                                                                                                                                                                                                                                     | 95.6%                                                                                                                                                                                                                                                                                                                                                                                                                                                                                                                                                                                                                                                                                                                                                                                                                                             | 109.2%                                                                                                                                                                                                                                                                                                                                                                                                                                                                                                                                                                                                                                                                                                                                                                                                                                                                                                                                 |
| 105.4% | 76.0%                                               | 82.4%                                                                                                                                                                        | 15.4%                                                                                                   | 10.3%                                                                                                                                  | 11.9%                                                                                                                                                                 | 11.7%                                                                                                                                                                                                | 11.9%                                                                                                                                                                                                                                  | 13.8%                                                                                                                                                                                                                                                                | 132.5%                                                                                                                                                                                                                                                                                                     | 98.2%                                                                                                                                                                                                                                                                                                                                                                                                                                                                                                                                                                                                                                                                                                                                                                                                                                             | 108.2%                                                                                                                                                                                                                                                                                                                                                                                                                                                                                                                                                                                                                                                                                                                                                                                                                                                                                                                                 |
|        | 52.9%<br>32.1%<br>1.6%<br>217.9%<br>74.9%<br>142.9% | 2022       9M23         52.9%       56.2%         32.1%       23.5%         1.6%       0.9%         217.9%       145.7%         74.9%       45.2%         142.9%       69.7% | 20229M23202352.9%56.2%57.2%32.1%23.5%22.8%1.6%0.9%0.8%217.9%145.7%163.2%74.9%45.2%49.8%142.9%69.7%78.0% | 20229M232023202252.9%56.2%57.2%14.3%32.1%23.5%22.8%22.3%1.6%0.9%0.8%8.3%217.9%145.7%163.2%9.9%74.9%45.2%49.8%9.9%142.9%69.7%78.0%38.2% | 20229M23202320229M2352.9%56.2%57.2%14.3%12.2%32.1%23.5%22.8%22.3%15.7%1.6%0.9%0.8%8.3%5.8%217.9%145.7%163.2%9.9%5.7%74.9%45.2%49.8%9.9%8.4%142.9%69.7%78.0%38.2%18.3% | 20229M23202320229M23202352.9%56.2%57.2%14.3%12.2%17.2%32.1%23.5%22.8%22.3%15.7%19.3%1.6%0.9%0.8%8.3%5.8%6.8%217.9%145.7%163.2%9.9%5.7%6.3%74.9%45.2%49.8%9.9%8.4%9.0%142.9%69.7%78.0%38.2%18.3%21.6% | 20229M23202320229M232023202252.9%56.2%57.2%14.3%12.2%17.2%-16.7%32.1%23.5%22.8%22.3%15.7%19.3%4.7%1.6%0.9%0.8%8.3%5.8%6.8%37.9%217.9%145.7%163.2%9.9%5.7%6.3%14.2%74.9%45.2%49.8%9.9%8.4%9.0%14.9%142.9%69.7%78.0%38.2%18.3%21.6%12.1% | 20229M23202320239M2320239M2352.9%56.2%57.2%14.3%12.2%17.2%-16.7%-20.2%32.1%23.5%22.8%22.3%15.7%19.3%4.7%13.0%1.6%0.9%0.8%8.3%5.8%6.8%37.9%38.9%217.9%145.7%163.2%9.9%5.7%6.3%14.2%10.6%74.9%45.2%49.8%9.9%8.4%9.0%14.9%14.2%142.9%69.7%78.0%38.2%18.3%21.6%12.1%7.5% | 20229M23202320229M23202320229M23202352.9%56.2%57.2%14.3%12.2%17.2%-16.7%-20.2%-24.0%32.1%23.5%22.8%22.3%15.7%19.3%4.7%13.0%17.5%1.6%0.9%0.8%8.3%5.8%6.8%37.9%38.9%41.1%217.9%145.7%163.2%9.9%5.7%6.3%14.2%10.6%11.1%74.9%45.2%49.8%9.9%8.4%9.0%14.9%14.2%15.2%142.9%69.7%78.0%38.2%18.3%21.6%12.1%7.5%9.6% | 2022       9M23       2023       2022       9M23       2023       2022       9M23       2023       2023         52.9%       56.2%       57.2%       14.3%       12.2%       17.2%       -16.7%       -20.2%       -24.0%       50.5%         32.1%       23.5%       22.8%       22.3%       15.7%       19.3%       4.7%       13.0%       17.5%       59.2%         1.6%       0.9%       0.8%       8.3%       5.8%       6.8%       37.9%       38.9%       41.1%       47.8%         217.9%       145.7%       163.2%       9.9%       5.7%       6.3%       14.2%       10.6%       11.1%       241.9%         74.9%       45.2%       49.8%       9.9%       8.4%       9.0%       14.9%       15.2%       99.7%         142.9%       69.7%       78.0%       38.2%       18.3%       21.6%       12.1%       7.5%       9.6%       193.2% | 2022       9M23       2023       2022       9M23       2023       2023       2023       2023       9M23         52.9%       56.2%       57.2%       14.3%       12.2%       17.2%       -16.7%       -20.2%       -24.0%       50.5%       48.2%         32.1%       23.5%       22.8%       22.3%       15.7%       19.3%       4.7%       13.0%       17.5%       59.2%       52.2%         1.6%       0.9%       0.8%       8.3%       5.8%       6.8%       37.9%       38.9%       41.1%       47.8%       45.5%         217.9%       145.7%       163.2%       9.9%       5.7%       6.3%       14.2%       10.6%       11.1%       241.9%       162.0%         74.9%       45.2%       49.8%       9.9%       8.4%       9.0%       14.9%       14.2%       15.2%       99.7%       67.8%         142.9%       69.7%       78.0%       38.2%       18.3%       21.6%       12.1%       7.5%       9.6%       193.2%       95.6% |

| Ratios               | 2022 | 2023 |
|----------------------|------|------|
| Retention Ratio      | 52%  | 57%  |
| Net Loss Ratio       | 100% | 76%  |
| Net Commission Ratio | 11%  | 12%  |
| Net Expense Ratio    | 14%  | 10%  |
| Net Combined Ratio   | 126% | 98%  |