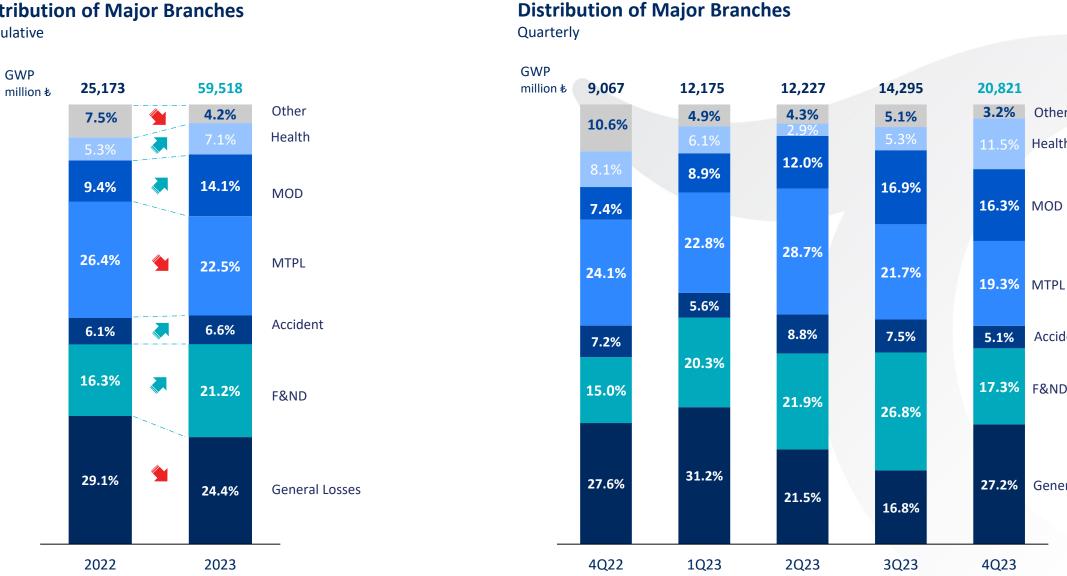

## **Distribution of Major Branches**

Cumulative

| Main Branches              | Gross Written Premium<br>(Million ₺) | Branch Share | Market Share | Market Share<br>Change (YoY) | Sector Ranking |
|----------------------------|--------------------------------------|--------------|--------------|------------------------------|----------------|
| General Losses             | 14,495                               | 24.4%        | 32.3%        | -1.1 pps                     | 1              |
| Fire and Natural Disasters | 12,588                               | 21.2%        | 19.2%        | +4.2 pps                     | 1              |
| MTPL                       | 13,399                               | 22.5%        | 11.4%        | -20 bps                      | 2              |
| MOD                        | 8,363                                | 14.1%        | 9.9%         | +4.6 pps                     | 3              |
| Health                     | 4,248                                | 7.1%         | 6.0%         | +1.6 pps                     | 5              |
| Accident                   | 3,907                                | 6.6%         | 35.7%        | +3.3 pps                     | 1              |
| Other                      | 2,518                                | 4.2%         | 7.2%         | -3.2 pps                     | 5              |
| TOTAL                      | 59,518                               | 100%         | 13.9%        | +1.5 pps                     | 1              |

| Quarterly GWP Production<br>million ₺ |       |        |        |        |        | Cumulative GWP Production<br>million ₺ |      |        |        |        |        |        |      |
|---------------------------------------|-------|--------|--------|--------|--------|----------------------------------------|------|--------|--------|--------|--------|--------|------|
| Premium Production                    | 4Q22  | 1Q23   | 2Q23   | 3Q23   | 4Q23   | QoQ                                    | ΥοΥ  | 2022   | 3M23   | 1H23   | 9M23   | 2023   | ΥοΥ  |
| General Losses                        | 2,498 | 3,795  | 2,632  | 2,395  | 5,673  | 137%                                   | 127% | 7,335  | 3,795  | 6,426  | 8,822  | 14,495 | 98%  |
| F&ND                                  | 1,358 | 2,477  | 2,674  | 3,836  | 3,601  | -6%                                    | 165% | 4,103  | 2,477  | 5,150  | 8,987  | 12,588 | 207% |
| Accident                              | 651   | 687    | 1,082  | 1,070  | 1,068  | 0%                                     | 64%  | 1,527  | 687    | 1,769  | 2,839  | 3,907  | 156% |
| MTPL                                  | 2,185 | 2,780  | 3,506  | 3,097  | 4,016  | 30%                                    | 84%  | 6,650  | 2,780  | 6,285  | 9,383  | 13,399 | 101% |
| MOD                                   | 674   | 1,087  | 1,461  | 2,411  | 3,403  | 41%                                    | 405% | 2,355  | 1,087  | 2,548  | 4,959  | 8,363  | 255% |
| Sickness/Health                       | 737   | 748    | 349    | 752    | 2,399  | 219%                                   | 226% | 1,325  | 748    | 1,097  | 1,849  | 4,248  | 221% |
| Other                                 | 965   | 602    | 523    | 733    | 660    | -10%                                   | -32% | 1,879  | 602    | 1,126  | 1,859  | 2,518  | 34%  |
| Total                                 | 9,067 | 12,175 | 12,227 | 14,295 | 20,821 | 46%                                    | 130% | 25,173 | 12,175 | 24,402 | 38,697 | 59,518 | 136% |