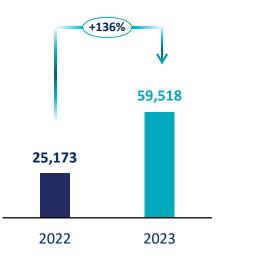

### **Gross Written Premiums**

Cumulative, Million ₺

Cumulative, Million ₺

| Quarterly GWP Production<br>million ₺ |       |        |        |        |        | Cumulative GWP Production<br>million ₺ |      |        |        |        |        |        |      |
|---------------------------------------|-------|--------|--------|--------|--------|----------------------------------------|------|--------|--------|--------|--------|--------|------|
| Premium Production                    | 4Q22  | 1Q23   | 2Q23   | 3Q23   | 4Q23   | QoQ                                    | ΥοΥ  | 2022   | 3M23   | 1H23   | 9M23   | 2023   | ΥοΥ  |
| General Losses                        | 2,498 | 3,795  | 2,632  | 2,395  | 5,673  | 137%                                   | 127% | 7,335  | 3,795  | 6,426  | 8,822  | 14,495 | 98%  |
| F&ND                                  | 1,358 | 2,477  | 2,674  | 3,836  | 3,601  | -6%                                    | 165% | 4,103  | 2,477  | 5,150  | 8,987  | 12,588 | 207% |
| Accident                              | 651   | 687    | 1,082  | 1,070  | 1,068  | 0%                                     | 64%  | 1,527  | 687    | 1,769  | 2,839  | 3,907  | 156% |
| MTPL                                  | 2,185 | 2,780  | 3,506  | 3,097  | 4,016  | 30%                                    | 84%  | 6,650  | 2,780  | 6,285  | 9,383  | 13,399 | 101% |
| MOD                                   | 674   | 1,087  | 1,461  | 2,411  | 3,403  | 41%                                    | 405% | 2,355  | 1,087  | 2,548  | 4,959  | 8,363  | 255% |
| Sickness/Health                       | 737   | 748    | 349    | 752    | 2,399  | 219%                                   | 226% | 1,325  | 748    | 1,097  | 1,849  | 4,248  | 221% |
| Other                                 | 965   | 602    | 523    | 733    | 660    | -10%                                   | -32% | 1,879  | 602    | 1,126  | 1,859  | 2,518  | 34%  |
| Total                                 | 9,067 | 12,175 | 12,227 | 14,295 | 20,821 | 46%                                    | 130% | 25,173 | 12,175 | 24,402 | 38,697 | 59,518 | 136% |