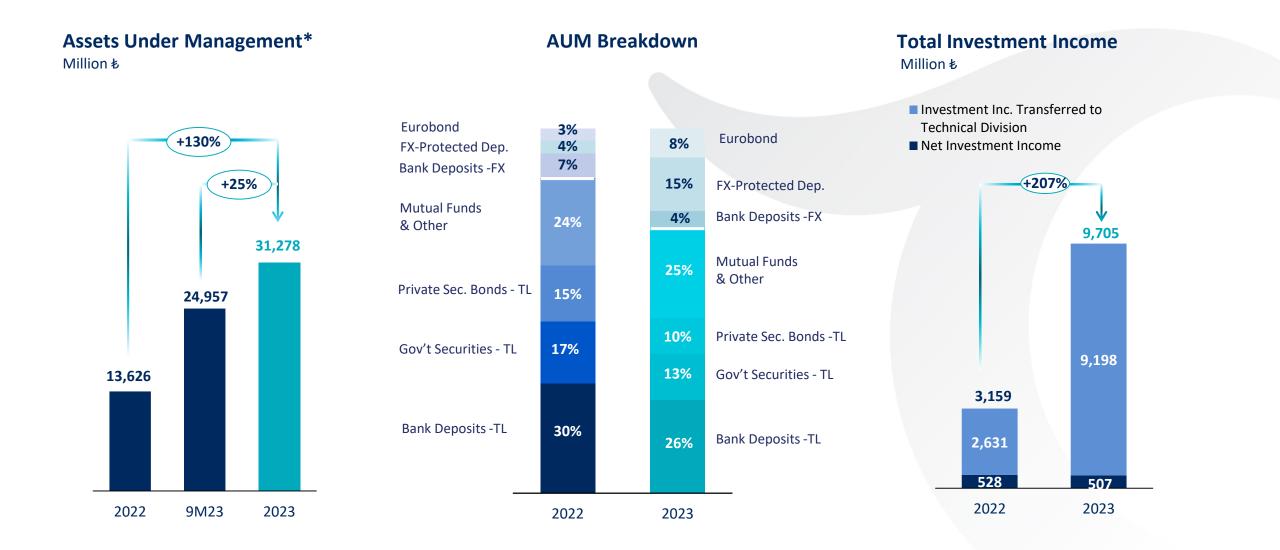

# **P&L Analysis**

| Summary P&L (million も)                            | 2022       | 2023    | ΥοΥ   |                                                                                                                                                 |
|----------------------------------------------------|------------|---------|-------|-------------------------------------------------------------------------------------------------------------------------------------------------|
| Technical Income                                   | 9,663      | 29,850  | 209%  | Less URR than previous year with the remarkable premium production and                                                                          |
| Earned Premiums (Net of Reinsurer Share)           | 6,893      | 20,258  | 194%  | <ul> <li>decrease in loss ratio</li> </ul>                                                                                                      |
| Investment Income From Non-Technical Division      | 2,631      | 9,198   | 250%  | Growing investment portfolio with higher yielding asset composition                                                                             |
| Other                                              | 139        | 395     | 183%  |                                                                                                                                                 |
| Technical Expenses                                 | -9,161     | -21,945 | 140%  |                                                                                                                                                 |
| Claims Paid (Net of Reinsurer Share)               | -5,102     | -10,007 | 96%   | Pass-through impact of cost pushing factors of the last year                                                                                    |
| Change in Provision for Outstanding Claims         | -2,161     | -6,693  | 210%  | Primarily consisting of MTPL provisions                                                                                                         |
| Operating Expenses                                 | -1,869     | -5,209  | 179%  | Significant increase in net commissions paid on growing premium production                                                                      |
| Other                                              | -29        | -36     | 25%   | 137% increase in personnel expenses                                                                                                             |
| Technical Profit/Loss                              | <b>502</b> | 7,905   | 1473% |                                                                                                                                                 |
| Investment Income                                  | 4,112      | 14,722  | 258%  |                                                                                                                                                 |
| Investment Expenses                                | -3,584     | -14,215 | 297%  |                                                                                                                                                 |
| Income/Expense from Other Extraordinary Operations | 235        | -758    | N.A.  | Mostly consisting of provisions for subrogation and salvage, deferred tax assets and one-off expenditures regarding earthquake tax and donation |
| Profit/Loss Before Tax                             | 1,266      | 7,654   | 505%  | ussets and one on expenditures regurang cartinguake tax and donation                                                                            |
| Tax                                                | -324       | -1,499  | 362%  |                                                                                                                                                 |
| Net Profit                                         | 941        | 6,155   | 554%  |                                                                                                                                                 |

| Ratios | 2022  | 2023  |
|--------|-------|-------|
| RoAA   | 4.4%  | 11.7% |
| RoAE   | 17.7% | 56.4% |

| ncome Statement, million を                                 | 2022   | 2023    | YoY Change |
|------------------------------------------------------------|--------|---------|------------|
| Gross Written Premiums                                     | 25,173 | 59,518  | 136%       |
| Technical Balance (Technical Profit)                       | 502    | 7,905   | 1473%      |
| Earned Premiums (Net of Reinsurer Share)                   | 6,893  | 20,258  | 194%       |
| Incurred Losses (Net of Reinsurer Share)                   | -7,263 | -16,700 | 130%       |
| Other Technical Income & Expenses (Net of Reinsurer Share) | 110    | 359     | 225%       |
| Financial Income - Transferred from Non-Technical Section  | 2,631  | 9,198   | 250%       |
| Operating Expenses                                         | -1,869 | -5,209  | 179%       |
| Financial Profit                                           | 528    | 507     | -4%        |
| Financial Income                                           | 4,112  | 14,722  | 258%       |
| Financial Expenses                                         | -3,584 | -14,215 | 297%       |
| Income and Expenses From Other Operations                  | 235    | -758    | N.A.       |
| Тах                                                        | -324   | -1,499  | 362%       |
| Net Profit/Loss                                            | 941    | 6,155   | 554%       |