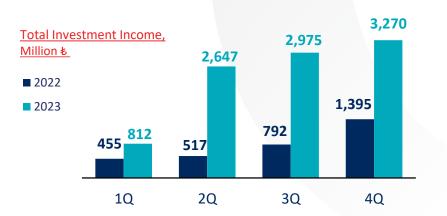

# **P&L Analysis**

| Summary P&L (million も)                            | 2022       | 2023    | ΥοΥ   |                                                                                                                                                 |
|----------------------------------------------------|------------|---------|-------|-------------------------------------------------------------------------------------------------------------------------------------------------|
| Technical Income                                   | 9,663      | 29,850  | 209%  | Less URR than previous year with the remarkable premium production and                                                                          |
| Earned Premiums (Net of Reinsurer Share)           | 6,893      | 20,258  | 194%  | <ul> <li>decrease in loss ratio</li> </ul>                                                                                                      |
| Investment Income From Non-Technical Division      | 2,631      | 9,198   | 250%  | Growing investment portfolio with higher yielding asset composition                                                                             |
| Other                                              | 139        | 395     | 183%  |                                                                                                                                                 |
| Technical Expenses                                 | -9,161     | -21,945 | 140%  |                                                                                                                                                 |
| Claims Paid (Net of Reinsurer Share)               | -5,102     | -10,007 | 96%   | Pass-through impact of cost pushing factors of the last year                                                                                    |
| Change in Provision for Outstanding Claims         | -2,161     | -6,693  | 210%  | Primarily consisting of MTPL provisions                                                                                                         |
| Operating Expenses                                 | -1,869     | -5,209  | 179%  | Significant increase in net commissions paid on growing premium production                                                                      |
| Other                                              | -29        | -36     | 25%   | 137% increase in personnel expenses                                                                                                             |
| Technical Profit/Loss                              | <b>502</b> | 7,905   | 1473% |                                                                                                                                                 |
| Investment Income                                  | 4,112      | 14,722  | 258%  |                                                                                                                                                 |
| Investment Expenses                                | -3,584     | -14,215 | 297%  |                                                                                                                                                 |
| Income/Expense from Other Extraordinary Operations | 235        | -758    | N.A.  | Mostly consisting of provisions for subrogation and salvage, deferred tax assets and one-off expenditures regarding earthquake tax and donation |
| Profit/Loss Before Tax                             | 1,266      | 7,654   | 505%  | ussets and one on expenditures regurang cartinguake tax and donation                                                                            |
| Tax                                                | -324       | -1,499  | 362%  |                                                                                                                                                 |
| Net Profit                                         | 941        | 6,155   | 554%  |                                                                                                                                                 |