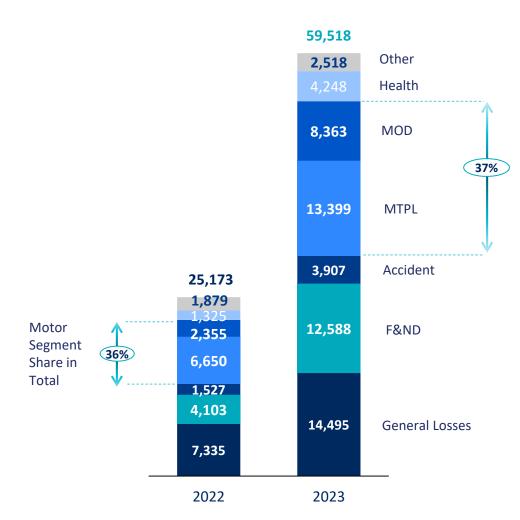

| Quarterly GWP Production<br>million ₺ |       |        |        |        |        | Cumulative GWP Production<br>million ₺ |      |        |        |        |        |        |      |
|---------------------------------------|-------|--------|--------|--------|--------|----------------------------------------|------|--------|--------|--------|--------|--------|------|
| Premium Production                    | 4Q22  | 1Q23   | 2Q23   | 3Q23   | 4Q23   | QoQ                                    | ΥοΥ  | 2022   | 3M23   | 1H23   | 9M23   | 2023   | ΥοΥ  |
| General Losses                        | 2,498 | 3,795  | 2,632  | 2,395  | 5,673  | 137%                                   | 127% | 7,335  | 3,795  | 6,426  | 8,822  | 14,495 | 98%  |
| F&ND                                  | 1,358 | 2,477  | 2,674  | 3,836  | 3,601  | -6%                                    | 165% | 4,103  | 2,477  | 5,150  | 8,987  | 12,588 | 207% |
| Accident                              | 651   | 687    | 1,082  | 1,070  | 1,068  | 0%                                     | 64%  | 1,527  | 687    | 1,769  | 2,839  | 3,907  | 156% |
| MTPL                                  | 2,185 | 2,780  | 3,506  | 3,097  | 4,016  | 30%                                    | 84%  | 6,650  | 2,780  | 6,285  | 9,383  | 13,399 | 101% |
| MOD                                   | 674   | 1,087  | 1,461  | 2,411  | 3,403  | 41%                                    | 405% | 2,355  | 1,087  | 2,548  | 4,959  | 8,363  | 255% |
| Sickness/Health                       | 737   | 748    | 349    | 752    | 2,399  | 219%                                   | 226% | 1,325  | 748    | 1,097  | 1,849  | 4,248  | 221% |
| Other                                 | 965   | 602    | 523    | 733    | 660    | -10%                                   | -32% | 1,879  | 602    | 1,126  | 1,859  | 2,518  | 34%  |
| Total                                 | 9,067 | 12,175 | 12,227 | 14,295 | 20,821 | 46%                                    | 130% | 25,173 | 12,175 | 24,402 | 38,697 | 59,518 | 136% |