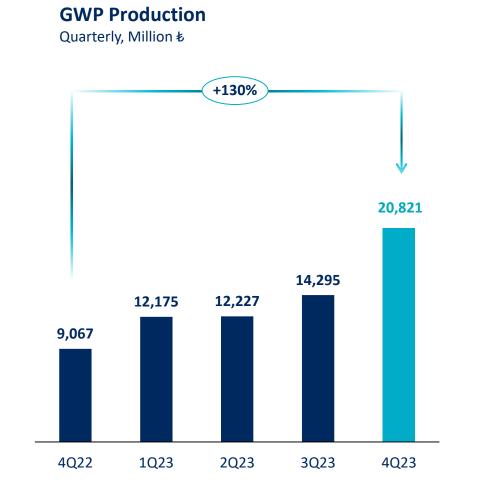

| Quarterly GWP Production<br>million ₺ |       |        |        |        |        | Cumulative GWP Production<br>million ₺ |      |        |        |        |        |        |      |
|---------------------------------------|-------|--------|--------|--------|--------|----------------------------------------|------|--------|--------|--------|--------|--------|------|
| Premium Production                    | 4Q22  | 1Q23   | 2Q23   | 3Q23   | 4Q23   | QoQ                                    | ΥοΥ  | 2022   | 3M23   | 1H23   | 9M23   | 2023   | ΥοΥ  |
| General Losses                        | 2,498 | 3,795  | 2,632  | 2,395  | 5,673  | 137%                                   | 127% | 7,335  | 3,795  | 6,426  | 8,822  | 14,495 | 98%  |
| F&ND                                  | 1,358 | 2,477  | 2,674  | 3,836  | 3,601  | -6%                                    | 165% | 4,103  | 2,477  | 5,150  | 8,987  | 12,588 | 207% |
| Accident                              | 651   | 687    | 1,082  | 1,070  | 1,068  | 0%                                     | 64%  | 1,527  | 687    | 1,769  | 2,839  | 3,907  | 156% |
| MTPL                                  | 2,185 | 2,780  | 3,506  | 3,097  | 4,016  | 30%                                    | 84%  | 6,650  | 2,780  | 6,285  | 9,383  | 13,399 | 101% |
| MOD                                   | 674   | 1,087  | 1,461  | 2,411  | 3,403  | 41%                                    | 405% | 2,355  | 1,087  | 2,548  | 4,959  | 8,363  | 255% |
| Sickness/Health                       | 737   | 748    | 349    | 752    | 2,399  | 219%                                   | 226% | 1,325  | 748    | 1,097  | 1,849  | 4,248  | 221% |
| Other                                 | 965   | 602    | 523    | 733    | 660    | -10%                                   | -32% | 1,879  | 602    | 1,126  | 1,859  | 2,518  | 34%  |
| Total                                 | 9,067 | 12,175 | 12,227 | 14,295 | 20,821 | 46%                                    | 130% | 25,173 | 12,175 | 24,402 | 38,697 | 59,518 | 136% |