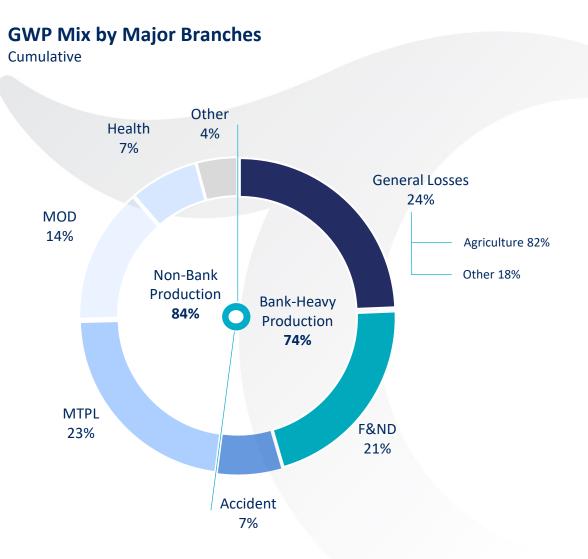

#### Türkiye Sigorta GWP Production by Major Branches Cumulative, Million ₺

|                | Annual             | Change |                 | Türkiye Sigorta   |       |                   |   |  |  |  |
|----------------|--------------------|--------|-----------------|-------------------|-------|-------------------|---|--|--|--|
|                | Annuar             | Change | 20              | 22                | 20    | 23                |   |  |  |  |
| Main Branches  | Türkiye<br>Sigorta | Sector | Market<br>Share | Sector<br>Ranking |       | Sector<br>Ranking |   |  |  |  |
| General Losses | 98%                | 104%   | 33%             | 1                 | 32%   | 1                 |   |  |  |  |
| F&ND           | 207%               | 140%   | 15%             | 2                 | 19%   | 1                 |   |  |  |  |
| Accident       | 156%               | 133%   | 32%             | 1                 | 36%   | 1                 |   |  |  |  |
| MTPL           | 101%               | 105%   | 12%             | 1                 | 11%   | 2                 |   |  |  |  |
| MOD            | 255%               | 89%    | 5%              | 7                 | 10%   | 3                 |   |  |  |  |
| Health         | 221%               | 135%   | 4%              | 6                 | 6%    | 5                 |   |  |  |  |
| Other          | 34%                | 94%    | 10%             | 3                 | 7%    | 5                 |   |  |  |  |
| TOTAL          | 136%               | 110%   | 12.3%           | 1                 | 13.9% | 1                 | 9 |  |  |  |

| Main Branches              | Gross Written Premium<br>(Million ₺) | Branch Share | Market Share | Market Share<br>Change (YoY) | Sector Ranking |
|----------------------------|--------------------------------------|--------------|--------------|------------------------------|----------------|
| General Losses             | 14,495                               | 24.4%        | 32.3%        | -1.1 pps                     | 1              |
| Fire and Natural Disasters | 12,588                               | 21.2%        | 19.2%        | +4.2 pps                     | 1              |
| MTPL                       | 13,399                               | 22.5%        | 11.4%        | -20 bps                      | 2              |
| MOD                        | 8,363                                | 14.1%        | 9.9%         | +4.6 pps                     | 3              |
| Health                     | 4,248                                | 7.1%         | 6.0%         | +1.6 pps                     | 5              |
| Accident                   | 3,907                                | 6.6%         | 35.7%        | +3.3 pps                     | 1              |
| Other                      | 2,518                                | 4.2%         | 7.2%         | -3.2 pps                     | 5              |
| TOTAL                      | 59,518                               | 100%         | 13.9%        | +1.5 pps                     | 1              |