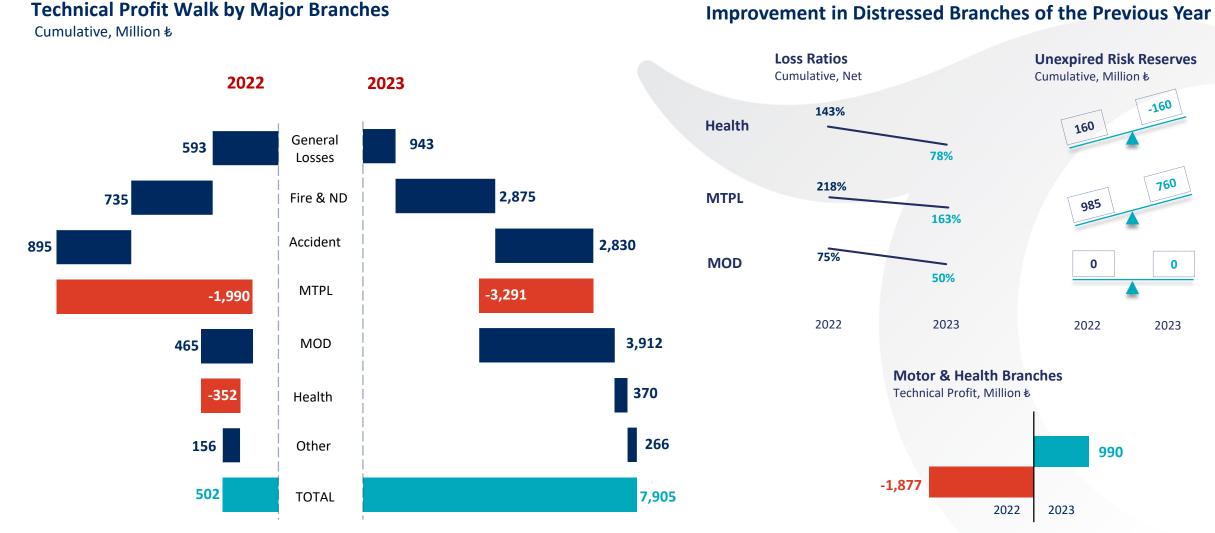

| Quarterly Technical Profit*<br>million ₺ |      |      |       |        |        |      | Cumulative Technical Profit*<br>million ₺ |        |      |       |        |        |       |
|------------------------------------------|------|------|-------|--------|--------|------|-------------------------------------------|--------|------|-------|--------|--------|-------|
| Technical Profit                         | 4Q22 | 1Q23 | 2Q23  | 3Q23   | 4Q23   | QoQ  | ΥοΥ                                       | 2022   | 3M23 | 1H23  | 9M23   | 2023   | ΥοΥ   |
| General Losses                           | 187  | 213  | 387   | 189    | 154    | -18% | -18%                                      | 593    | 213  | 601   | 789    | 943    | 59%   |
| F&ND                                     | 322  | 172  | 725   | 1,175  | 803    | -32% | 149%                                      | 735    | 172  | 897   | 2,072  | 2,875  | 291%  |
| Accident                                 | 380  | 326  | 736   | 868    | 899    | 4%   | 137%                                      | 895    | 326  | 1,063 | 1,931  | 2,830  | 216%  |
| MTPL                                     | -931 | -255 | -24   | -1,152 | -1,860 | 62%  | 100%                                      | -1,990 | -255 | -279  | -1,431 | -3,291 | 65%   |
| MOD                                      | 315  | 391  | 846   | 1,199  | 1,476  | 23%  | 368%                                      | 465    | 391  | 1,237 | 2,436  | 3,912  | 741%  |
| Sickness/Health                          | -125 | 26   | 230   | 116    | -1     | N.A. | -99%                                      | -352   | 26   | 256   | 371    | 370    | N.A.  |
| Other                                    | 7    | 55   | 56    | 80     | 75     | -7%  | 956%                                      | 156    | 55   | 112   | 192    | 266    | 70%   |
| Total                                    | 156  | 928  | 2,957 | 2,474  | 1,545  | -38% | 891%                                      | 502    | 928  | 3,885 | 6,360  | 7,905  | 1473% |

|        | Loss Ratio                                          |                                                                                                                                                                              |                                                                                                         | pense Ra<br>Cumulative                                                                                                                 |                                                                                                                                                                       | Commission Ratio<br>Cumulative                                                                                                                                                                       |                                                                                                                                                                                                                                        | C0                                                                                                                                                                                                                                                                   | <b>Combined Ratio</b><br>Cumulative                                                                                                                                                                                                                                                                        |                                                                                                                                                                                                                                                                                                                                                                                                                                                                                                                                                                                                                                                                                                                                                                                                                                                   |                                                                                                                                                                                                                                                                                                                                                                                                                                                                                                                                                                                                                                                                                                                                                                                                                                                                                                                                        |
|--------|-----------------------------------------------------|------------------------------------------------------------------------------------------------------------------------------------------------------------------------------|---------------------------------------------------------------------------------------------------------|----------------------------------------------------------------------------------------------------------------------------------------|-----------------------------------------------------------------------------------------------------------------------------------------------------------------------|------------------------------------------------------------------------------------------------------------------------------------------------------------------------------------------------------|----------------------------------------------------------------------------------------------------------------------------------------------------------------------------------------------------------------------------------------|----------------------------------------------------------------------------------------------------------------------------------------------------------------------------------------------------------------------------------------------------------------------|------------------------------------------------------------------------------------------------------------------------------------------------------------------------------------------------------------------------------------------------------------------------------------------------------------|---------------------------------------------------------------------------------------------------------------------------------------------------------------------------------------------------------------------------------------------------------------------------------------------------------------------------------------------------------------------------------------------------------------------------------------------------------------------------------------------------------------------------------------------------------------------------------------------------------------------------------------------------------------------------------------------------------------------------------------------------------------------------------------------------------------------------------------------------|----------------------------------------------------------------------------------------------------------------------------------------------------------------------------------------------------------------------------------------------------------------------------------------------------------------------------------------------------------------------------------------------------------------------------------------------------------------------------------------------------------------------------------------------------------------------------------------------------------------------------------------------------------------------------------------------------------------------------------------------------------------------------------------------------------------------------------------------------------------------------------------------------------------------------------------|
| 2022   | 9M23                                                | 2023                                                                                                                                                                         | 2022                                                                                                    | 9M23                                                                                                                                   | 2023                                                                                                                                                                  | 2022                                                                                                                                                                                                 | 9M23                                                                                                                                                                                                                                   | 2023                                                                                                                                                                                                                                                                 | 2022                                                                                                                                                                                                                                                                                                       | 9M23                                                                                                                                                                                                                                                                                                                                                                                                                                                                                                                                                                                                                                                                                                                                                                                                                                              | 2023                                                                                                                                                                                                                                                                                                                                                                                                                                                                                                                                                                                                                                                                                                                                                                                                                                                                                                                                   |
| 52.9%  | 56.2%                                               | 57.2%                                                                                                                                                                        | 14.3%                                                                                                   | 12.2%                                                                                                                                  | 17.2%                                                                                                                                                                 | -16.7%                                                                                                                                                                                               | -20.2%                                                                                                                                                                                                                                 | -24.0%                                                                                                                                                                                                                                                               | 50.5%                                                                                                                                                                                                                                                                                                      | 48.2%                                                                                                                                                                                                                                                                                                                                                                                                                                                                                                                                                                                                                                                                                                                                                                                                                                             | 50.4%                                                                                                                                                                                                                                                                                                                                                                                                                                                                                                                                                                                                                                                                                                                                                                                                                                                                                                                                  |
| 32.1%  | 23.5%                                               | 22.8%                                                                                                                                                                        | 22.3%                                                                                                   | 15.7%                                                                                                                                  | 19.3%                                                                                                                                                                 | 4.7%                                                                                                                                                                                                 | 13.0%                                                                                                                                                                                                                                  | 17.5%                                                                                                                                                                                                                                                                | 59.2%                                                                                                                                                                                                                                                                                                      | 52.2%                                                                                                                                                                                                                                                                                                                                                                                                                                                                                                                                                                                                                                                                                                                                                                                                                                             | 59.6%                                                                                                                                                                                                                                                                                                                                                                                                                                                                                                                                                                                                                                                                                                                                                                                                                                                                                                                                  |
| 1.6%   | 0.9%                                                | 0.8%                                                                                                                                                                         | 8.3%                                                                                                    | 5.8%                                                                                                                                   | 6.8%                                                                                                                                                                  | 37.9%                                                                                                                                                                                                | 38.9%                                                                                                                                                                                                                                  | 41.1%                                                                                                                                                                                                                                                                | 47.8%                                                                                                                                                                                                                                                                                                      | 45.5%                                                                                                                                                                                                                                                                                                                                                                                                                                                                                                                                                                                                                                                                                                                                                                                                                                             | 48.7%                                                                                                                                                                                                                                                                                                                                                                                                                                                                                                                                                                                                                                                                                                                                                                                                                                                                                                                                  |
| 217.9% | 145.7%                                              | 163.2%                                                                                                                                                                       | 9.9%                                                                                                    | 5.7%                                                                                                                                   | 6.3%                                                                                                                                                                  | 14.2%                                                                                                                                                                                                | 10.6%                                                                                                                                                                                                                                  | 11.1%                                                                                                                                                                                                                                                                | 241.9%                                                                                                                                                                                                                                                                                                     | 162.0%                                                                                                                                                                                                                                                                                                                                                                                                                                                                                                                                                                                                                                                                                                                                                                                                                                            | 180.7%                                                                                                                                                                                                                                                                                                                                                                                                                                                                                                                                                                                                                                                                                                                                                                                                                                                                                                                                 |
| 74.9%  | 45.2%                                               | 49.8%                                                                                                                                                                        | 9.9%                                                                                                    | 8.4%                                                                                                                                   | 9.0%                                                                                                                                                                  | 14.9%                                                                                                                                                                                                | 14.2%                                                                                                                                                                                                                                  | 15.2%                                                                                                                                                                                                                                                                | 99.7%                                                                                                                                                                                                                                                                                                      | 67.8%                                                                                                                                                                                                                                                                                                                                                                                                                                                                                                                                                                                                                                                                                                                                                                                                                                             | 73.9%                                                                                                                                                                                                                                                                                                                                                                                                                                                                                                                                                                                                                                                                                                                                                                                                                                                                                                                                  |
| 142.9% | 69.7%                                               | 78.0%                                                                                                                                                                        | 38.2%                                                                                                   | 18.3%                                                                                                                                  | 21.6%                                                                                                                                                                 | 12.1%                                                                                                                                                                                                | 7.5%                                                                                                                                                                                                                                   | 9.6%                                                                                                                                                                                                                                                                 | 193.2%                                                                                                                                                                                                                                                                                                     | 95.6%                                                                                                                                                                                                                                                                                                                                                                                                                                                                                                                                                                                                                                                                                                                                                                                                                                             | 109.2%                                                                                                                                                                                                                                                                                                                                                                                                                                                                                                                                                                                                                                                                                                                                                                                                                                                                                                                                 |
| 105.4% | 76.0%                                               | 82.4%                                                                                                                                                                        | 15.4%                                                                                                   | 10.3%                                                                                                                                  | 11.9%                                                                                                                                                                 | 11.7%                                                                                                                                                                                                | 11.9%                                                                                                                                                                                                                                  | 13.8%                                                                                                                                                                                                                                                                | 132.5%                                                                                                                                                                                                                                                                                                     | 98.2%                                                                                                                                                                                                                                                                                                                                                                                                                                                                                                                                                                                                                                                                                                                                                                                                                                             | 108.2%                                                                                                                                                                                                                                                                                                                                                                                                                                                                                                                                                                                                                                                                                                                                                                                                                                                                                                                                 |
|        | 52.9%<br>32.1%<br>1.6%<br>217.9%<br>74.9%<br>142.9% | 2022       9M23         52.9%       56.2%         32.1%       23.5%         1.6%       0.9%         217.9%       145.7%         74.9%       45.2%         142.9%       69.7% | 20229M23202352.9%56.2%57.2%32.1%23.5%22.8%1.6%0.9%0.8%217.9%145.7%163.2%74.9%45.2%49.8%142.9%69.7%78.0% | 20229M232023202252.9%56.2%57.2%14.3%32.1%23.5%22.8%22.3%1.6%0.9%0.8%8.3%217.9%145.7%163.2%9.9%74.9%45.2%49.8%9.9%142.9%69.7%78.0%38.2% | 20229M23202320229M2352.9%56.2%57.2%14.3%12.2%32.1%23.5%22.8%22.3%15.7%1.6%0.9%0.8%8.3%5.8%217.9%145.7%163.2%9.9%5.7%74.9%45.2%49.8%9.9%8.4%142.9%69.7%78.0%38.2%18.3% | 20229M23202320229M23202352.9%56.2%57.2%14.3%12.2%17.2%32.1%23.5%22.8%22.3%15.7%19.3%1.6%0.9%0.8%8.3%5.8%6.8%217.9%145.7%163.2%9.9%5.7%6.3%74.9%45.2%49.8%9.9%8.4%9.0%142.9%69.7%78.0%38.2%18.3%21.6% | 20229M23202320229M232023202252.9%56.2%57.2%14.3%12.2%17.2%-16.7%32.1%23.5%22.8%22.3%15.7%19.3%4.7%1.6%0.9%0.8%8.3%5.8%6.8%37.9%217.9%145.7%163.2%9.9%5.7%6.3%14.2%74.9%45.2%49.8%9.9%8.4%9.0%14.9%142.9%69.7%78.0%38.2%18.3%21.6%12.1% | 20229M23202320239M2320239M2352.9%56.2%57.2%14.3%12.2%17.2%-16.7%-20.2%32.1%23.5%22.8%22.3%15.7%19.3%4.7%13.0%1.6%0.9%0.8%8.3%5.8%6.8%37.9%38.9%217.9%145.7%163.2%9.9%5.7%6.3%14.2%10.6%74.9%45.2%49.8%9.9%8.4%9.0%14.9%14.2%142.9%69.7%78.0%38.2%18.3%21.6%12.1%7.5% | 20229M23202320229M23202320229M23202352.9%56.2%57.2%14.3%12.2%17.2%-16.7%-20.2%-24.0%32.1%23.5%22.8%22.3%15.7%19.3%4.7%13.0%17.5%1.6%0.9%0.8%8.3%5.8%6.8%37.9%38.9%41.1%217.9%145.7%163.2%9.9%5.7%6.3%14.2%10.6%11.1%74.9%45.2%49.8%9.9%8.4%9.0%14.9%14.2%15.2%142.9%69.7%78.0%38.2%18.3%21.6%12.1%7.5%9.6% | 2022       9M23       2023       2022       9M23       2023       2022       9M23       2023       2023         52.9%       56.2%       57.2%       14.3%       12.2%       17.2%       -16.7%       -20.2%       -24.0%       50.5%         32.1%       23.5%       22.8%       22.3%       15.7%       19.3%       4.7%       13.0%       17.5%       59.2%         1.6%       0.9%       0.8%       8.3%       5.8%       6.8%       37.9%       38.9%       41.1%       47.8%         217.9%       145.7%       163.2%       9.9%       5.7%       6.3%       14.2%       10.6%       11.1%       241.9%         74.9%       45.2%       49.8%       9.9%       8.4%       9.0%       14.9%       15.2%       99.7%         142.9%       69.7%       78.0%       38.2%       18.3%       21.6%       12.1%       7.5%       9.6%       193.2% | 2022       9M23       2023       2022       9M23       2023       2023       2023       2023       9M23         52.9%       56.2%       57.2%       14.3%       12.2%       17.2%       -16.7%       -20.2%       -24.0%       50.5%       48.2%         32.1%       23.5%       22.8%       22.3%       15.7%       19.3%       4.7%       13.0%       17.5%       59.2%       52.2%         1.6%       0.9%       0.8%       8.3%       5.8%       6.8%       37.9%       38.9%       41.1%       47.8%       45.5%         217.9%       145.7%       163.2%       9.9%       5.7%       6.3%       14.2%       10.6%       11.1%       241.9%       162.0%         74.9%       45.2%       49.8%       9.9%       8.4%       9.0%       14.9%       14.2%       15.2%       99.7%       67.8%         142.9%       69.7%       78.0%       38.2%       18.3%       21.6%       12.1%       7.5%       9.6%       193.2%       95.6% |